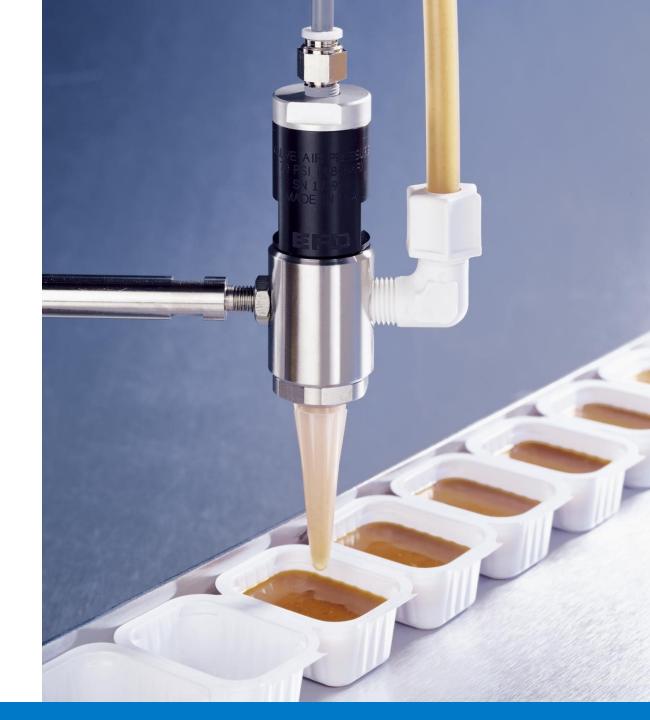

## Food Production & Packaging

From foil packets to food coatings or release agents, plus clamshells and tamper-resistant shrink wrapping.

- Take advantage of FDA-compliant dispensing equipment
- Accurate fill volume, shot size, and uniform coating