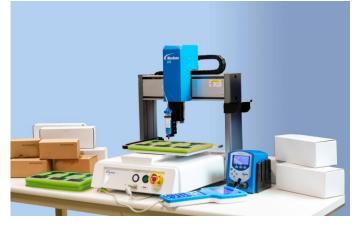

## Automated Dispensing Systems

- Smart Vision, laser height sensing, tip detection, and more
- Available in 3 or 4 axis for ID and OD dispensing
- GV Series gantry system easily integrated into conveyor-fed assembly lines