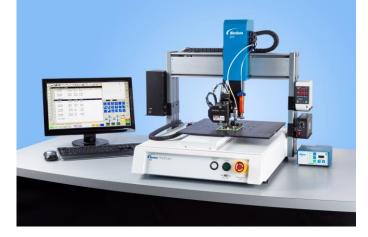

## Automated Dispensing Systems

- Smart Vision, laser height sensing, tip detection, and more
- Available in 3 or 4 axis for ID and OD dispensing
- GV Series gantry system easily integrated into conveyor-fed assembly lines