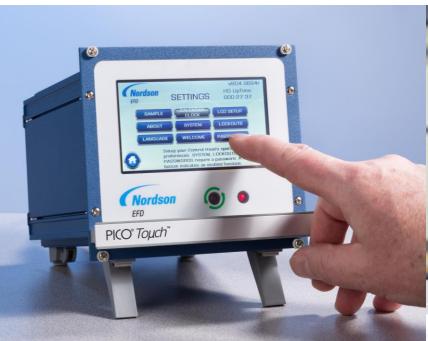

#### PICO® Piezo Jet Valves

INTUITIVE TOUCH™ CONTROLLER DEPOSITS AS SMALL AS 0.5 NL WITH PICO PµLSE®

SERVICE WETTED PARTS
IN SECONDS