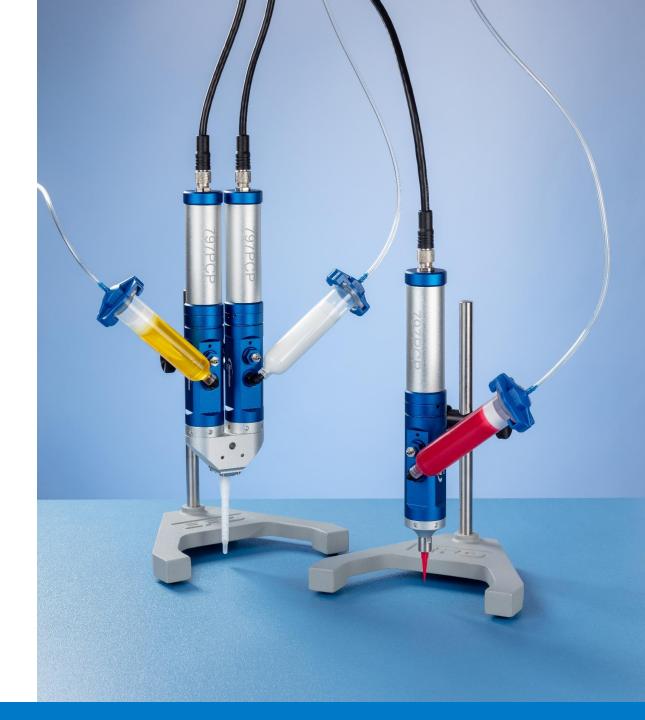

#### 2K Two-Component Products

PACKAGE TWO-PART EPOXIES, ACRYLICS, AND MORE

EXPERT ASSISTANCE.
RELIABLE, ON-TIME DELIVERY

CUSTOM MIXERS FOR SPECIFIC MATERIALS & APPLICATIONS

#### Volumetric Systems

- Continuous volumetric dispensing
- 797PCP-2K allows for two component meter-mix dispensing
- ValveMate controllers feature touchscreens for easy programming
- 7197PCP-DIN controllers provide modes including Line, Volume, Weight, or Timed