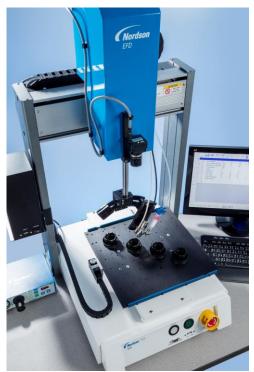

## Automated Dispensing Systems

- Smart Vision, laser height sensing, tip detection, and more
- Available in 3 or 4 axis for ID and OD dispensing
- GV Series gantry system easily integrated into conveyor-fed assembly lines