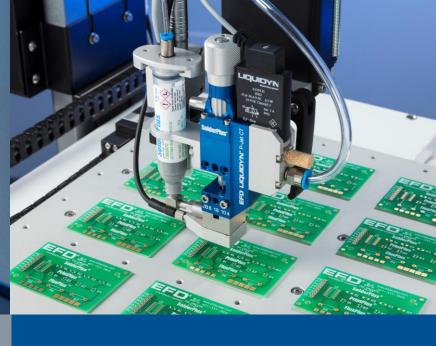

### Liquidyn® Pneumatic Jet Valves

DEPOSITS AS SMALL AS 3 NL AT UP TO 250HZ IDEAL FOR DISPENSING ONTO UNEVEN SUBSTRATES

COMPLETE SOLUTION FOR SOLDER PASTE JETTING

#### **Electronics**

From PCBs, capacitors, and electronic chips to electromechanical assemblies and 1,000s of other electrical products.

- Improve your first-pass yield with accurate, precise fluid placement
- Get better product quality, without rejects or rework