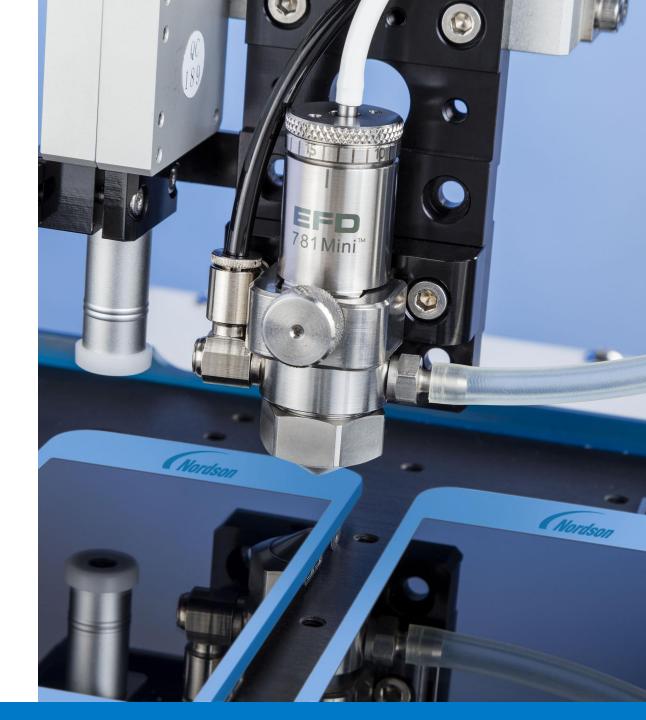

## Semi-Automated Dispense Valves

- EFD valves run for tens of millions of cycles
- More than 50 valve types
- ValveMate controllers allow on-the-fly adjustment for up to 4 valves