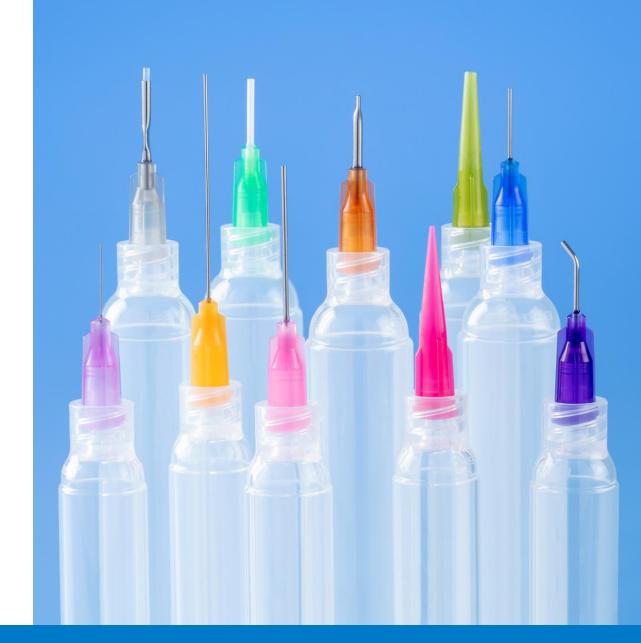

#### **Optimum Tips**

- Produced in our silicone-free facilities free of flash and burrs
- Available in variety of sizes and styles to meet any dispensing application
- Color-coded SafetyLok<sup>™</sup> hubs provide easy size ID & safe, secure attachment
- Ceramic tips can produce precise micro-deposits as small as 100 µm