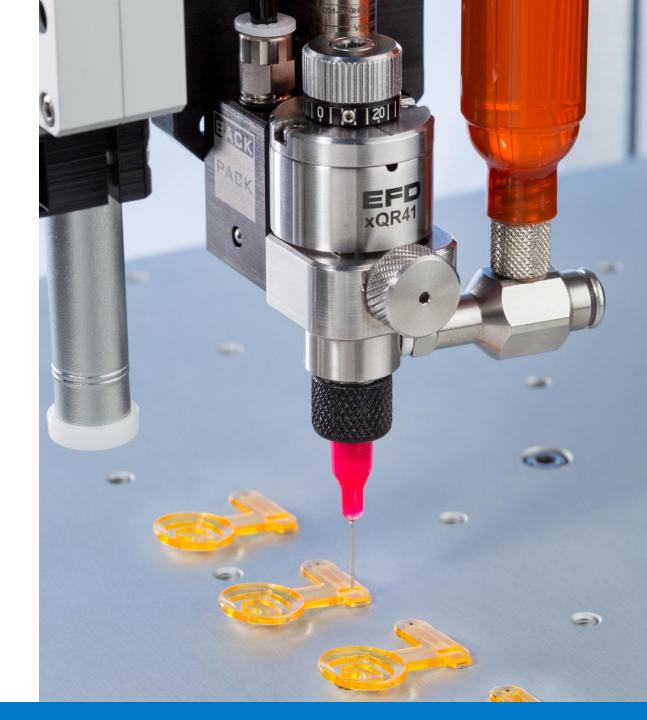

## Semi-Automated Dispense Valves

- EFD valves run for tens of millions of cycles
- More than 50 valve types
- ValveMate controllers allow on-the-fly adjustment for up to 4 valves

#### PICO® Piezo Jet Valves

INTUITIVE TOUCH™ CONTROLLER DEPOSITS AS SMALL AS 0.5 NL WITH PICO PµLSE®

SERVICE WETTED PARTS
IN SECONDS

### Liquidyn® Pneumatic Jet Valves

DEPOSITS AS SMALL AS 3 NL AT UP TO 250HZ IDEAL FOR DISPENSING ONTO UNEVEN SUBSTRATES

COMPLETE SOLUTION FOR SOLDER PASTE JETTING