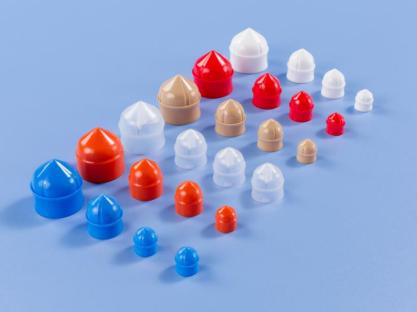

#### **Optimum Tips**

- Produced in our silicone-free facilities free of flash and burrs
- Available in variety of sizes and styles to meet any dispensing application
- Color-coded SafetyLok<sup>™</sup> hubs provide easy size ID & safe, secure attachment
- Ceramic tips can produce precise micro-deposits as small as 100 µm