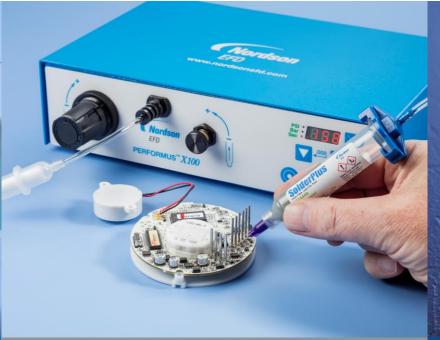

### **Benchtop Dispensers**

ULTIMUS: PRECISE DISPENSING
TO HANDLE CHANGING
FLUID VISCOSITY

PERFORMUS: THREE MODELS, SPECIFIC TO YOUR REQUIREMENTS

PORTABLE:
DISPENSGUN AND
HAND-OPERATED VALVES

Maintain consistent fluid temperature with TC100