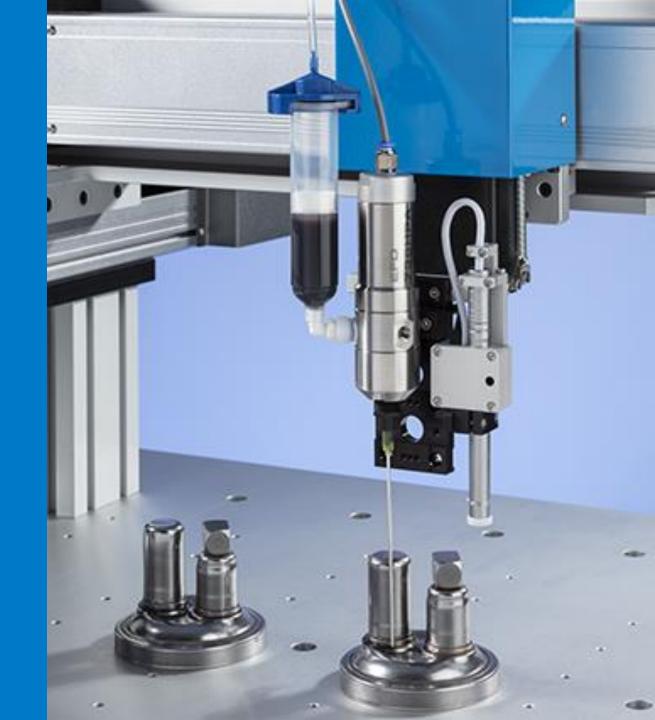

## Automated Dispensing Systems

- Smart Vision, laser height sensing, tip detection, and more
- Available in 3 or 4 axis for ID and OD dispensing
- GV Series gantry system easily integrated into conveyor-fed assembly lines