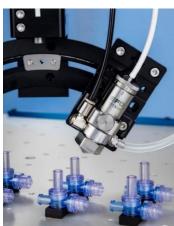

#### PICO® Piezo Jet Valves

INTUITIVE TOUCH™ CONTROLLER DEPOSITS AS SMALL AS 0.5 NL WITH PICO PµLSE®

SERVICE WETTED PARTS
IN SECONDS