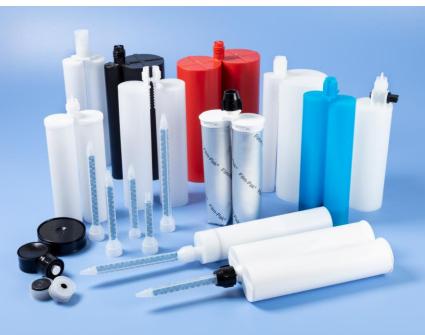

#### **Optimum Cartridges**

- Precision molded threads ensure secure, leak-proof seal
- Consistent piston-cartridge fit
- Dual-wiping pistons eliminate wasted residue
- Retainer ribs prevent splitting when installing fittings or nozzles

#### 2K Two-Component Products

PACKAGE TWO-PART EPOXIES, ACRYLICS, AND MORE

EXPERT ASSISTANCE.
RELIABLE, ON-TIME DELIVERY

CUSTOM MIXERS FOR SPECIFIC MATERIALS & APPLICATIONS