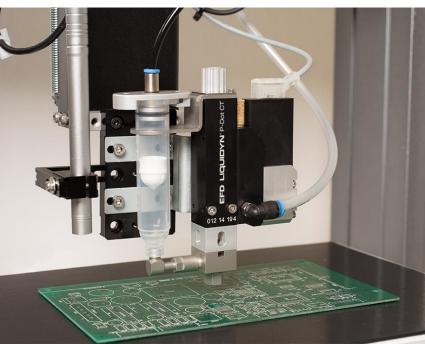

### Liquidyn® Pneumatic Jet Valves

DEPOSITS AS SMALL AS 3 NL AT UP TO 250HZ IDEAL FOR DISPENSING ONTO UNEVEN SUBSTRATES

COMPLETE SOLUTION FOR SOLDER PASTE JETTING

#### **Electronics**

From PCBs, capacitors, and electronic chips to electromechanical assemblies and 1,000s of other electrical products.

- Improve your first-pass yield with accurate, precise fluid placement
- Get better product quality, without rejects or rework