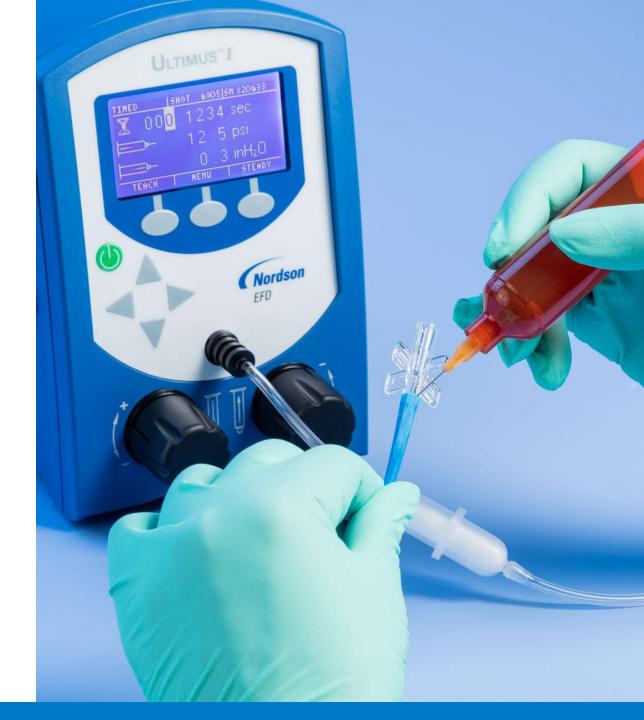

### **Benchtop Dispensers**

ULTIMUS: PRECISE DISPENSING
TO HANDLE CHANGING
FLUID VISCOSITY

PERFORMUS: THREE MODELS, SPECIFIC TO YOUR REQUIREMENTS

PORTABLE:
DISPENSGUN AND
HAND-OPERATED VALVES

Maintain consistent fluid temperature with TC100