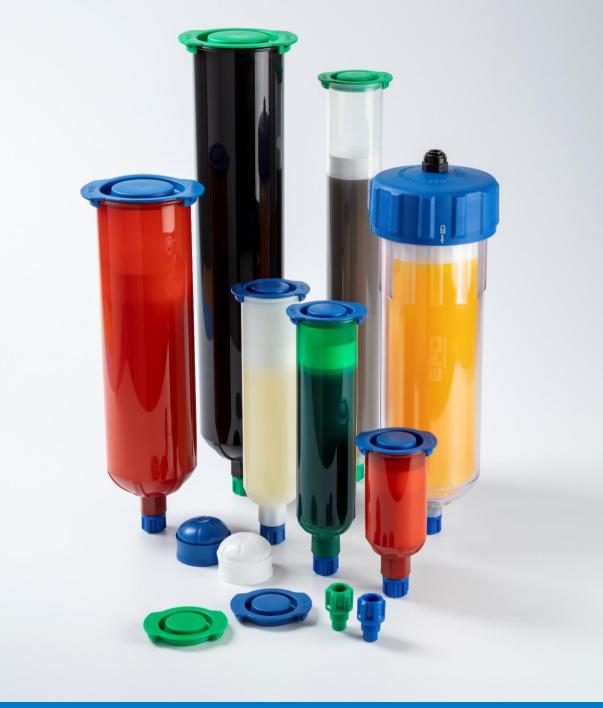

#### **Optimum Cartridges**

- Precision molded threads ensure secure, leak-proof seal
- Consistent piston-cartridge fit
- Dual-wiping pistons eliminate wasted residue
- Retainer ribs prevent splitting when installing fittings or nozzles