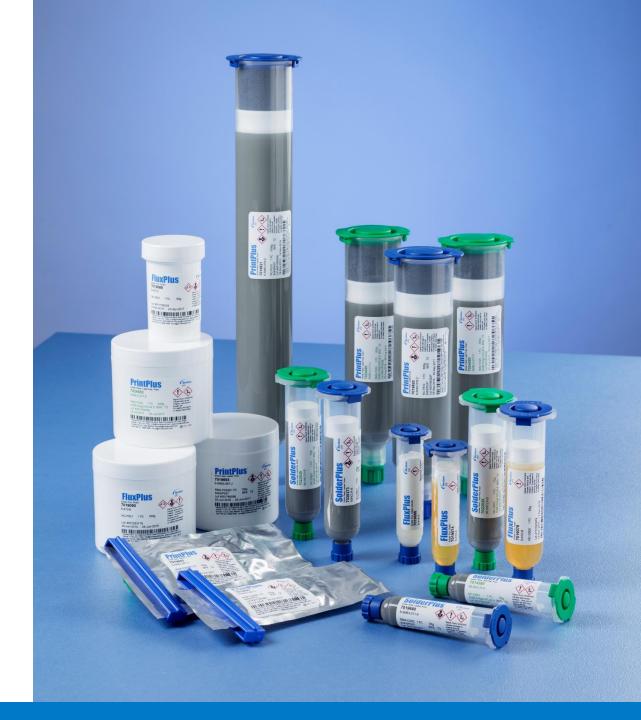

#### SolderPlus® Paste

- Specialized formulations for low-temp and high-temp reflow
- ISO 9001:2000 certified
- SolderPlus® solder pastes for dispense applications
- PrintPlus® solder pastes for stencil printing
- FluxPlus<sup>™</sup> flux pastes