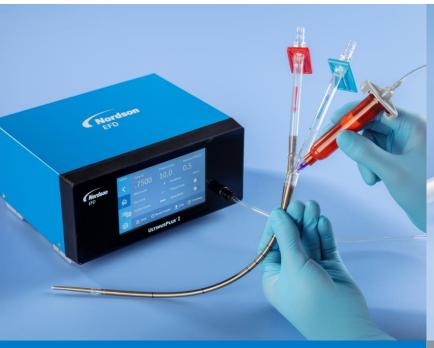

### **Benchtop Dispensers**

ULTIMUS: PRECISE DISPENSING
TO HANDLE CHANGING
FLUID VISCOSITY

PERFORMUS: THREE MODELS, SPECIFIC TO YOUR REQUIREMENTS

PORTABLE:
DISPENSGUN AND
HAND-OPERATED VALVES

Maintain consistent fluid temperature with TC100