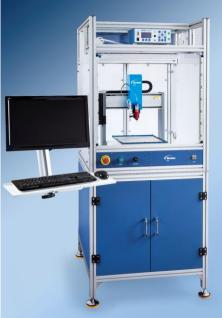

## Automated Dispensing Systems

- Smart Vision, laser height sensing, tip detection, and more
- Available in 3 or 4 axis for ID and OD dispensing
- GV Series gantry system easily integrated into conveyor-fed assembly lines