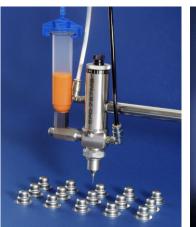

#### Volumetric Systems

- Continuous volumetric dispensing
- 797PCP-2K allows for two component meter-mix dispensing
- ValveMate controllers feature touchscreens for easy programming
- 7197PCP-DIN controllers provide modes including Line, Volume, Weight, or Timed

## Semi-Automated Dispense Valves

- EFD valves run for tens of millions of cycles
- More than 50 valve types
- ValveMate controllers allow on-the-fly adjustment for up to 4 valves