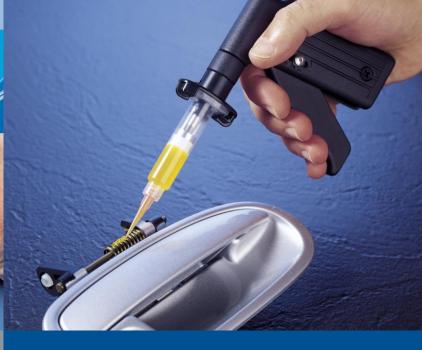

### **Benchtop Dispensers**

ULTIMUS: PRECISE DISPENSING
TO HANDLE CHANGING
FLUID VISCOSITY

PERFORMUS: THREE MODELS, SPECIFIC TO YOUR REQUIREMENTS

PORTABLE:
DISPENSGUN AND
HAND-OPERATED VALVES

Maintain consistent fluid temperature with TC100