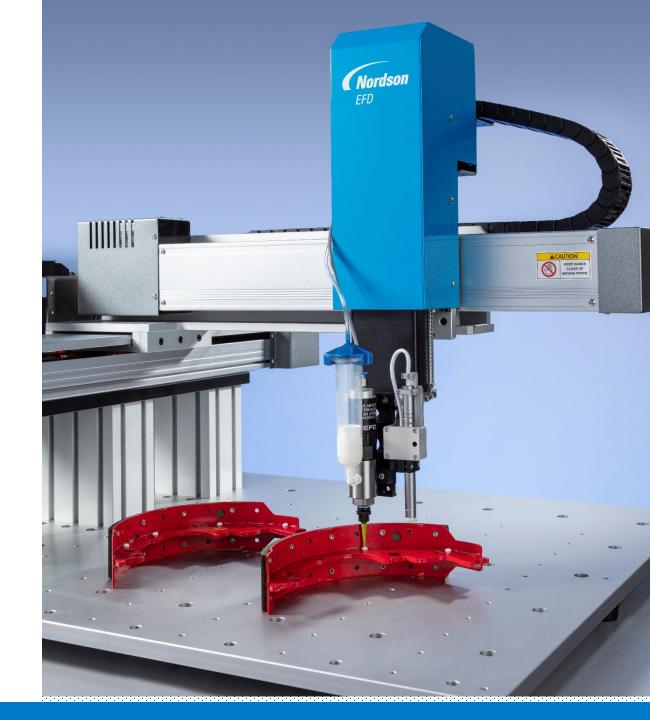

## Automated Dispensing Systems

- Smart Vision, laser height sensing, tip detection, and more
- Available in 3 or 4 axis for ID and OD dispensing
- GV Series gantry system easily integrated into conveyor-fed assembly lines