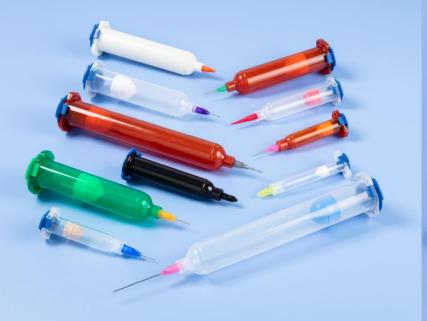

### Optimum® Syringe Barrels

Engineered to work as an integrated system

MOLDED FROM CLARIFIED POLYPRO IN EFD SILICONE-FREE FACILITIES SMOOTHFLOW™ PISTONS FOR UNOBSTRUCTED FLOW AND CLEAN WIPING

360° SAFETYLOK™ THREAD FOR SECURE ATTACHMENT

#### **Optimum Cartridges**

- Precision molded threads ensure secure, leak-proof seal
- Consistent piston-cartridge fit
- Dual-wiping pistons eliminate wasted residue
- Retainer ribs prevent splitting when installing fittings or nozzles

#### **Optimum Tips**

- Produced in our silicone-free facilities free of flash and burrs
- Available in variety of sizes and styles to meet any dispensing application
- Color-coded SafetyLok<sup>™</sup> hubs provide easy size ID & safe, secure attachment
- Ceramic tips can produce precise micro-deposits as small as 100 µm