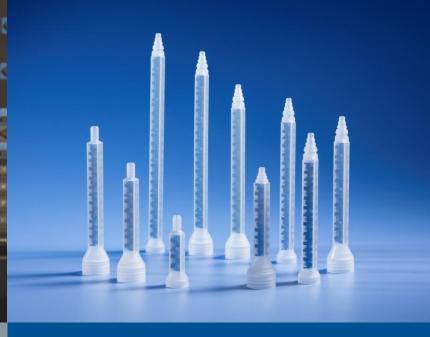

### Optimum® Syringe Barrels

Engineered to work as an integrated system

MOLDED FROM CLARIFIED POLYPRO IN EFD SILICONE-FREE FACILITIES SMOOTHFLOW™ PISTONS FOR UNOBSTRUCTED FLOW AND CLEAN WIPING

360° SAFETYLOK™ THREAD FOR SECURE ATTACHMENT