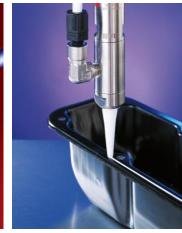

## Food Production & Packaging

From foil packets to food coatings or release agents, plus clamshells and tamper-resistant shrink wrapping.

- Take advantage of FDA-compliant dispensing equipment
- Accurate fill volume, shot size, and uniform coating