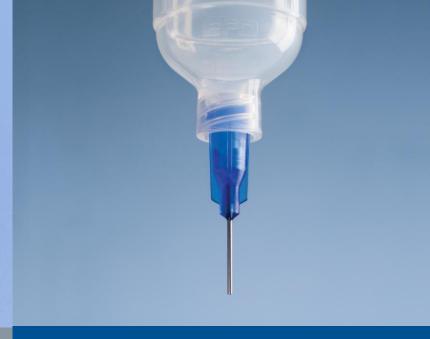

#### **Optimum Tips**

- Produced in our silicone-free facilities free of flash and burrs
- Available in variety of sizes and styles to meet any dispensing application
- Color-coded SafetyLok<sup>™</sup> hubs provide easy size ID & safe, secure attachment
- Ceramic tips can produce precise micro-deposits as small as 100 µm