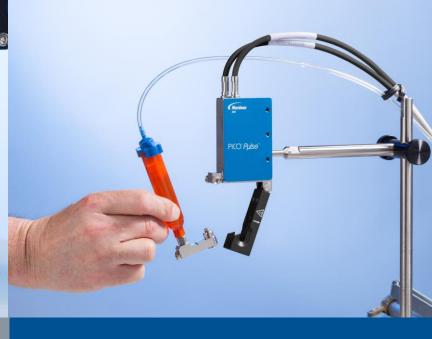

#### PICO® Piezo Jet Valves

INTUITIVE TOUCH™ CONTROLLER DEPOSITS AS SMALL AS 0.5 NL WITH PICO PµLSE®

SERVICE WETTED PARTS
IN SECONDS