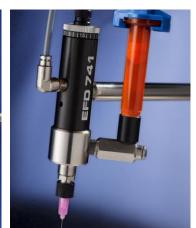

#### PICO® Piezo Jet Valves

INTUITIVE TOUCH™ CONTROLLER DEPOSITS AS SMALL AS 0.5 NL WITH PICO PµLSE®

SERVICE WETTED PARTS
IN SECONDS

### Liquidyn® Pneumatic Jet Valves

DEPOSITS AS SMALL AS 3 NL AT UP TO 250HZ IDEAL FOR DISPENSING ONTO UNEVEN SUBSTRATES

COMPLETE SOLUTION FOR SOLDER PASTE JETTING