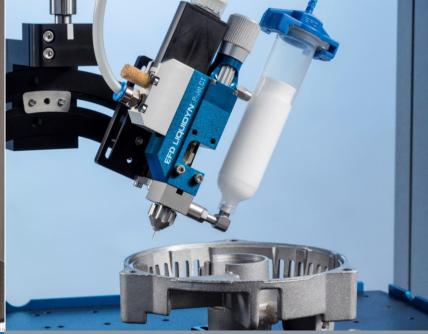

### Liquidyn® Pneumatic Jet Valves

DEPOSITS AS SMALL AS 3 NL AT UP TO 250HZ IDEAL FOR DISPENSING ONTO UNEVEN SUBSTRATES

COMPLETE SOLUTION FOR SOLDER PASTE JETTING