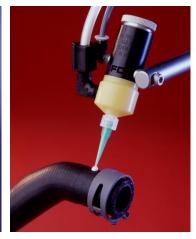

### Dispensing Systems

Diverse and High-Precision Solutions

### Optimum® Syringe Barrels

Engineered to work as an integrated system

MOLDED FROM CLARIFIED POLYPRO IN EFD SILICONE-FREE FACILITIES SMOOTHFLOW™ PISTONS FOR UNOBSTRUCTED FLOW AND CLEAN WIPING

360° SAFETYLOK™ THREAD FOR SECURE ATTACHMENT

#### **Optimum Cartridges**

- Precision molded threads ensure secure, leak-proof seal
- Consistent piston-cartridge fit
- Dual-wiping pistons eliminate wasted residue
- Retainer ribs prevent splitting when installing fittings or nozzles

#### **Optimum Tips**

- Produced in our silicone-free facilities free of flash and burrs
- Available in variety of sizes and styles to meet any dispensing application
- Color-coded SafetyLok<sup>™</sup> hubs provide easy size ID & safe, secure attachment
- Ceramic tips can produce precise micro-deposits as small as 100 µm