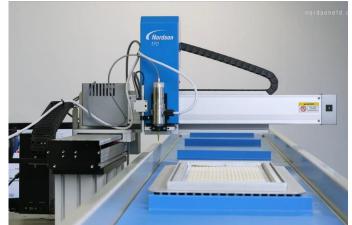

## Automated Dispensing Systems

- Smart Vision, laser height sensing, tip detection, and more
- Available in 3 or 4 axis for ID and OD dispensing
- GV Series gantry system easily integrated into conveyor-fed assembly lines