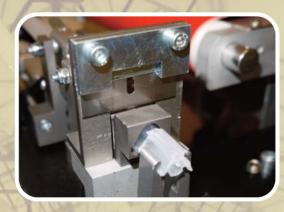

Cut unit can work with different configurations (30°-40°), and with simple adjustments different types of plants and root ball.

Clips are made of flexible material, especially design for a solid fixation. There are different measures and have a hole to hold the grafting plant.

The knives to cut the stem are very easy to change. The cutting unit can be replaced to cut with different angles.

Accurate design, simple mechanical ensures maximum accuracy and reliability in every grafting plant.