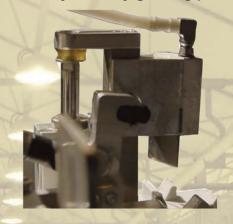

The knives to cut the stem are very easy to change. The cutting unit can be replaced to cut with different angles.

Accurate design, simple mechanical ensures maximum accuracy and reliability in every grafting plant.

Clips for grafting plants are available in different diameters, and prepares in rollers. The machine automatically supplied with the clip roller, cutting individually the clip at the grafting moment.

Cut units have disinfectant application. Disinfection cycle can be adjusted following the work patterns.