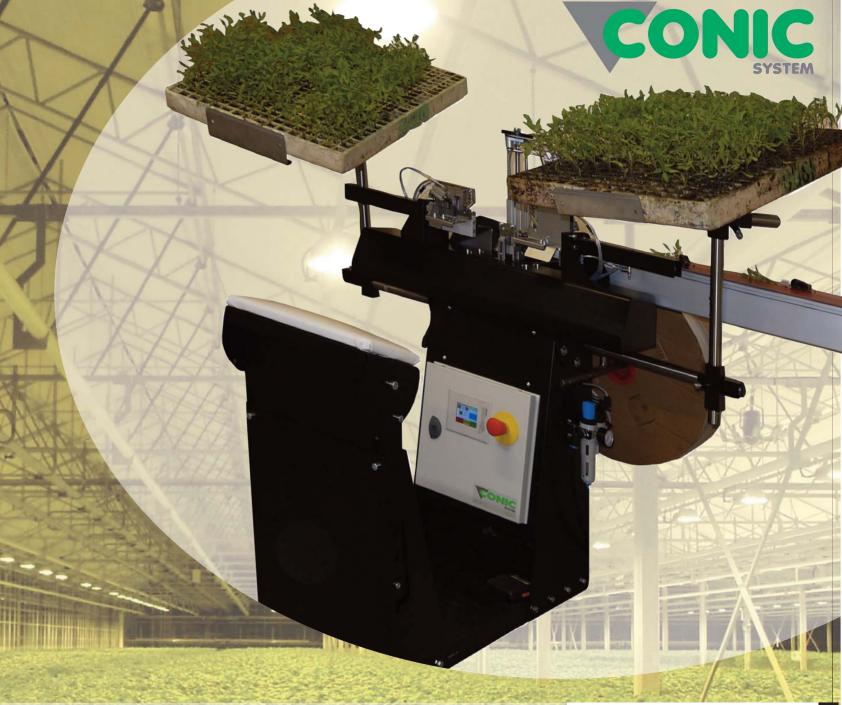

## **Professional grafting**

New grafting machine EMP-300 prepares to graft vegetables with flexible clips. Design to allow handy and efficient work, with simple mechanical and easy adjustments. The easy use allows to be used by any operator to arrange productions of 400 to 600 grafting plants per hour.

**EMP-300** 

CONIC SYSTEM S.L. Tel: +34 936 548 980 Fax: +34 936 548 983

www.conic-system.com e-mail: sales@conic-system.com **Distribuidor:**