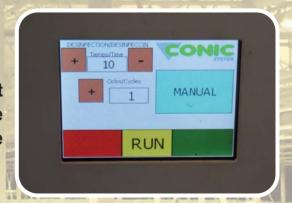

Clips for grafting plants are available in different diameters, and prepares in rollers. The machine automatically supplied with the clip roller, cutting individually the clip at the grafting moment.

Cut units have disinfectant application. Disinfection cycle can be adjusted following the work patterns.