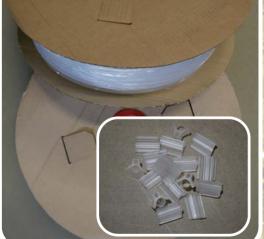

Cut unit can work with different configurations (30°-40°), and with simple adjustments different types of plants and root ball.

Clips are made of flexible material, especially design for a solid fixation. There are different measures and have a hole to hold the grafting plant.

Clips for grafting plants are available in different diameters, and prepares in rollers. The machine automatically supplied with the clip roller, cutting individually the clip at the grafting moment.

Cut units have disinfectant application. Disinfection cycle can be adjusted following the work patterns.