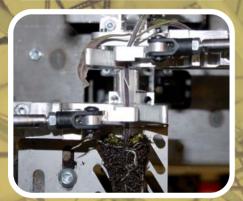

Cut unit can work with different configurations (30°-40°), and with simple adjustments different types of plants and root ball.

Clips are made of flexible material, especially design for a solid fixation. There are different measures and have a hole to hold the grafting plant.

The knives to cut the stem are very easy to change. The cutting unit can be replaced to cut with different angles.

Accurate design, simple mechanical ensures maximum accuracy and reliability in every grafting plant.

Clips for grafting plants are available in different diameters, and prepares in rollers. The machine automatically supplied with the clip roller, cutting individually the clip at the grafting moment.

Cut units have disinfectant application. Disinfection cycle can be adjusted following the work patterns.