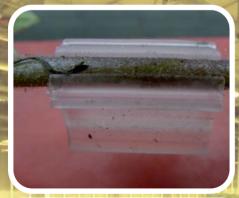

Cut unit can work with different configurations (30°-40°), and with simple adjustments different types of plants and root ball.

Clips are made of flexible material, especially design for a solid fixation. There are different measures and have a hole to hold the grafting plant.

Clips for grafting plants are available in different diameters, and prepares in rollers. The machine automatically supplied with the clip roller, cutting individually the clip at the grafting moment.

Cut units have disinfectant application. Disinfection cycle can be adjusted following the work patterns.