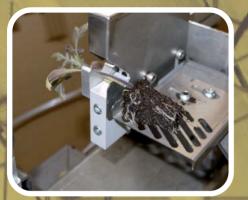

Cut unit can work with different configurations (30°-40°), and with simple adjustments different types of plants and root ball.

Clips are made of flexible material, especially design for a solid fixation. There are different measures and have a hole to hold the grafting plant.

The knives to cut the stem are very easy to change. The cutting unit can be replaced to cut with different angles.

Accurate design, simple mechanical ensures maximum accuracy and reliability in every grafting plant.

Clips for grafting plants are available in different diameters, and prepares in rollers. The machine automatically supplied with the clip roller, cutting individually the clip at the grafting moment.

Cut units have disinfectant application. Disinfection cycle can be adjusted following the work patterns.