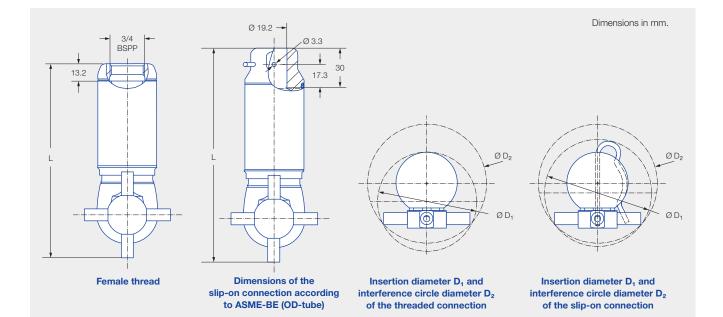

## High impact cleaner MeshClean Series 5T2/5T3

| Spray<br>angle | Ordering no. |          |                                | V water [l/min]                     |     |                    | Dimensions [mm] |      |                  |                    |     |                  | Max.<br>tank    |
|----------------|--------------|----------|--------------------------------|-------------------------------------|-----|--------------------|-----------------|------|------------------|--------------------|-----|------------------|-----------------|
|                | Туре         | 3/4 BSPP | 3/4"-<br>Slip-on<br>connection | p [bar] (p <sub>max</sub> = 15 bar) |     |                    | Female thread   |      |                  | Slip-on connection |     |                  | diameter<br>[m] |
|                |              |          |                                | 2.0                                 | 5.0 | at 5 bar<br>[m³/h] | L               | Ø D1 | Ø D <sub>2</sub> | L                  | ØD1 | Ø D <sub>2</sub> |                 |
| 360°           | 5T2.849.1Y   | AL       | TF07                           | 13                                  | 20  | 1.2                | 142             | 68   | 82               | 157                | 77  | 82               | 11.5            |
|                | 5T2.969.1Y   | AL       | TF07                           | 25                                  | 40  | 2.4                | 142             | 68   | 82               | 157                | 77  | 82               | 12.0            |
|                | 5T3.029.1Y   | AL       | TF07                           | 35                                  | 55  | 3.3                | 142             | 68   | 82               | 157                | 77  | 82               | 12.5            |
|                | 5T3.089.1Y   | AL       | TF07                           | 50                                  | 79  | 4.7                | 148             | 74   | 91               | 163                | 82  | 91               | 13.0            |