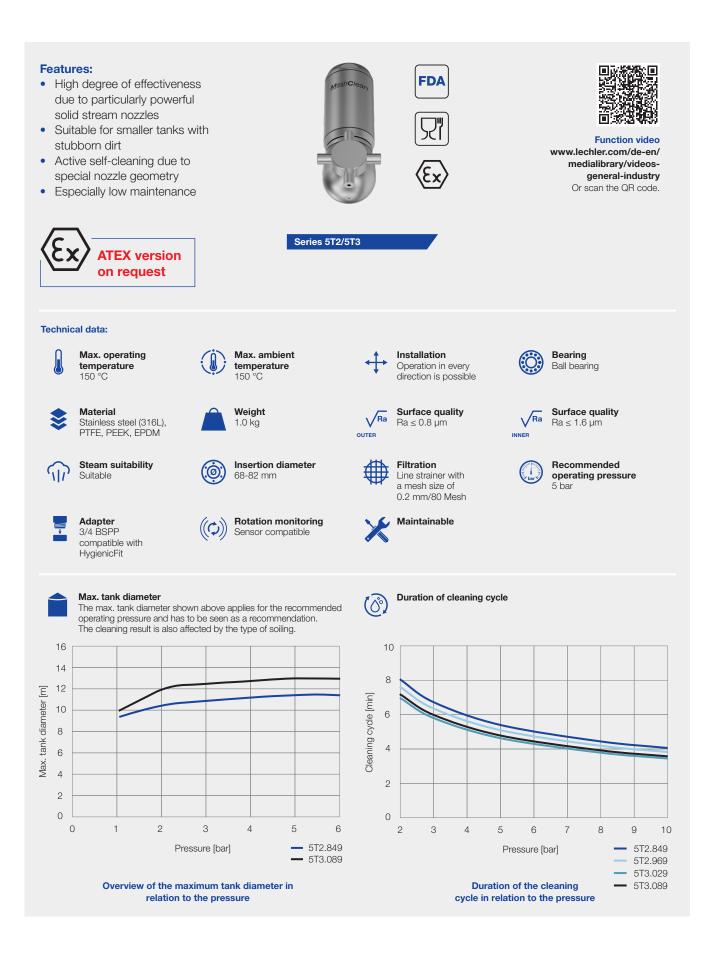

## High impact cleaner MeshClean Series 5T2/5T3

| Spray<br>angle | Ordering no. |          |                                | V water [l/min]                     |     |                    | Dimensions [mm] |      |                  |                    |     |                  | Max.<br>tank    |
|----------------|--------------|----------|--------------------------------|-------------------------------------|-----|--------------------|-----------------|------|------------------|--------------------|-----|------------------|-----------------|
|                | Туре         | 3/4 BSPP | 3/4"-<br>Slip-on<br>connection | p [bar] (p <sub>max</sub> = 15 bar) |     |                    | Female thread   |      |                  | Slip-on connection |     |                  | diameter<br>[m] |
|                |              |          |                                | 2.0                                 | 5.0 | at 5 bar<br>[m³/h] | L               | Ø D1 | Ø D <sub>2</sub> | L                  | ØD1 | Ø D <sub>2</sub> |                 |
| 360°           | 5T2.849.1Y   | AL       | TF07                           | 13                                  | 20  | 1.2                | 142             | 68   | 82               | 157                | 77  | 82               | 11.5            |
|                | 5T2.969.1Y   | AL       | TF07                           | 25                                  | 40  | 2.4                | 142             | 68   | 82               | 157                | 77  | 82               | 12.0            |
|                | 5T3.029.1Y   | AL       | TF07                           | 35                                  | 55  | 3.3                | 142             | 68   | 82               | 157                | 77  | 82               | 12.5            |
|                | 5T3.089.1Y   | AL       | TF07                           | 50                                  | 79  | 4.7                | 148             | 74   | 91               | 163                | 82  | 91               | 13.0            |