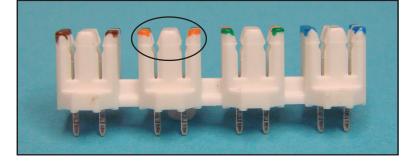

s and wall outlets using industry standard termination tools. Available in 1, 2, 3 and 4 pair configurations, the SS-51 are pre-printed with TIA 568A/B color coding. Optional color-matching to wire is also available.

The unique design of the SS-51 Series Punch Down Block allows for staggered pair to pair arrangements in multi-port applications reducing alien cross talk in CAT6a applications.

| Part Number  | Description                                     |
|--------------|-------------------------------------------------|
| SS-51000-003 | 8 Way Punch Down Block, no printing             |
| SS-51000-004 | 8 Way Punch Down Block, with printed color code |
| SS-51000-005 | 4 Way Punch Down Block, no printing             |
| SS-51000-006 | 2 Way Punch Down Block,<br>no printing          |



Notched-head design holds wire in place before termination.

# SS-51 Punch Down Blocks





#### **Bel Stewart Connector GmbH**

Industriestrasse 20 61381 Friedrichsdorf Germany Tel 49-6172-9552-0 www.belstewart.com

#### **Bel Stewart Connector**

11118 Susquehanna Trail South Glen Rock, PA 17327 Tel 717-235-7512 Fax 717-235-4675 www.belstewart.com





Pre-printed colors or optional custom color wire matching.