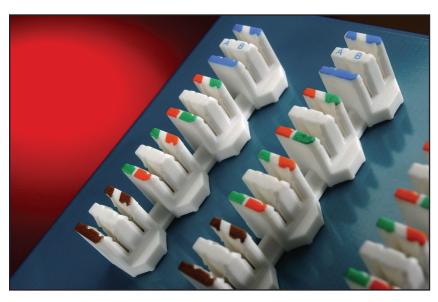

#### **Bel Stewart Connector**

11118 Susquehanna Trail South Glen Rock, PA 17327 Tel 717-235-7512 Fax 717-235-4675 www.belstewart.com

Bel Stewart's new series SS-51 of Punch Down Blocks help simplify field termination of AWG 22-26 solid copper wire cables. Optimized for Category 6a environments, the SS-51 Series features a unique notched head design that holds the wire securely in place prior to termination.

The SS-51 series can be employed for wire termination in both patch panels and wall outlets using industry standard termination tools. Available in 1, 2, 3 and 4 pair configurations, the SS-51 are pre-printed with TIA 568A/B color coding. Optional color-matching to wire is also available.