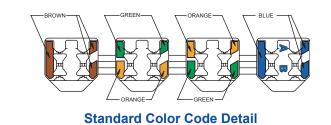

The SS-51 series can be employed for wire termination in both patch panels and wall outlets using industry standard termination tools. Available in 1, 2, 3 and 4 pair configurations, the SS-51 are pre-printed with TIA 568A/B color coding. Optional color-matching to wire is also available.

#### **Bel Stewart Connector**

11118 Susquehanna Trail South Glen Rock, PA 17327 Tel 717-235-7512 Fax 717-235-4675 www.belstewart.com

Pre-printed colors or optional custom color wire matching.