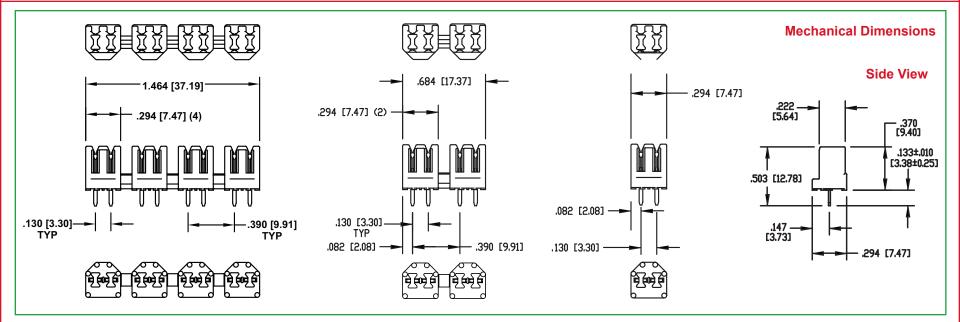

The unique design of the SS-51 Series Punch Down Block allows for staggered pair to pair arrangements in multi-port applications reducing alien cross talk in CAT6a applications.

| Part Number  | Description                                     |
|--------------|-------------------------------------------------|
| SS-51000-003 | 8 Way Punch Down Block, no printing             |
| SS-51000-004 | 8 Way Punch Down Block, with printed color code |
| SS-51000-005 | 4 Way Punch Down Block, no printing             |
| SS-51000-006 | 2 Way Punch Down Block,<br>no printing          |