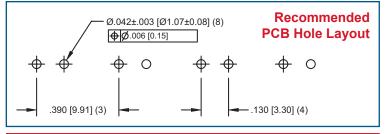

The unique design of the SS-51 Series Punch Down Block allows for staggered pair to pair arrangements in multi-port applications reducing alien cross talk in CAT6a applications.

| Part Number  | Description                                     |
|--------------|-------------------------------------------------|
| SS-51000-003 | 8 Way Punch Down Block, no printing             |
| SS-51000-004 | 8 Way Punch Down Block, with printed color code |
| SS-51000-005 | 4 Way Punch Down Block, no printing             |
| SS-51000-006 | 2 Way Punch Down Block,<br>no printing          |