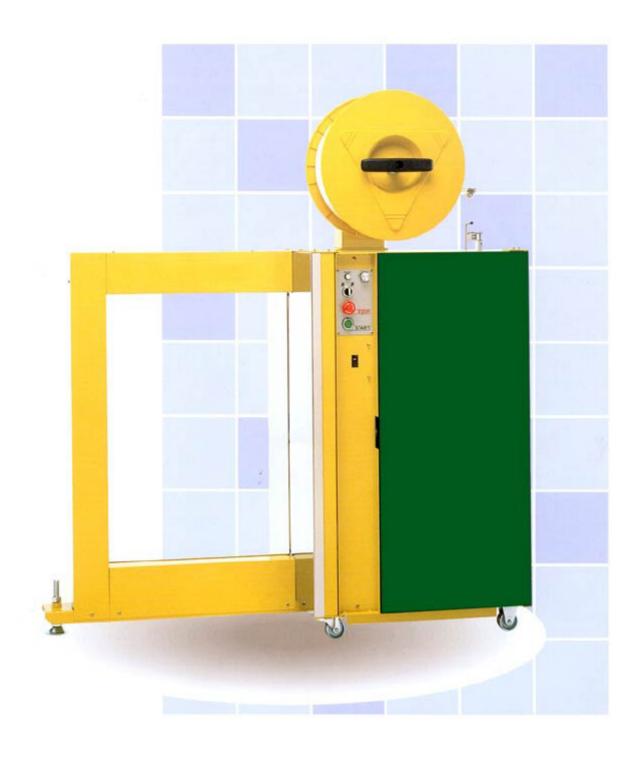

## AUTOMATIC SIDE-SEAL MODEL



# RQ-8Y

### Side-Seal Model

CE

#### FAST!

1.7 seconds per strap (equivalent to 35 straps per minute).

#### ADAPTS EASILY TO AUTOMATED PACKAGING LINES

The machine fits any existing or proposed conveyor system without modification, adapts to any conveyor height and requires no special equipment.

#### WIDE ADAPTABILITY TO FULLY-AUTOMATED PACKAGING LINES

End-of-cycle and strapping error signals are available as options. Larger arch sizes offer a wide range of applications, particularly for large and heavy packages.

#### EASY STRAP LOADING

No complicated strap threading. It only requires a touch of the outside lever.

#### VARIABLE TENSION

A single dial provides a wide range of tension for all packages. Tension adjustable up to 80kg (175Ibs.), equivalent to 150mm (6 inch) stroke.