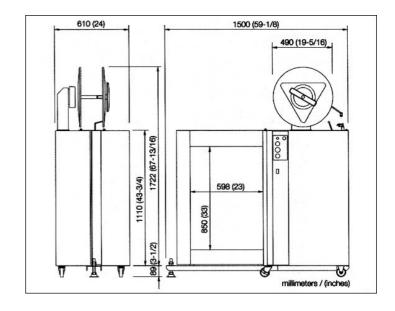

#### Standard Specifications

|                      |        | RQ – 8Y                                                  |
|----------------------|--------|----------------------------------------------------------|
| Dimensions           | Width  | 1500 mm                                                  |
|                      | Height | 1722 mm                                                  |
|                      | Depth  | 610 mm                                                   |
|                      | Weight | 200 kg                                                   |
| Arch Size            |        | W 600 x H 850 mm                                         |
| Package Size         | Max    | W 570 x H 820 mm                                         |
|                      | Min    | W 30 x H 100 mm                                          |
| Joint / Strap / Coil |        | Heat seal / polypropylene/<br>ID 200 x OD 450 X W 200 mm |
| Strap Width          |        | 5,6,9,12,15.5 mm                                         |
| Strap Tension        |        | Max. 80kg 150mm stroke                                   |
| Speed                |        | 1.7 sec. / strap 35 straps per min.                      |
| Power Supply         |        | 110, 120, 200, 220, 230, 240V 1phase 50 / 60 Hz 0.65 KVA |