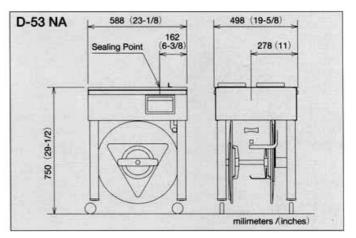

#### Standard Specifications

|               | D - 53                                       |                    |
|---------------|----------------------------------------------|--------------------|
| Dimensions    | width                                        | 780 mm             |
|               | depth                                        | 556 mm             |
|               | table height                                 | 750 mm             |
|               | height                                       | 775 mm             |
| Weight        | 50kg                                         |                    |
| Strap Tension | approx. 20 – 490 N (2 – 50kgf)               |                    |
| Package Size  | width 100 mm - free                          | height 30 mm -free |
| Strap Width   | 5, 6, 9 or 12 mm                             |                    |
| Power Supply  | 100, 220, 240 V single phase 50/60 Hz 0.4KVA |                    |