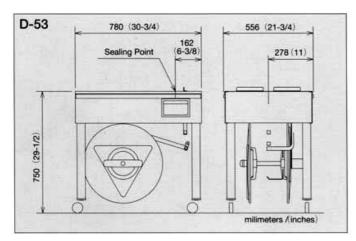

#### Standard Specifications

|               | D - 53                                       |                    |
|---------------|----------------------------------------------|--------------------|
| Dimensions    | width                                        | 780 mm             |
|               | depth                                        | 556 mm             |
|               | table height                                 | 750 mm             |
|               | height                                       | 775 mm             |
| Weight        | 50kg                                         |                    |
| Strap Tension | approx. 20 – 490 N (2 – 50kgf)               |                    |
| Package Size  | width 100 mm - free                          | height 30 mm -free |
| Strap Width   | 5, 6, 9 or 12 mm                             |                    |
| Power Supply  | 100, 220, 240 V single phase 50/60 Hz 0.4KVA |                    |