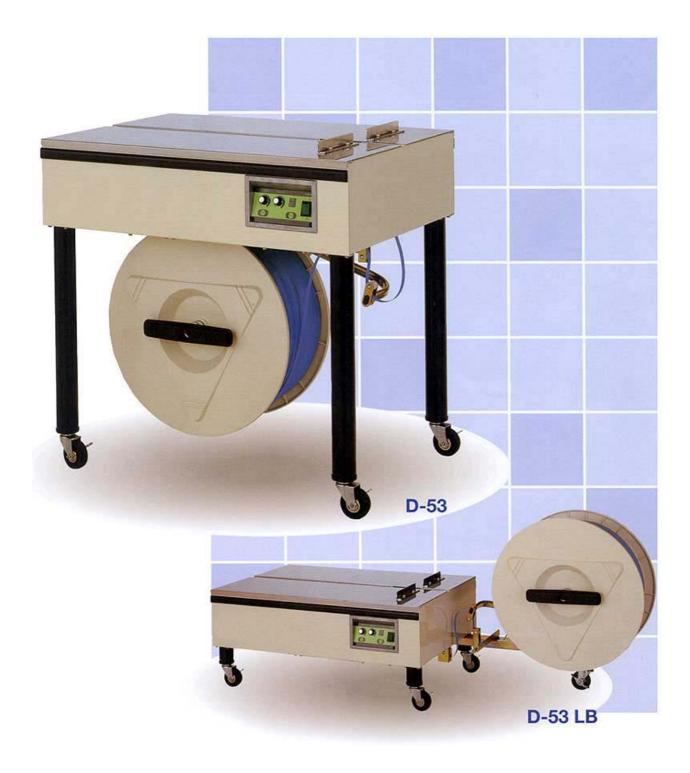

## SEMI-AUTOMATIC STRAPPING MACHINE

**D-53** 

# **D-53 Series**

### Semi – Automatic Strapping Machine

#### DESK-LIKE BODY

It provides a broad workspace and maximum foot room.

#### SMALL & FUNCTIONAL

Sealing head is located in the right side of the body in order to utilize the working surface of the tabletop. Machine body is small and light, easy to maneuver, yet strong and sturdy for heavy packages.