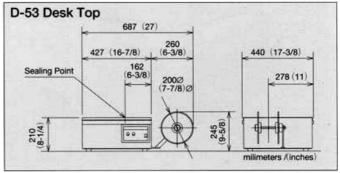

#### Standard Specifications

|               | D - 53                                       |                    |
|---------------|----------------------------------------------|--------------------|
| Dimensions    | width                                        | 780 mm             |
|               | depth                                        | 556 mm             |
|               | table height                                 | 750 mm             |
|               | height                                       | 775 mm             |
| Weight        | 50kg                                         |                    |
| Strap Tension | approx. 20 – 490 N (2 – 50kgf)               |                    |
| Package Size  | width 100 mm - free                          | height 30 mm -free |
| Strap Width   | 5, 6, 9 or 12 mm                             |                    |
| Power Supply  | 100, 220, 240 V single phase 50/60 Hz 0.4KVA |                    |