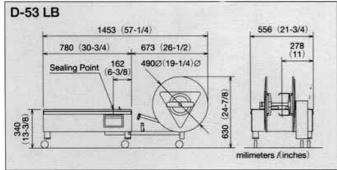

#### Standard Specifications

|               | D - 53                                       |                    |
|---------------|----------------------------------------------|--------------------|
| Dimensions    | width                                        | 780 mm             |
|               | depth                                        | 556 mm             |
|               | table height                                 | 750 mm             |
|               | height                                       | 775 mm             |
| Weight        | 50kg                                         |                    |
| Strap Tension | approx. 20 – 490 N (2 – 50kgf)               |                    |
| Package Size  | width 100 mm - free                          | height 30 mm -free |
| Strap Width   | 5, 6, 9 or 12 mm                             |                    |
| Power Supply  | 100, 220, 240 V single phase 50/60 Hz 0.4KVA |                    |