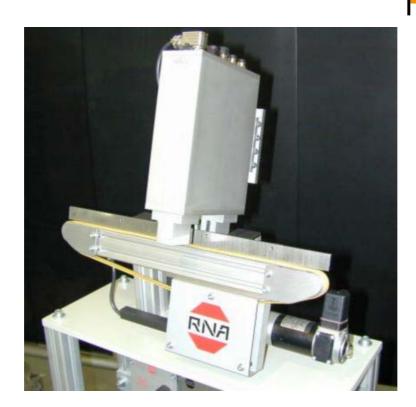

## Festo Checkbox Compact by RNA

As a new member of the Festo Checkbox Family the Checkbox Compact provides the sensor and the analysis in a compact, integratet check unit.

At the same time to the launch of the new Checkbox Compact RNA supplies also the essential components. You get a check modul which is directly intgrated in your feeding system.

- ✓ Compatibility to the known Festo Checkbox family
- ✓ Diameter of the work pieces 0,5 25 mm
- ✓ Teach-In-Function
- ✓ Mini-conveyor from RNA
- ✓ Control box from RNA
- ✓ Competitive check modul in combination with the approved RNA standardprogramm in one hand.

The compatibility to the known Checkbox-versions means, that the comfortable **Teach-In- Function** is available and also the same analyse software for **Checkup of the poition**, **Identification of wrong parts** and **Checkup of characteristics** is available.