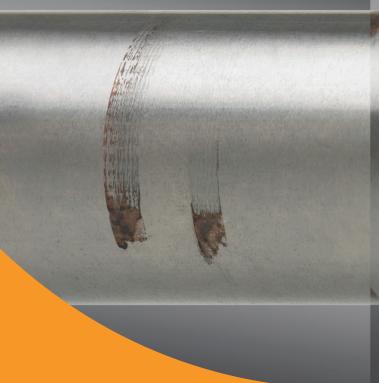

## A housed unit that makes an impact without making a mark.

Timken® housed units are the only ones that feature Shaft Guarding Technology,™ our patented setscrew locking system that takes the pressure off the shaft and transfers it to a hardened stainless steel band. By eliminating direct shaft-screw contact, this new, easy-to-use technology helps protect the shaft against gouging, raised metal and corrosion that can lead to expensive shaft replacement. It also makes removal much quicker and safer, without the need for cutting tools or torches. If there's a way to reduce friction while increasing your uptime, Timken will find it.