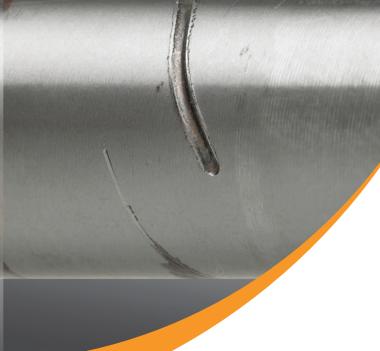

## A housed unit that makes an impact without making a mark.

Timken® housed units are the only ones that feature Shaft Guarding Technology,™ our patented setscrew locking system that takes the pressure off the shaft and transfers it to a hardened stainless steel band. By eliminating direct shaft-screw contact, this new, easy-to-use technology helps protect the shaft against gouging, raised metal and corrosion that can lead to expensive shaft replacement. It also makes removal much quicker and safer, without the need for cutting tools or torches. If there's a way to reduce friction while increasing your uptime, Timken will find it.