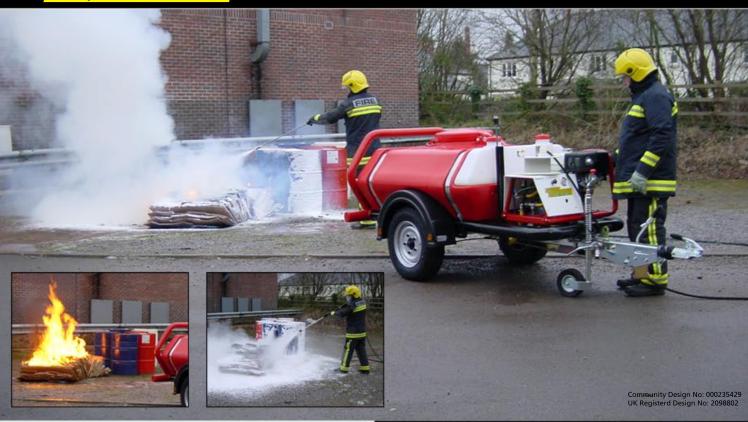

## Features / Benefits

- Choice of Petrol/Diesel Powered Fire Fogging Units
- Baffled 940 ltr Water Tank
- 43tr Integral Foam Tank with metered Injection System
- Unique Brendon Live Hose Reel
- Fire Foaming Lance and Nozzle
- Fire Fogging Lance C/W 65° and 15° nozzles
- Ideal for:
  - Factory areas
  - Difficult access sites
  - Controlled heathland burning
  - Estate management

Tel: +44 1984 624500

- Outdoor events
- Good ground clearance allowing for difficult terrain

BFF30KPE/BFF30KLN 3000 PSI / 207 BAR Max Pressure: 3.3 GPM / 15 LPM Volume: Cat Pump Pump: Engine Choice: Honda GX390 Petrol with Electric Start Yanmar L100N Diesel with Electric Start Drive: Vee Belt Drive Tank: 940 ltr polyethylene baffled water tank **Delivery Hose:** 15m double braided Gun: With swivel coupling and Quick Screw adaptor Lance: 1m two piece stainless steel lance Fire Foaming Nozzle and Fire Fogging Nozzle Fully road towable with certified lifting points 450kg (petrol) 500kg (diesel) Weight: 3450mm x 1600mm x 1400mm Dimensions: Thermo-sensor valve: Protects pump from re-circulation overheat **Chemical System** Fire fighting foam supplied by metered high pressure chemical system