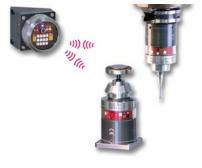

Mass

Measuring force in XY | Z

Measuring force (LF) in XY | Z Max. deflection XY | Z

Sequential use of two measuring systems with one infrared receiver.

Example: Pulling measurement

Workpiece measurement in turning machine