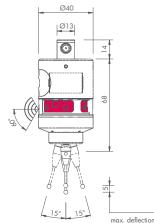

Technical data Protection class

Approach direction

Max. acceleration

Max. probing speed

Battery (2 pieces) Tool holder

Signal transmission | Range

Storage/Operating temperature

Repeatability

50 m/s<sup>2</sup>

0,4 μm 2σ

2 m/min

230 g

1,3 N / 0,9 N / 0,7 N / 0,5 N\* | 5,9 N

0,4 N / 0,3 N / 0,2 N / 0,17 N\* | 2,0 N

Saft Lithium LS14250, (1/2 AA, 3,6V) 1200 mAh

Infrared |  $\pm$  60° in Z, 360° in XY

BTH 25 (HSK, SK, BT, VDI, ...)

-20 °C ... +50 °C | +5 °C ... +50 °C

More than 40 subsidiaries and service offices.

www.blum-novotest.com

**Blum-Novotest Ltd.** 33 Townfields Lichfield, Staffordshire WS13 8AA, United Kingdom