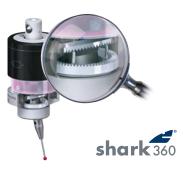

## Compact touch probe with

### revolutionary shark360 measuring mechanism

- Workpiece measurement and tool setting in turning and milling machines
- Application in turret
- Pulling measurements

Tool setting in turning machine

**shark**360 measuring mechanism

\* Stylus L= 30 mm / 50 mm / 75 mm / 100 mm LF: Low Force

BLU AA

Blum worldwide Service & Support

IP68

 $\pm X, \pm Y, \pm Z$ 

± 15° | 5 mm