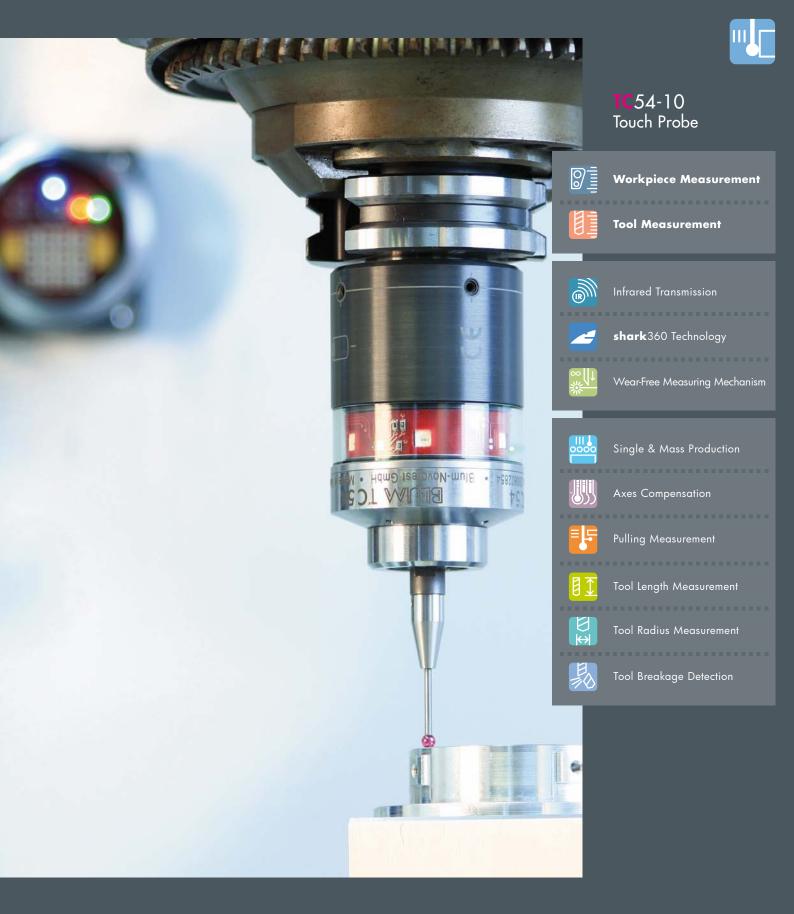

# Touch Probe TC54-10

# TC54-10 | Touch Probe | Tactile workpiece & tool measuring system with infrared transmission

## Compact touch probe with

### revolutionary shark360 measuring mechanism

- Workpiece measurement and tool setting in turning and milling machines
- Application in turret
- Pulling measurements

#### Your benefit:

- Measuring speed up to 2 m/min
- Superior precision due to patented shark360 measuring mechanism
- No-wear optoelectronic measuring mechanism
- Use of two measuring systems with one IR receiver
- Extended battery life
- Shortened design
- Precise measurement even with coolant
- Compact and robust design