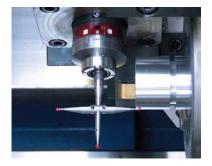

Mass

Measuring force in XY | Z

Measuring force (LF) in XY | Z Max. deflection XY | Z

Sequential use of two measuring systems with one infrared receiver.

Example: Pulling measurement

Workpiece measurement in turning machine

Tool setting in turning machine

**shark**360 measuring mechanism

\* Stylus L= 30 mm / 50 mm / 75 mm / 100 mm LF: Low Force

BLU AA

Blum worldwide Service & Support

IP68

 $\pm X, \pm Y, \pm Z$ 

± 15° | 5 mm