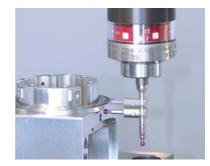

Mass

Measuring force in XY | Z

Measuring force (LF) in XY | Z Max. deflection XY | Z

Sequential use of two measuring systems with one infrared receiver.

Example: Pulling measurement

Workpiece measurement in turning machine

Tool setting in turning machine

**shark**360 measuring mechanism

\* Stylus L= 30 mm / 50 mm / 75 mm / 100 mm LF: Low Force

BLU AA

Blum worldwide Service & Support

IP68

 $\pm X, \pm Y, \pm Z$ 

± 15° | 5 mm