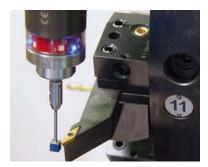

Tool setting in turning machine

**shark**360 measuring mechanism

\* Stylus L= 30 mm / 50 mm / 75 mm / 100 mm LF: Low Force

BLU AA

Blum worldwide Service & Support

IP68

 $\pm X, \pm Y, \pm Z$ 

± 15° | 5 mm