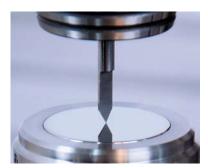

Approach direction

Meas. force vertical mounting\*

Output

Due to the linear working principle the probe provides a minimal and torque-free measuring force. Even the most sensitive and smallest tool diameters can be measured extremely precise.

Fast tool breakage detection

Tool length measurement

Many accessories available: chip protection,

cleaning nozzle, mounting system, etc.

Exchangeable measuring surface

Meas. force horizontal mounting\* 3,0 N | with chip protection: 3,2 N 10 mm 1 mm 0,5 μm 2σ (Standard) | 0,2 μm 2σ (HP) 2 m/min > 0,1 mm, with chip protection 0,2 mm 750 g (incl. 10 m cable) Storage/Operating temperature -20 °C ... -70 °C | +10 °C ... +50 °C