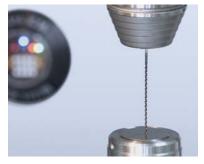

Approach direction

Meas. force vertical mounting\*

Output

Due to the linear working principle the probe provides a minimal and torque-free measuring force. Even the most sensitive and smallest tool diameters can be measured extremely precise.

Fast tool breakage detection

Tool length measurement

Many accessories available: chip protection,

cleaning nozzle, mounting system, etc.

Exchangeable measuring surface

Meas. force horizontal mounting\* 3,0 N | with chip protection: 3,2 N 10 mm 1 mm 0,5 μm 2σ (Standard) | 0,2 μm 2σ (HP) 2 m/min > 0,1 mm, with chip protection 0,2 mm 750 g (incl. 10 m cable) Storage/Operating temperature -20 °C ... -70 °C | +10 °C ... +50 °C