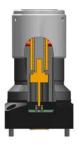

Approach direction

Meas. force vertical mounting\*

Output

Due to the linear working principle the probe provides a minimal and torque-free measuring force. Even the most sensitive and smallest tool diameters can be measured extremely precise.

Fast tool breakage detection

Tool length measurement

Many accessories available: chip protection,

cleaning nozzle, mounting system, etc.

Exchangeable measuring surface

Meas. force horizontal mounting\* 3,0 N | with chip protection: 3,2 N 10 mm 1 mm 0,5 μm 2σ (Standard) | 0,2 μm 2σ (HP) 2 m/min > 0,1 mm, with chip protection 0,2 mm 750 g (incl. 10 m cable) Storage/Operating temperature -20 °C ... -70 °C | +10 °C ... +50 °C