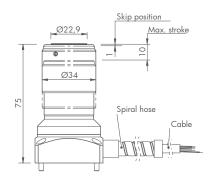

#### Linear working principle

Technical data Protection class

Power Supply

Max. stroke Trigger point

Repeatability

Mass

Max. probing speed

Min. tool diameter\*\*

Fast tool breakage detection

Tool length measurement

Many accessories available: chip protection,

cleaning nozzle, mounting system, etc.

Exchangeable measuring surface

Meas. force horizontal mounting\* 3,0 N | with chip protection: 3,2 N 10 mm 1 mm 0,5 μm 2σ (Standard) | 0,2 μm 2σ (HP) 2 m/min > 0,1 mm, with chip protection 0,2 mm 750 g (incl. 10 m cable) Storage/Operating temperature -20 °C ... -70 °C | +10 °C ... +50 °C

U<sub>B</sub> = 12- 30V stabilized direct voltage / 100 mA

2,2 N | with chip protection: 2,4 N

\* Measuring force with chip protection & additonal spring: see data sheet

\*\* Depending on tool geometry and material, probing force must not result in damage of tool.