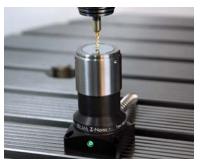

#### Your benefit:

- Extremely fast tool breakage detection
- No subsequent damage due to tool breakage
- Fast ROI
- No-wear optoelectronic measuring mechanism
- Compact and robust design

Fast tool breakage detection

Tool length measurement

Many accessories available: chip protection,

cleaning nozzle, mounting system, etc.

Exchangeable measuring surface

Meas. force horizontal mounting\* 3,0 N | with chip protection: 3,2 N 10 mm 1 mm 0,5 μm 2σ (Standard) | 0,2 μm 2σ (HP) 2 m/min > 0,1 mm, with chip protection 0,2 mm 750 g (incl. 10 m cable) Storage/Operating temperature -20 °C ... -70 °C | +10 °C ... +50 °C