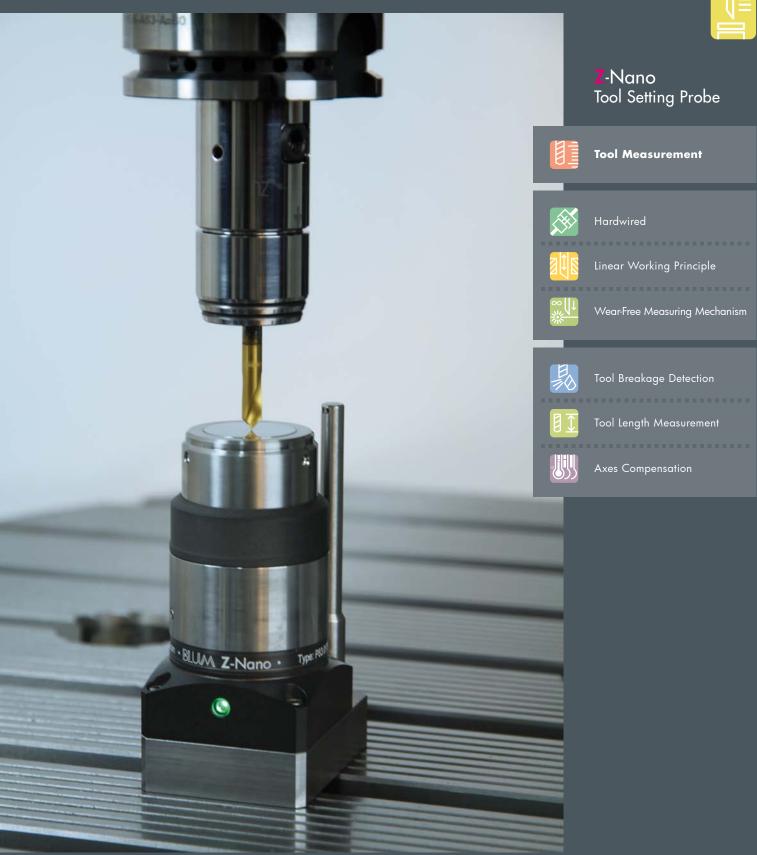

# Tool Setting Probe Z-Nano

## Z-Nano | Tool Setting Probe | Tactile tool setting system with cable connection

Robust and extremely precise -Tool setting probe with linear working principle for monitoring of smallest tools

- Tool breakage detection
- Tool length measurement
- Thermal compensation of the machine tool

#### Your benefit:

- Extremely fast tool breakage detection
- No subsequent damage due to tool breakage
- Fast ROI
- No-wear optoelectronic measuring mechanism
- Compact and robust design