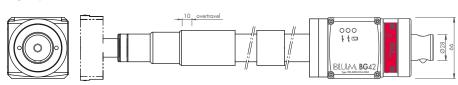

### **BG41:** Normal system with overtravel

**BG42:** Reinforced version with external overtravel

## Technical data

| Protection class              | IP67                                                    |
|-------------------------------|---------------------------------------------------------|
| Signal transmission           | Infrared                                                |
| Transmitter operating range   | approx. 3 m $\pm 60^{\circ}$ in Z, $360^{\circ}$ in X/Y |
| Switch-on/Switch-off method   | optical/optical or timeout                              |
| Battery                       | 6LR61 (9V)                                              |
| Resolution   Linearity        | 12 Bit / 0,15 $\mu$ m   1 % of the measuring range      |
| Measuring range               | 400 $\mu$ m (depending on diameter)*                    |
| Max. overtravel               | 10 mm                                                   |
| Max. feed                     | without limiting                                        |
| Max. acceleration             | 20 m/s <sup>2</sup>                                     |
| Tool holder                   | BTH 50 (HSK, SK, BT, VDI,)                              |
| Storage/Operating temperature | -20 °C +70 °C   +5 °C +50 °C                            |