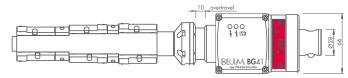

### **BG41:** Normal system with overtravel

**BG42:** Reinforced version with external overtravel

## Technical data

| Protection class              | IP67                                                    |
|-------------------------------|---------------------------------------------------------|
| Signal transmission           | Infrared                                                |
| Transmitter operating range   | approx. 3 m $\pm 60^{\circ}$ in Z, $360^{\circ}$ in X/Y |
| Switch-on/Switch-off method   | optical/optical or timeout                              |
| Battery                       | 6LR61 (9V)                                              |
| Resolution   Linearity        | 12 Bit / 0,15 $\mu$ m   1 % of the measuring range      |
| Measuring range               | 400 $\mu$ m (depending on diameter)*                    |
| Max. overtravel               | 10 mm                                                   |
| Max. feed                     | without limiting                                        |
| Max. acceleration             | 20 m/s <sup>2</sup>                                     |
| Tool holder                   | BTH 50 (HSK, SK, BT, VDI,)                              |
| Storage/Operating temperature | -20 °C +70 °C   +5 °C +50 °C                            |