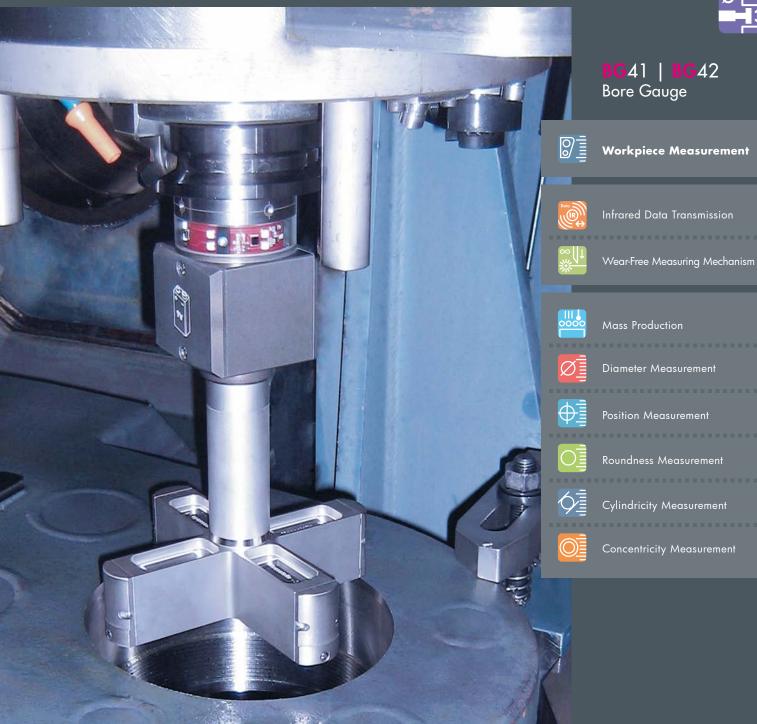

Bore Gauge **BG**41 | **BG**42

# Customized solution for determination of multiple characteristics in bore production

- Solution with up to 8 individual measuring elements
- · Measurement of diameter, position, cylindricity, roundness and concentricity
- Instant process control due to calculation of tool compensation values
- Machine-independent measuring system

### Your benefit:

- Extremely fast measurement
- · Measurement in initial setting
- Elimination of costly post-process measuring station
- · High production quality and increased productivity
- Robust design