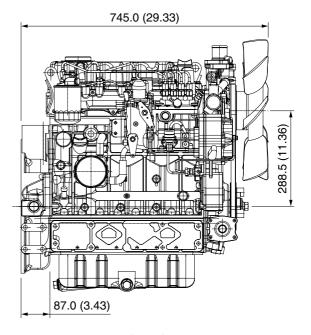

#### GENERAL SPECIFICATION

| Model                         |           | V3600-E3B                                |
|-------------------------------|-----------|------------------------------------------|
| Emission Regulation           |           | Interim Tier 4 / Stage II A              |
| Туре                          |           | Vertical 4-cycle Liquid<br>Cooled Diesel |
| Number of Cylinders           |           | 4                                        |
| Bore                          | mm (in)   | 98 (3.86)                                |
| Stroke                        | mm (in)   | 120 (4.72)                               |
| Displacement                  | L (cu.in) | 3.620 (220.9)                            |
| Combustion System             |           | IDI                                      |
| Intake System                 |           | Naturally Aspirated                      |
| Maximum Speed                 | rpm       | 2600                                     |
| Output:<br>Gross Intermittent | kW        | 49.8                                     |
|                               | hp        | 66.8                                     |
|                               | ps        | 67.7                                     |
| Direction of Rotation         |           | Counterclockwise Viewed<br>on Flywheel   |
| Oil Pan Capacity              | L (gal)   | 13.2 (3.49)                              |
| Starter Capacity              | V-kW      | 12-3.0                                   |
| Alternator Capacity           | V-A       | 12-60                                    |
| Length                        | mm (in)   | 745.0 (29.33)                            |
| Width                         | mm (in)   | 536.0 (21.10)                            |
| Height (1)                    | mm (in)   | 741.5 (29.19)                            |
| Height (2)                    | mm (in)   | 257.0 (10.12)                            |
| Dry Weight                    | kg (lb)   | 264 (582.0)                              |

\*Specification is subject to change without notice.

\*Output: Gross Intermittent SAE J1995

\*Dry weight is according to Kubota's standard specification. When specification varies, the weight will vary accordingly. DIMENSIONS