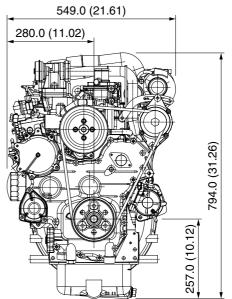

#### GENERAL SPECIFICATION

| Model                         |           | V3800DI-T-E3B                            |
|-------------------------------|-----------|------------------------------------------|
| Emission Regulation           |           | Tier 3 / Stage III A                     |
| Туре                          |           | Vertical 4-cycle Liquid<br>Cooled Diesel |
| Number of Cylinders           |           | 4                                        |
| Bore                          | mm (in)   | 100 (3.94)                               |
| Stroke                        | mm (in)   | 120 (4.72)                               |
| Displacement                  | L (cu.in) | 3.769 (230.0)                            |
| Combustion System             |           | DI                                       |
| Intake System                 |           | Turbocharged                             |
| Maximum Speed                 | rpm       | 2600                                     |
|                               | kW        | 74.0                                     |
| Output:<br>Gross Intermittent | hp        | 99.2                                     |
|                               | ps        | 100.6                                    |
| Direction of Rotation         |           | Counterclockwise Viewed<br>on Flywheel   |
| Oil Pan Capacity              | L (gal)   | 13.2 (3.49)                              |
| Starter Capacity              | V-kW      | 12-3.0                                   |
| Alternator Capacity           | V-A       | 12-90                                    |
| Length                        | mm (in)   | 745.0 (29.33)                            |
| Width                         | mm (in)   | 549.0 (21.61)                            |
| Height (1)                    | mm (in)   | 794.0 (31.26)                            |
| Height (2)                    | mm (in)   | 257.0 (10.12)                            |
| Dry Weight                    | kg (lb)   | 288 (634.9)                              |

\*Specification is subject to change without notice.

\*Output: Gross Intermittent SAE J1995

\*Dry weight is according to Kubota's standard specification. When specification varies, the weight will vary accordingly.