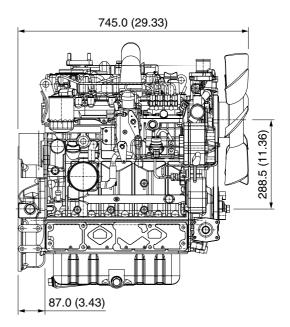

#### GENERAL SPECIFICATION

| Model                         |           | V3800DI-T-E3B                            |
|-------------------------------|-----------|------------------------------------------|
| Emission Regulation           |           | Tier 3 / Stage III A                     |
| Туре                          |           | Vertical 4-cycle Liquid<br>Cooled Diesel |
| Number of Cylinders           |           | 4                                        |
| Bore                          | mm (in)   | 100 (3.94)                               |
| Stroke                        | mm (in)   | 120 (4.72)                               |
| Displacement                  | L (cu.in) | 3.769 (230.0)                            |
| Combustion System             |           | DI                                       |
| Intake System                 |           | Turbocharged                             |
| Maximum Speed                 | rpm       | 2600                                     |
|                               | kW        | 74.0                                     |
| Output:<br>Gross Intermittent | hp        | 99.2                                     |
|                               | ps        | 100.6                                    |
| Direction of Rotation         |           | Counterclockwise Viewed<br>on Flywheel   |
| Oil Pan Capacity              | L (gal)   | 13.2 (3.49)                              |
| Starter Capacity              | V-kW      | 12-3.0                                   |
| Alternator Capacity           | V-A       | 12-90                                    |
| Length                        | mm (in)   | 745.0 (29.33)                            |
| Width                         | mm (in)   | 549.0 (21.61)                            |
| Height (1)                    | mm (in)   | 794.0 (31.26)                            |
| Height (2)                    | mm (in)   | 257.0 (10.12)                            |
| Dry Weight                    | kg (lb)   | 288 (634.9)                              |

\*Specification is subject to change without notice.

\*Output: Gross Intermittent SAE J1995

\*Dry weight is according to Kubota's standard specification. When specification varies, the weight will vary accordingly.