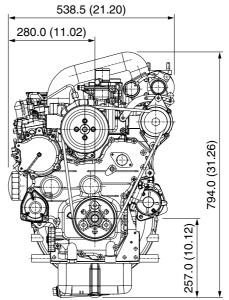

#### GENERAL SPECIFICATION

| Model                         |           | V3600-T-E3B                              |
|-------------------------------|-----------|------------------------------------------|
| Emission Regulation           |           | Tier 3 / Stage ⅢA                        |
| Туре                          |           | Vertical 4-cycle Liquid<br>Cooled Diesel |
| Number of Cylinders           |           | 4                                        |
| Bore                          | mm (in)   | 98 (3.86)                                |
| Stroke                        | mm (in)   | 120 (4.72)                               |
| Displacement                  | L (cu.in) | 3.620 (220.9)                            |
| Combustion System             |           | IDI                                      |
| Intake System                 |           | Turbocharged                             |
| Maximum Speed                 | rpm       | 2600                                     |
| Output:<br>Gross Intermittent | kW        | 63.0                                     |
|                               | hp        | 84.5                                     |
|                               | ps        | 85.7                                     |
| Direction of Rotation         |           | Counterclockwise Viewed<br>on Flywheel   |
| Oil Pan Capacity              | L (gal)   | 13.2 (3.49)                              |
| Starter Capacity              | V-kW      | 12-3.0                                   |
| Alternator Capacity           | V-A       | 12-60                                    |
| Length                        | mm (in)   | 745.0 (29.33)                            |
| Width                         | mm (in)   | 538.5 (21.20)                            |
| Height (1)                    | mm (in)   | 794.0 (31.26)                            |
| Height (2)                    | mm (in)   | 257.0 (10.12)                            |
| Dry Weight                    | kg (lb)   | 275 (606.3)                              |

\*Specification is subject to change without notice. \*Output: Gross Intermittent SAE J1995

\*Dry weight is according to Kubota's standard specification. When specification varies, the weight will vary accordingly.