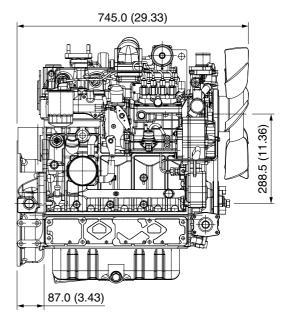

#### GENERAL SPECIFICATION

| Model                         |           | V3600-E3B                                |
|-------------------------------|-----------|------------------------------------------|
| Emission Regulation           |           | Interim Tier 4 / Stage II A              |
| Туре                          |           | Vertical 4-cycle Liquid<br>Cooled Diesel |
| Number of Cylinders           |           | 4                                        |
| Bore                          | mm (in)   | 98 (3.86)                                |
| Stroke                        | mm (in)   | 120 (4.72)                               |
| Displacement                  | L (cu.in) | 3.620 (220.9)                            |
| Combustion System             |           | IDI                                      |
| Intake System                 |           | Naturally Aspirated                      |
| Maximum Speed                 | rpm       | 2600                                     |
| Output:<br>Gross Intermittent | kW        | 49.8                                     |
|                               | hp        | 66.8                                     |
|                               | ps        | 67.7                                     |
| Direction of Rotation         |           | Counterclockwise Viewed<br>on Flywheel   |
| Oil Pan Capacity              | L (gal)   | 13.2 (3.49)                              |
| Starter Capacity              | V-kW      | 12-3.0                                   |
| Alternator Capacity           | V-A       | 12-60                                    |
| Length                        | mm (in)   | 745.0 (29.33)                            |
| Width                         | mm (in)   | 536.0 (21.10)                            |
| Height (1)                    | mm (in)   | 741.5 (29.19)                            |
| Height (2)                    | mm (in)   | 257.0 (10.12)                            |
| Dry Weight                    | kg (lb)   | 264 (582.0)                              |

\*Specification is subject to change without notice.

\*Output: Gross Intermittent SAE J1995

\*Dry weight is according to Kubota's standard specification. When specification varies, the weight will vary accordingly. DIMENSIONS