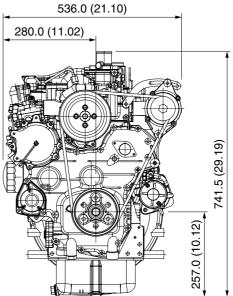

#### GENERAL SPECIFICATION

| Model                         |           | V3600-T-E3B                              |
|-------------------------------|-----------|------------------------------------------|
| Emission Regulation           |           | Tier 3 / Stage ⅢA                        |
| Туре                          |           | Vertical 4-cycle Liquid<br>Cooled Diesel |
| Number of Cylinders           |           | 4                                        |
| Bore                          | mm (in)   | 98 (3.86)                                |
| Stroke                        | mm (in)   | 120 (4.72)                               |
| Displacement                  | L (cu.in) | 3.620 (220.9)                            |
| Combustion System             |           | IDI                                      |
| Intake System                 |           | Turbocharged                             |
| Maximum Speed                 | rpm       | 2600                                     |
| Output:<br>Gross Intermittent | kW        | 63.0                                     |
|                               | hp        | 84.5                                     |
|                               | ps        | 85.7                                     |
| Direction of Rotation         |           | Counterclockwise Viewed<br>on Flywheel   |
| Oil Pan Capacity              | L (gal)   | 13.2 (3.49)                              |
| Starter Capacity              | V-kW      | 12-3.0                                   |
| Alternator Capacity           | V-A       | 12-60                                    |
| Length                        | mm (in)   | 745.0 (29.33)                            |
| Width                         | mm (in)   | 538.5 (21.20)                            |
| Height (1)                    | mm (in)   | 794.0 (31.26)                            |
| Height (2)                    | mm (in)   | 257.0 (10.12)                            |
| Dry Weight                    | kg (lb)   | 275 (606.3)                              |

\*Specification is subject to change without notice. \*Output: Gross Intermittent SAE J1995

\*Dry weight is according to Kubota's standard specification. When specification varies, the weight will vary accordingly.