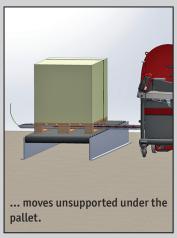

## ErgoPack 725 Air / 740 Air with:

- the patented, free floating Double-ChainLance,
- continuously variable height adjustment up to 550 mm,
- automatic measurement of pallet width,