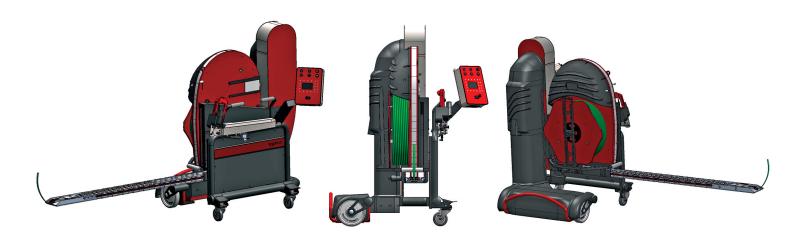

## ErgoPack 725 Air / 740 Air -

the height adjustable version of the proven ErgoPack 700 series

The maximum of flexibility and mobility in mobile pallet strapping systems

## ErgoPack 725 Air / 740 Air with:

- the patented, free floating Double-ChainLance,
- continuously variable height adjustment up to 550 mm,
- automatic measurement of pallet width,

## to strap pallets on:

- conveyor lines,
- lifting tables,
- all kinds of trolleys.