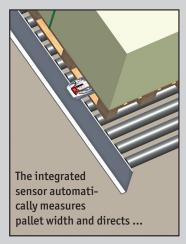

## ErgoPack 725 Air / 740 Air with:

- the patented, free floating Double-ChainLance,
- continuously variable height adjustment up to 550 mm,
- automatic measurement of pallet width,

b) automatic recognition of pallet width by ultrasonic sensor system

**Display:** colour display, 4,3 inches

special membrane keyboard for operation with work gloves

**Operating voltage:** 24V DC

Charger: special ErgoPack Dual 3-step charger (2x 12V)