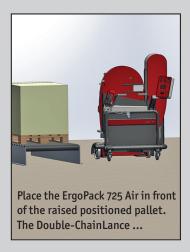

## ErgoPack 725 Air / 740 Air with:

- the patented, free floating Double-ChainLance,
- continuously variable height adjustment up to 550 mm,
- automatic measurement of pallet width,