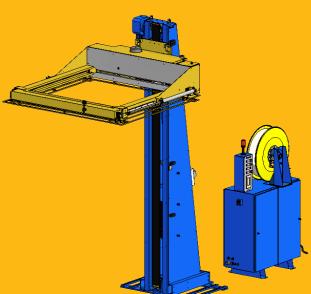

Strapping machine Horizontal Automatic for pallets

The most rational system for the pallet strapping

40)

## Strapping machine Horizontal Automatic for pallets

#### Useful system, simple and easy to program. Suitable for use in fully automated lines.

•Own manufacturing and technology using highest quality components.

Compression system in the arch compacts load and guides the strap to the correct position.