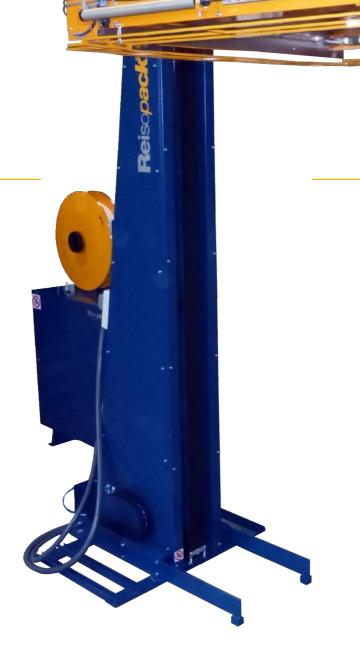

Strapping machine Horizontal Automatic for pallets

The most rational system for the pallet strapping

40)

## Strapping machine Horizontal Automatic for pallets

#### Useful system, simple and easy to program. Suitable for use in fully automated lines.

•Own manufacturing and technology using highest quality components.

Compression system in the arch compacts load and guides the strap to the correct position.

Mechanical tension adjustable through a holding strap system to get the highest tension. Aluminium head Reisopack 1900 long lasting.

Approximate production higher than 60 pallet per hour.
Security system under the arch with reverse engine.
Visual signaling errors.