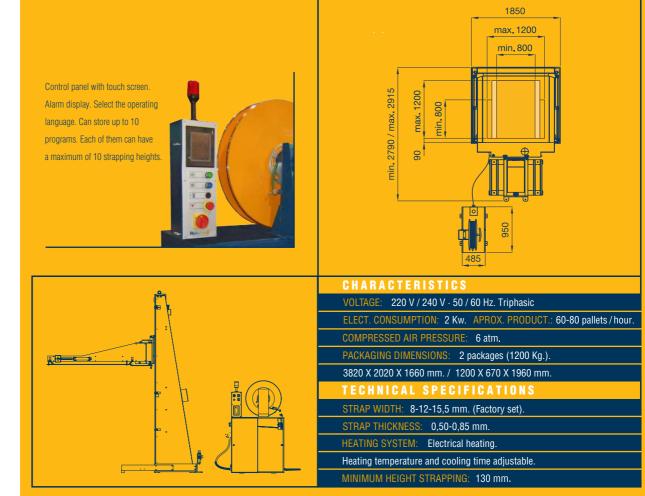

#### Useful system, simple and easy to program. Suitable for use in fully automated lines.

•Own manufacturing and technology using highest quality components.

Compression system in the arch compacts load and guides the strap to the correct position.

Mechanical tension adjustable through a holding strap system to get the highest tension. Aluminium head Reisopack 1900 long lasting.

Approximate production higher than 60 pallet per hour.
Security system under the arch with reverse engine.
Visual signaling errors.

#### **OPTIONS:**

Corner applicator (2904).
Mobile base (2914).
Corners Relocation Compactor (CRC).
Four Faces Compactor (4FC).

2903