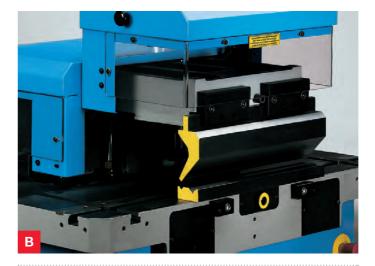

#### В **Cutting depth adjuster**

Enables the operator to optimize the machine's working speed and adjust the rear station's stroke depth.