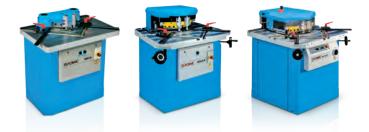

**Euromac offers** the flexibility of three different styles of hydraulic notching machines.

multi 220/6R

#### Euromac notching machines

There's an ideal Euromac notcher for practically any task you need to accomplish. Simply select the model with the combination of power and features that best suits your particular requirements.