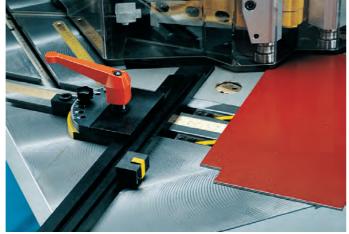

#### Sheet holding clamps

These clamps securely hold the workpiece to eliminate any torquerelated movement during the cut.

Precision sheet positioning system

> Protractors with heavy steel handles and pin-locking pre-sets at 15° intervals, plus extra clamping for notching heavy plate.

> Optional disappearing stops in table's double T-slots for easy multiple set-ups.

#### **Optional table extensions**

Bolt-on extensions arms make working with large sheets easier, either on front or back station. Built-in T-slots and engraved scales assure cutting accuracy.