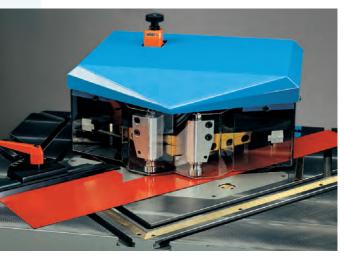

## **Get Burr-Free quality** with Euromac's automatic blade gap adjustment.

With each cut, Euromac's patented automatic blade gap adjustment system instantly sets the lateral distance between the upper and lower cutting blades for optimum cutting. This saves time that would otherwise be spent in machine adjustment or in burr removal. It also lengthens blade life, while eliminating the costly material waste normally associated with "trial and error" machine adjustment.

#### D Monoblock construction

Absolute rigidity is provided by our monoblock Meehanite steel casting, while a heavy-duty 4 guide system assures cutting precision.

Automatic blade gap adjustment Euromac notchers provide perfect, burr-free cuts in various materials up to 6 mm, without manual adjusting. CE Patent No. 0311889