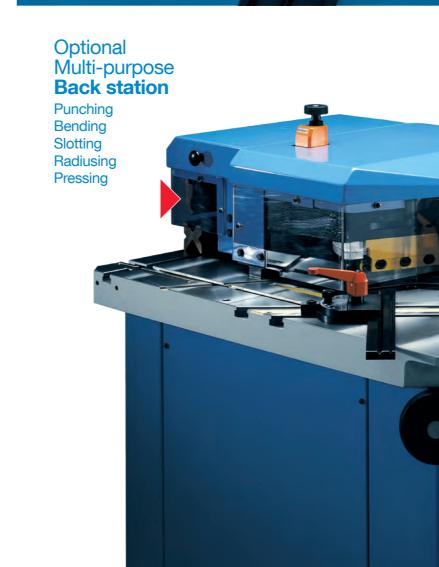

# multi-purpose workstation.

Fast hydraulic action for maximized productivity.

Cut your cost! Burr-free notching from 1 mm to 6 mm.

Available gap, back station: V/A 270 mm.

D

#### Euromac Multi is much more than a notcher; it's a full featured fabrication center!

Multi's are ideal for creating prototypes and short runs, with notching, punching, bending, radiusing and rectangular cutting, all in one machine! Plus, the back station can also be used ad a multi-purpose press, for even more flexibility.