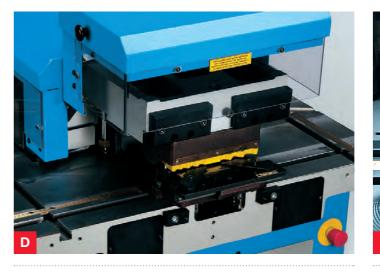

#### D Monoblock construction

Absolute rigidity is provided by our monoblock Meehanite steel casting, while a heavy-duty 4 guide system assures cutting precision.

Automatic blade gap adjustment Euromac notchers provide perfect, burr-free cuts in various materials up to 6 mm, without manual adjusting. CE Patent No. 0311889