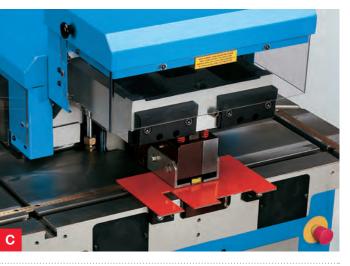

#### Euromac Multi is much more than a notcher; it's a full featured fabrication center!

Multi's are ideal for creating prototypes and short runs, with notching, punching, bending, radiusing and rectangular cutting, all in one machine! Plus, the back station can also be used ad a multi-purpose press, for even more flexibility.