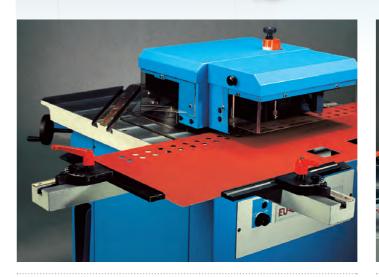

#### Euromac Multi is much more than a notcher; it's a full featured fabrication center!

Multi's are ideal for creating prototypes and short runs, with notching, punching, bending, radiusing and rectangular cutting, all in one machine! Plus, the back station can also be used ad a multi-purpose press, for even more flexibility.

Press brake tooling Bends metal up to 415 mm long (5 mm thick) without disrupting your larger press brake.

**Radiusing Unit** Various pre-sets for instant corner radiusing (3-15 mm radii) in material up to 6 mm thick.

#### Tool holder for punching

Accepts conventional Trumpf style round, square, & shaped tools up to 50 mm in diameter.

#### **Rectangular Cutting Unit**

For cutting slots (25x100/150 mm) in materials up to 4 mm thick.

Variable Angle Notching Infinitely adjustable from 30° to 140°. (variable angle models only)