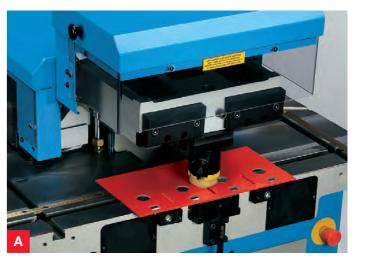

#### Tool holder for punching

Accepts conventional Trumpf style round, square, & shaped tools up to 50 mm in diameter.

#### **Rectangular Cutting Unit**

For cutting slots (25x100/150 mm) in materials up to 4 mm thick.

Variable Angle Notching Infinitely adjustable from 30° to 140°. (variable angle models only)