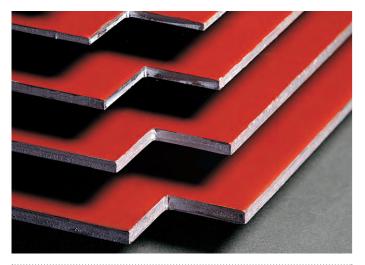

## **Get Burr-Free quality** with Euromac's automatic blade gap adjustment.

With each cut, Euromac's patented automatic blade gap adjustment system instantly sets the lateral distance between the upper and lower cutting blades for optimum cutting. This saves time that would otherwise be spent in machine adjustment or in burr removal. It also lengthens blade life, while eliminating the costly material waste normally associated with "trial and error" machine adjustment.

#### D Monoblock construction

Absolute rigidity is provided by our monoblock Meehanite steel casting, while a heavy-duty 4 guide system assures cutting precision.

Automatic blade gap adjustment Euromac notchers provide perfect, burr-free cuts in various materials up to 6 mm, without manual adjusting. CE Patent No. 0311889