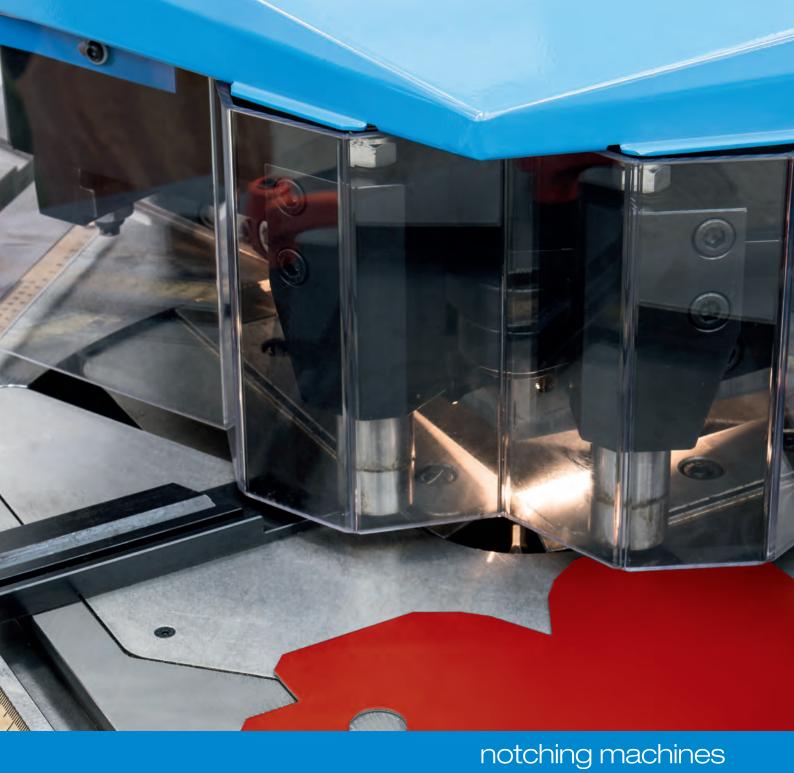

## **Get Burr-Free quality** with Euromac's automatic blade gap adjustment.

With each cut, Euromac's patented automatic blade gap adjustment system instantly sets the lateral distance between the upper and lower cutting blades for optimum cutting. This saves time that would otherwise be spent in machine adjustment or in burr removal. It also lengthens blade life, while eliminating the costly material waste normally associated with "trial and error" machine adjustment.

#### D Monoblock construction

Absolute rigidity is provided by our monoblock Meehanite steel casting, while a heavy-duty 4 guide system assures cutting precision.

Automatic blade gap adjustment Euromac notchers provide perfect, burr-free cuts in various materials up to 6 mm, without manual adjusting. CE Patent No. 0311889