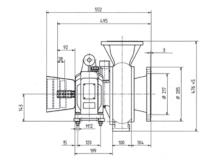

# **Dimensions**

Capacity Q (m³/h)

Power re

40

SM 540

\*All values apply to water

Your dealer: