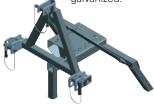

rmance range MAGNUM SM 540

Tractor gear pump with 540 rpm.



100 120 160 180 200 220

# **Dimensions**

Capacity Q (m³/h)

Power re



40



SM 540

\*All values apply to water

Your dealer:

## Self-priming unit for centrifugal pump

- fills the suction line quickly and automatically
- works without manual valve application
- after the filling process the self-priming unit is deactivated



#### **Technical data**

| MAGNUM            | SM 540 L4 | SM 540 L4-M |
|-------------------|-----------|-------------|
| Driving power kW  | up to 65  | up to 45    |
| Driving speed rpm | 540       | 540         |
| Capacity m³/h     | 40 – 200  | 40 – 200    |
| Head m            | 95 – 70   | 72 – 52     |

#### **Accessories**

#### **Hoisting frame**

for 3-point linkage, hot dip galvanized.



#### **Pump trolley**

vertically adjustable, hot galvanized.



Röhren- und Pumpenwerk BAUER Ges.m.b.H. 8570 Voitsberg, Austria Phone +43 3142 200-0 Fax +43 3142 200-320 / -340 sales@bauerat.com

sales@bauer-at.com www.bauer-at.com