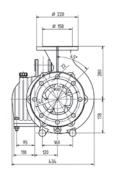

# **Dimensions**

Capacity Q (m³/h)

Power re

40

SM 540

\*All values apply to water

Your dealer: