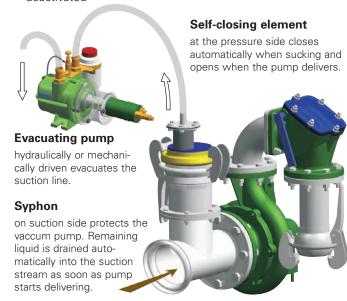

## Self-priming unit for centrifugal pump

- fills the suction line quickly and automatically
- works without manual valve application
- after the filling process the self-priming unit is deactivated