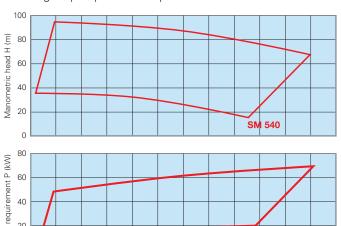

## Performance range MAGNUM SM 540

Tractor gear pump with 540 rpm.

100 120 160 180 200 220

# **Dimensions**

Capacity Q (m³/h)

Power re

40

SM 540

\*All values apply to water

Your dealer:

#### **Technical data**

| MAGNUM            | SM 540 L4 | SM 540 L4-M |
|-------------------|-----------|-------------|
| Driving power kW  | up to 65  | up to 45    |
| Driving speed rpm | 540       | 540         |
| Capacity m³/h     | 40 – 200  | 40 – 200    |
| Head m            | 95 – 70   | 72 – 52     |