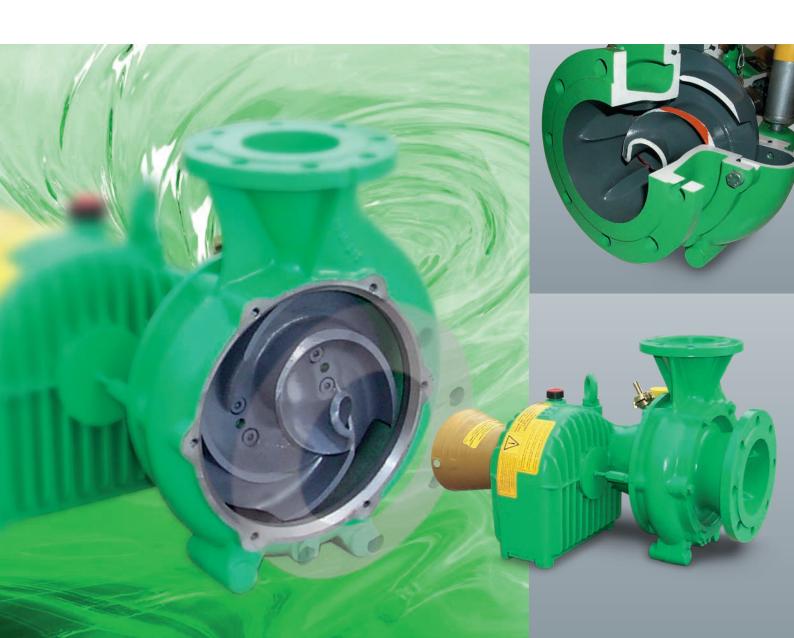

# **MAGNUM SM**

**Pumps for Slurry and Viscous Liquids** 

FOR A GREEN WORLD

# **Pumping and Chopping**

BAUER gear and pedestal pumps with the powerful chopper are suitable also for slurry or liquids with long fibres up to 12% solids.

Special open impeller blade design and large cross section guarantee maximum performance.

## Self-priming unit for centrifugal pump

- fills the suction line quickly and automatically
- works without manual valve application
- after the filling process the self-priming unit is deactivated