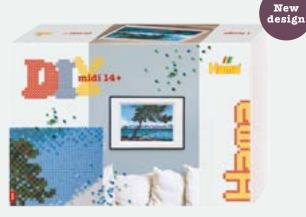

#### **3606 HAMA ART - CLAUDE MONET**

Contents: Approx. 10.000 beads, 6 large square pegboards No. 234, colour printed design sheet, instructions and ironing paper.

Product size: 18,5x27x7 cm Master pack: 4 pcs.