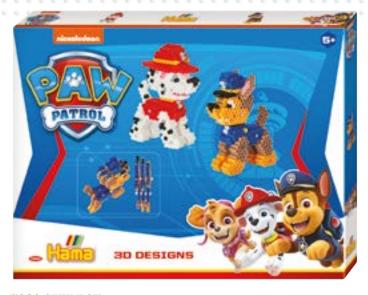

## 7920 GIFT BOX

- PAW PATROL 3D

Contents: Approx. 4.000 beads, 1 large hexagonal pegboard No. 276TR, 5 Hama connectors, colour printed design sheet, instructions and ironing paper. Product size: 24,5x32x4 cm