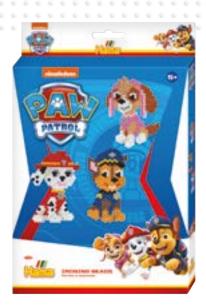

## 7966 HANGING BOX

- PAW PATROL

Contents: Approx. 2.000 beads, 1 large hexagonal pegboard No. 276TR, 4 bead supports, colour printed design sheet, instructions and ironing paper. Product size: 25,5x17x3 cm