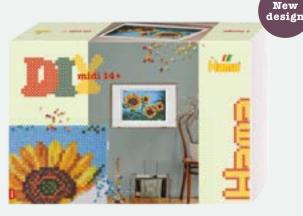

### **3608 HAMA ART - SUNFLOWERS**

Contents: Approx. 10.000 beads, 6 large square pegboards No. 234, colour printed design sheet,

instructions and ironing paper. Product size: 18,5x27x7 cm Master pack: 4 pcs.