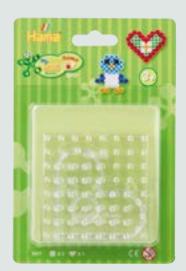

#### 8277 PEGBOARD BLISTER

Contents: 2 transparent small pegboards: Square No. 8224 and heart No. 8231.

Product size: 18x12x2 cm Master pack: 24 pcs.