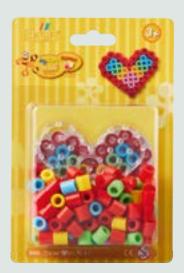

#### 8982 SMALL BEAD KIT BLISTER

Contents: Approx. 100 beads,  $1\ transparent\ small\ heart$ pegboard No. 8231 and iron-

ing paper.

Product size: 18x12x3 cm Master pack: 12 pcs.