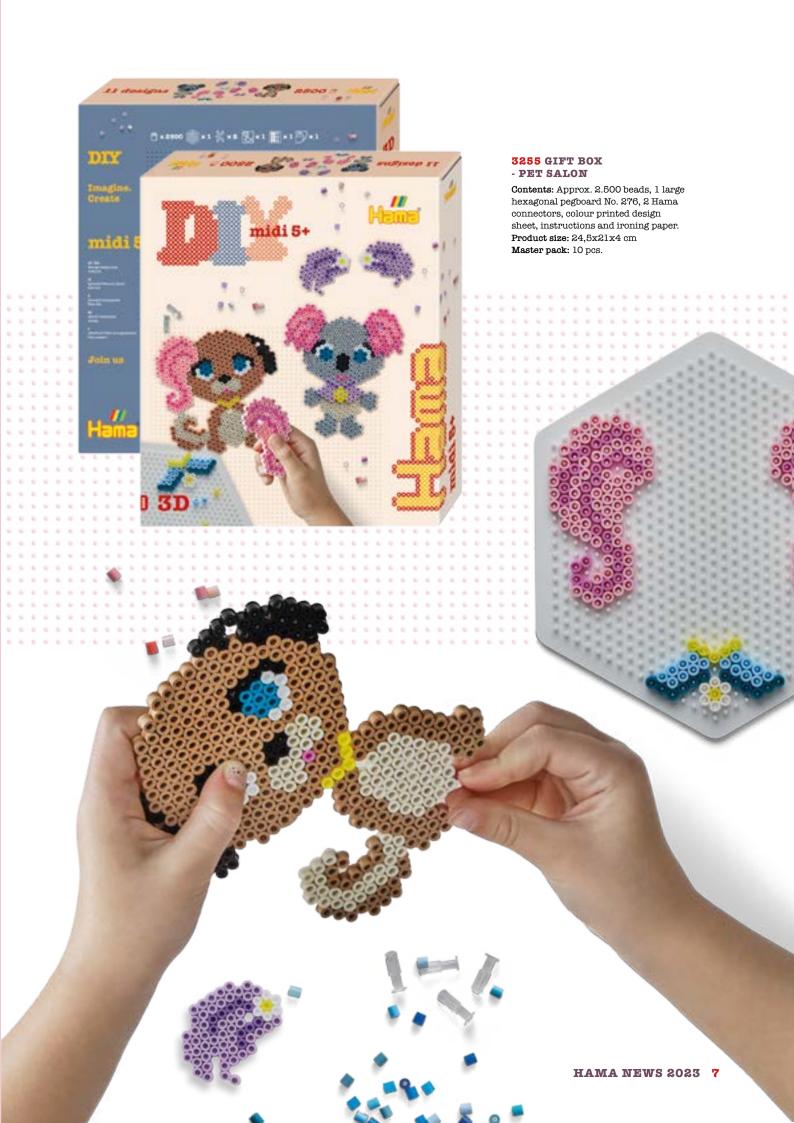

. 3 pcs. of each 3707 and 3709. 4 pcs. of 3712)







11 designs

#### **4214** LARGE BEAD KIT BLISTER

Contents: Approx. 1.100 beads, 2 pegboards: Small dog No. 326 and doll No. 330, instructions and ironing paper. Product size: 24,5x19,5x2 cm Master pack: 12 pcs.



#### **4215** LARGE BEAD KIT BLISTER

Contents: Approx. 1.100 beads, 2 pegboards: Car No. 311 and dinosaur No. 322, instructions and ironing paper. Product size: 24,5x19,5x2 cm Master pack: 12 pcs.



#### 4216 LARGE BEAD KIT BLISTER

Contents: Approx. 1.100 beads, 2 pegboards: Butterfly No. 298 and small flower No. 327, instructions and ironing paper. Product size: 24,5x19,5x2 cm Master pack: 12 pcs.

#### **4217 ASSORTMENT**

Display size: 37,5x21x33 cm Master pack: Display of 12 pcs. (4 pcs. of each 4214, 4215 and 4216)



# Hama 1000 beads in bag

The classic beads in new, redesigned bags.







Mixed coloured beads



Glow in the dark beads





# Hama Maxi 3+



## 8231 SMALL HEART

Product size: 9x7,5x1 cm Master pack: 90 pcs. (9 bags of 10 pcs.)





#### 8277 PEGBOARD BLISTER

Contents: 2 transparent small pegboards: Square No. 8224 and heart No. 8231.

Product size: 18x12x2 cm Master pack: 24 pcs.



#### 8982 SMALL BEAD KIT BLISTER

Contents: Approx. 100 beads,  $1\ transparent\ small\ heart$ pegboard No. 8231 and iron-

ing paper.

Product size: 18x12x3 cm Master pack: 12 pcs.

# Hama **Paw Patrol**

#### 8752 BEADS AND PEGBOARD IN BOX - PAW PATROL

Contents: Approx. 900 Maxi beads, 1 transparent large square pegboard No. 8214, 1 string, colour printed design sheet, instructions and ironing paper