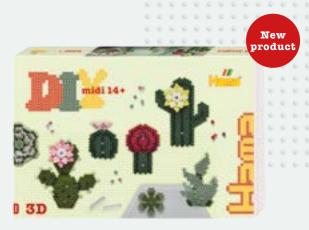

DS IN BAG

Contents: Approx. 1.000 beads. Product size: 17x10x2 cm Master pack: 50 bags (5 bags of 10 pcs.)



**501-XX BEADS IN BAG** 

Contents: Approx. 2.000 Mini beads. Product size: 12x7,5x1 cm Master pack: 100 bags (10 bags of 10 pcs.)



## **3159 GIFT BOX - FASHION GIRLS**

Contents: Approx. 4.000 beads, 2 large square pegboards No. 234, colour printed design sheet, instructions and ironing paper. Product size: 24,5x32x4 cm

Master pack: 10 pcs.



## **3046 GIANT GIFT BOX**

- ADVENT CALENDAR

Contents: Approx. 5.000 beads, 5 small pegboards: Square No. 220, round No. 222, hexagonal No. 223, star No. 270 and christmas tree No. 331. 1 Hama connector, advent calendar with 24 colour printed designs, instructions and ironing paper. Product size: 27,5x43x4 cm

Master pack: 5 pcs.







#### **3622 HAMA ART - SUCCULENTS**

Contents: Approx. 6.000 beads, 3 large hexagonal pegboards No. 276, 4 Hama connectors, colour printed design sheet, instructions and ironing paper.

Product size: 18,5x27x3,5 cm

Master pack: 4 pcs.



#### **3609 HAMA ART - PAUL KLEE**

Contents: Approx. 10.000 beads, 6 large square pegboards No. 234, colour printed design sheet,

instructions and ironing paper. Product size: 18,5x27x7 cm

Master pack: 4 pcs.



#### **3605 HAMA ART - BUTTERFLY**

Contents: Approx. 10.000 beads, 6 large square pegboards No. 234, colour printed design sheet,

instructions and ironing paper. Product size: 18,5x27x7 cm Master pack: 4 pcs.



#### **3606 HAMA ART - CLAUDE MONET**

Contents: Approx. 10.000 beads, 6 large square pegboards No. 234, colour printed design she