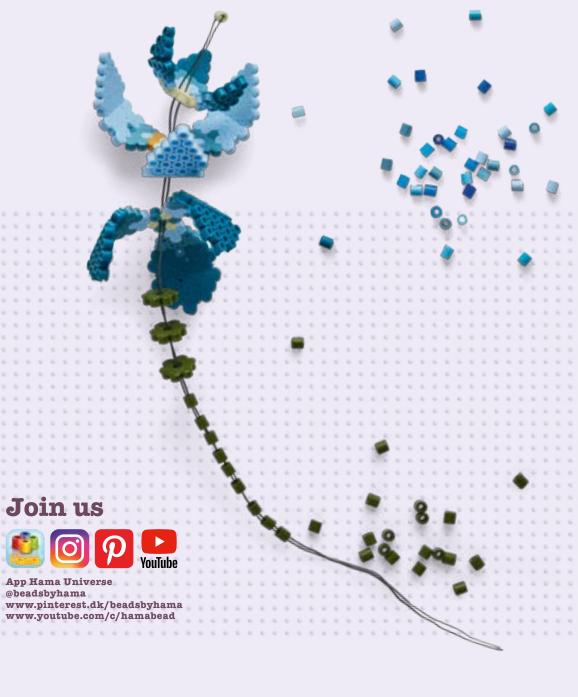

# Creativity that grows with you

Most of us can remember playing with HAMA beads. They were there as we took our first strides towards fine motor control. They were there as we learned how to make patterns and distinguish colors. And they were there as we discovered what we love and how to express ourselves. But unlike many other much-loved toys, HAMA beads are so much more than a childhood memory. From reimagining Van Gogh, to designing a new custom table topper, there's no limit to the things you can create (or how many times you can start over). And with the addition of two beautiful new greens, you can grow your creativity even more. Are you ready to turn over a new leaf? Made in Denmark since 1971 2 HAWA NEWS 2023

## **New** colours

We have added two inspiring new colours to the HAMA bead colour range. Eucalyptus and forest green. Go create.

201-XX BEADS IN BAG

Contents: Approx. 3.000 beads. Product size: 20x13x2 cm Master pack: 60 bags