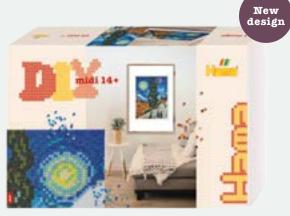

#### 3607 HAMA ART - VAN GOGH

Contents: Approx. 10.000 beads, 6 large square pegboards No. 234, colour printed design sheet,

instructions and ironing paper. Product size: 18,5x27x7 cm Master pack: 4 pcs.