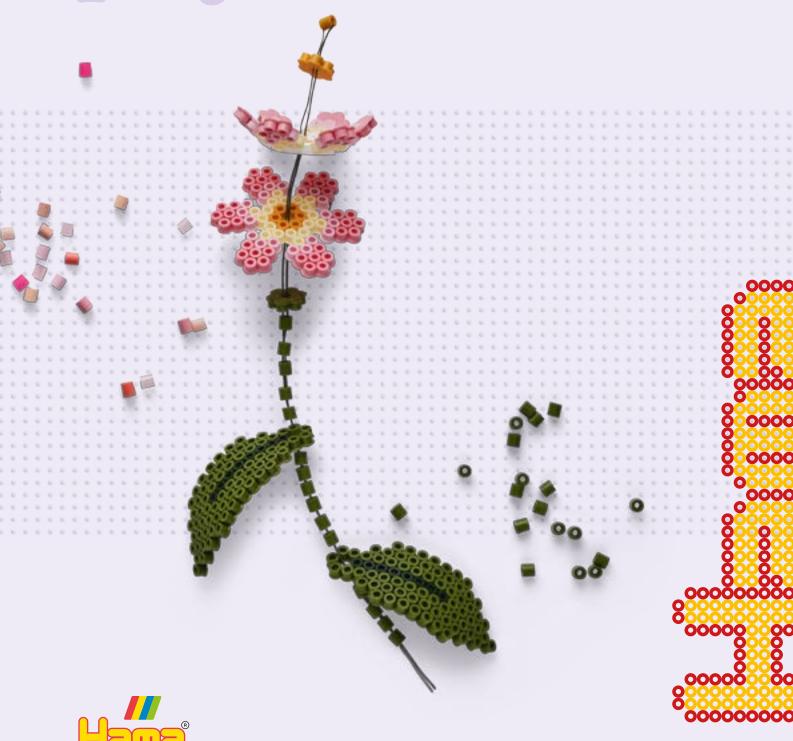

# Creativity that grows with you

Most of us can remember playing with HAMA beads. They were there as we took our first strides towards fine motor control. They were there as we learned how to make patterns and distinguish colors. And they were there as we discovered what we love and how to express ourselves. But unlike many other much-loved toys, HAMA beads are so much more than a childhood memory. From reimagining Van Gogh, to designing a new custom table topper, there's no limit to the things you can create (or how many times you can start over). And with the addition of two beautiful new greens, you can grow your creativity even more. Are you ready to turn over a new leaf? Made in Denmark since 1971 2 HAWA NEWS 2023

## **New** colours

We have added two inspiring new colours to the HAMA bead colour range. Eucalyptus and forest green. Go create.

201-XX BEADS IN BAG

Contents: Approx. 3.000 beads. Product size: 20x13x2 cm Master pack: 60 bags