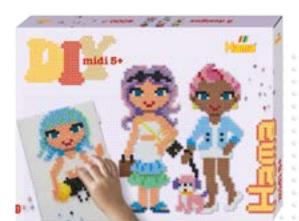

## **3159 GIFT BOX - FASHION GIRLS**

Contents: Approx. 4.000 beads, 2 large square pegboards No. 234, colour printed design sheet, instructions and ironing paper. Product size: 24,5x32x4 cm

Master pack: 10 pcs.