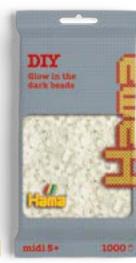

# Hama 1000 beads in bag

The classic beads in new, redesigned bags.

Mixed coloured beads

Glow in the dark beads