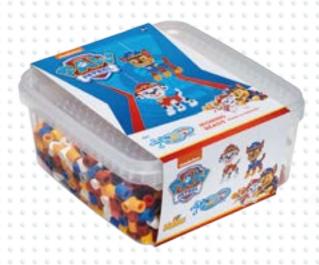

## 7966 HANGING BOX

- PAW PATROL

Contents: Approx. 2.000 beads, 1 large hexagonal pegboard No. 276TR, 4 bead supports, colour printed design sheet, instructions and ironing paper. Product size: 25,5x17x3 cm

Master Pack: 10 pcs.