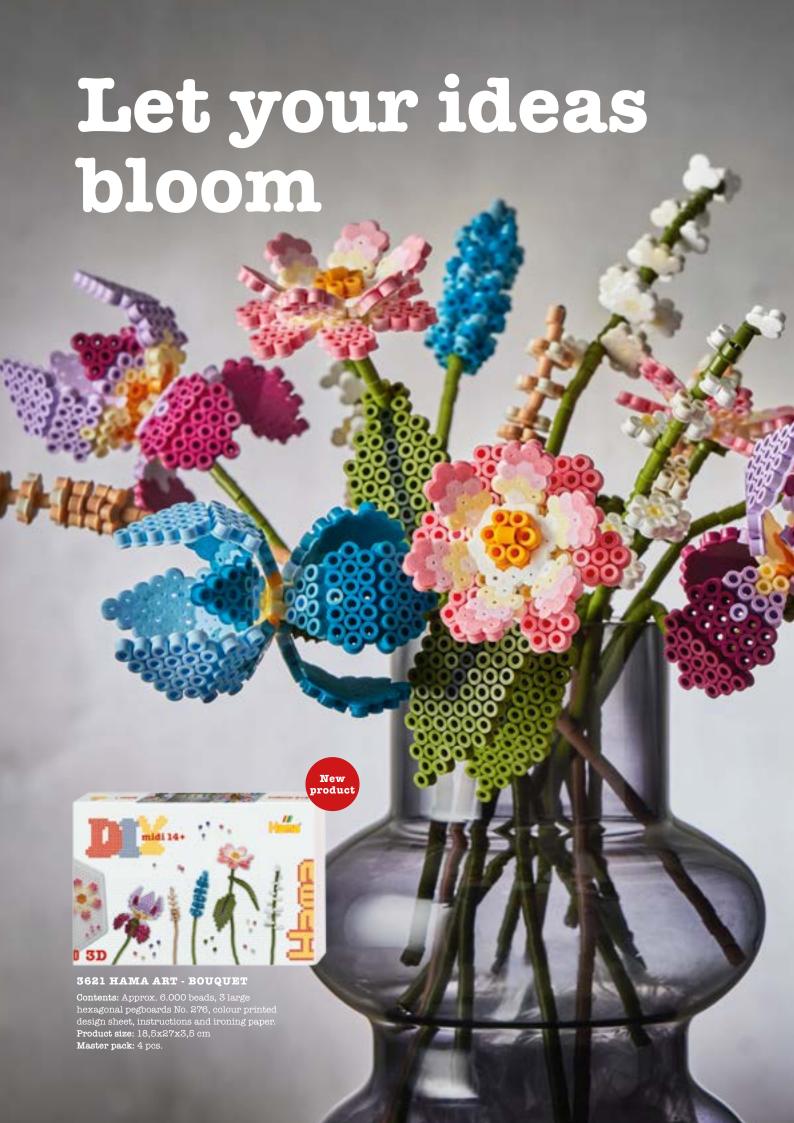

#### **3622 HAMA ART - SUCCULENTS**

Contents: Approx. 6.000 beads, 3 large hexagonal pegboards No. 276, 4 Hama connectors, colour printed design sheet, instructions and ironing paper.

Product size: 18,5x27x3,5 cm