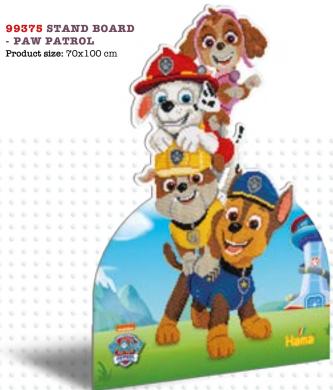

designed bags.







Mixed coloured beads



Glow in the dark beads





# Hama Maxi 3+



## 8231 SMALL HEART

Product size: 9x7,5x1 cm Master pack: 90 pcs. (9 bags of 10 pcs.)





#### 8277 PEGBOARD BLISTER

Contents: 2 transparent small pegboards: Square No. 8224 and heart No. 8231.

Product size: 18x12x2 cm Master pack: 24 pcs.



#### 8982 SMALL BEAD KIT BLISTER

Contents: Approx. 100 beads,  $1\ transparent\ small\ heart$ pegboard No. 8231 and iron-

ing paper.

Product size: 18x12x3 cm Master pack: 12 pcs.

# Hama **Paw Patrol**

#### 8752 BEADS AND PEGBOARD IN BOX - PAW PATROL

Contents: Approx. 900 Maxi beads, 1 transparent large square pegboard No. 8214, 1 string, colour printed design sheet, instructions and ironing paper. Product size: 9x19,5x19,5 cm

Master pack: 5 boxes







## 7966 HANGING BOX

- PAW PATROL

Contents: Approx. 2.000 beads, 1 large hexagonal pegboard No. 276TR, 4 bead supports, colour printed design sheet, instructions and ironing paper. Product size: 25,5x17x3 cm

Master Pack: 10 pcs.



## 7920 GIFT BOX

- PAW PATROL 3D

Contents: Approx. 4.000 beads, 1 large hexagonal pegboard No. 276TR, 5 Hama connectors, colour printed design sheet, instructions and ironing paper. Product size: 24,5x32x4 cm

Master Pack: 10 pcs.





Made in Denmark by Malte Haaning Plastic A/S Ringvejen 51 DK-7900 Nykøbing Mors www.hama.dk