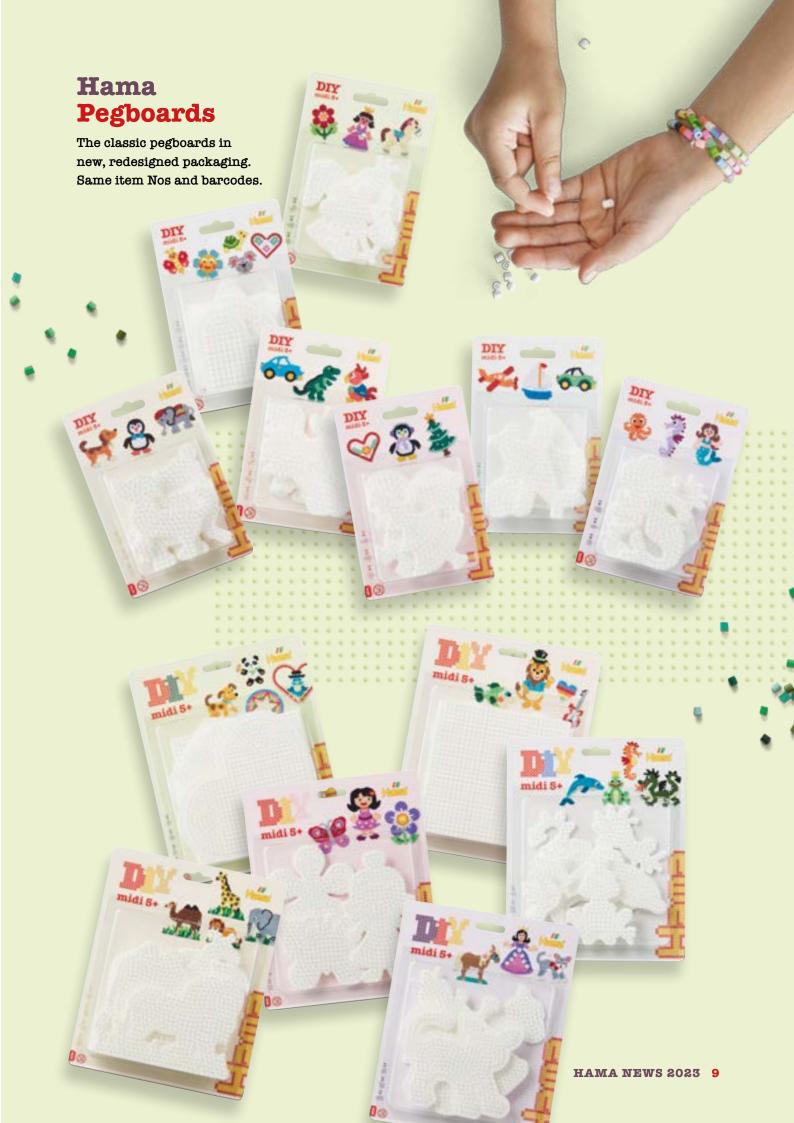

beads, 2 pegboards: Small dog No. 326 and doll No. 330, instructions and ironing paper. Product size: 24,5x19,5x2 cm Master pack: 12 pcs.



#### **4215** LARGE BEAD KIT BLISTER

Contents: Approx. 1.100 beads, 2 pegboards: Car No. 311 and dinosaur No. 322, instructions and ironing paper. Product size: 24,5x19,5x2 cm Master pack: 12 pcs.



#### 4216 LARGE BEAD KIT BLISTER

Contents: Approx. 1.100 beads, 2 pegboards: Butterfly No. 298 and small flower No. 327, instructions and ironing paper. Product size: 24,5x19,5x2 cm Master pack: 12 pcs.

#### **4217 ASSORTMENT**

Display size: 37,5x21x33 cm Master pack: Display of 12 pcs. (4 pcs. of each 4214, 4215 and 4216)



# Hama 1000 beads in bag

The classic beads in new, redesigned bags.







Mixed coloured beads



Glow in the dark beads





# Hama Maxi 3+



## 8231 SMALL HEART

Product size: 9x7,5x1 cm Master pack: 90 pcs. (9 bags of 10 pcs.)





#### 8277 PEGBOARD BLISTER

Contents: 2 transparent small pegboards: Square No. 8224 and heart No. 8231.

Product size: 18x12x2 cm Master pack: 24 pcs.



#### 8982 SMALL BEAD KIT BLISTER

Contents: Approx. 100 beads,  $1\ transparent\ small\ heart$ pegboard No. 8231 and iron-

ing paper.

Product size: 18x12x3 cm Master pack: 12 pcs.

# Hama **Paw Patrol**

#### 8752 BEADS AND PEGBOARD IN BOX - PAW PATROL

Contents: Approx. 900 Maxi beads, 1 transparent large square pegboard No. 8214, 1 string, colour printed design sheet, instructions and ironing paper. Product size: 9x19,5x19,5 cm

Master pack: 5 boxes







## 7966 HANGING BOX

- PAW PATROL

Contents: Approx. 2.000 beads, 1