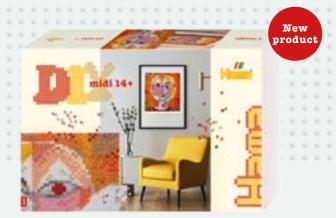

.)



## **3159 GIFT BOX - FASHION GIRLS**

Contents: Approx. 4.000 beads, 2 large square pegboards No. 234, colour printed design sheet, instructions and ironing paper. Product size: 24,5x32x4 cm

Master pack: 10 pcs.



## **3046 GIANT GIFT BOX**

- ADVENT CALENDAR

Contents: Approx. 5.000 beads, 5 small pegboards: Square No. 220, round No. 222, hexagonal No. 223, star No. 270 and christmas tree No. 331. 1 Hama connector, advent calendar with 24 colour printed designs, instructions and ironing paper. Product size: 27,5x43x4 cm

Master pack: 5 pcs.







#### **3622 HAMA ART - SUCCULENTS**

Contents: Approx. 6.000 beads, 3 large hexagonal pegboards No. 276, 4 Hama connectors, colour printed design sheet, instructions and ironing paper.

Product size: 18,5x27x3,5 cm

Master pack: 4 pcs.



#### **3609 HAMA ART - PAUL KLEE**

Contents: Approx. 10.000 beads, 6 large square pegboards No. 234, colour printed design sheet,

instructions and ironing paper. Product size: 18,5x27x7 cm

Master pack: 4 pcs.



#### **3605 HAMA ART - BUTTERFLY**

Contents: Approx. 10.000 beads, 6 large square pegboards No. 234, colour printed design sheet,

instructions and ironing paper. Product size: 18,5x27x7 cm Master pack: 4 pcs.



#### **3606 HAMA ART - CLAUDE MONET**

Contents: Approx. 10.000 beads, 6 large square pegboards No. 234, colour printed design sheet, instructions and ironing paper.

Product size: 18,5x27x7 cm Master pack: 4 pcs.



#### 3607 HAMA ART - VAN GOGH

Contents: Approx. 10.000 beads, 6 large square pegboards No. 234, colour printed design sheet,

instructions and ironing