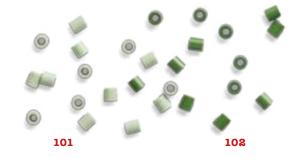

## **New** colours

We have added two inspiring new colours to the HAMA bead colour range. Eucalyptus and forest green. Go create.

201-XX BEADS IN BAG

Contents: Approx. 3.000 beads. Product size: 20x13x2 cm Master pack: 60 bags