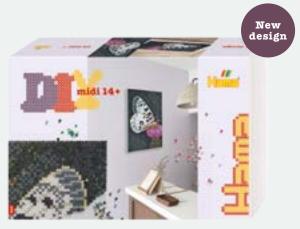

#### **3605 HAMA ART - BUTTERFLY**

Contents: Approx. 10.000 beads, 6 large square pegboards No. 234, colour printed design sheet,

instructions and ironing paper. Product size: 18,5x27x7 cm Master pack: 4 pcs.