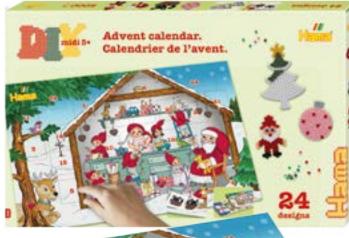

## **3046 GIANT GIFT BOX**

- ADVENT CALENDAR

Contents: Approx. 5.000 beads, 5 small pegboards: Square No. 220, round No. 222, hexagonal No. 223, star No. 270 and christmas tree No. 331. 1 Hama connector, advent calendar with 24 colour printed designs, instructions and ironing paper. Product size: 27,5x43x4 cm

Master pack: 5 pcs.