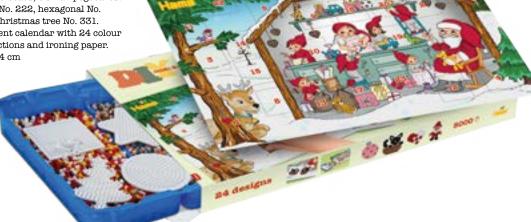

## **3046 GIANT GIFT BOX**

- ADVENT CALENDAR

Contents: Approx. 5.000 beads, 5 small pegboards: Square No. 220, round No. 222, hexagonal No. 223, star No. 270 and christmas tree No. 331. 1 Hama connector, advent calendar with 24 colour printed designs, instructions and ironing paper. Product size: 27,5x43x4 cm

Master pack: 5 pcs.