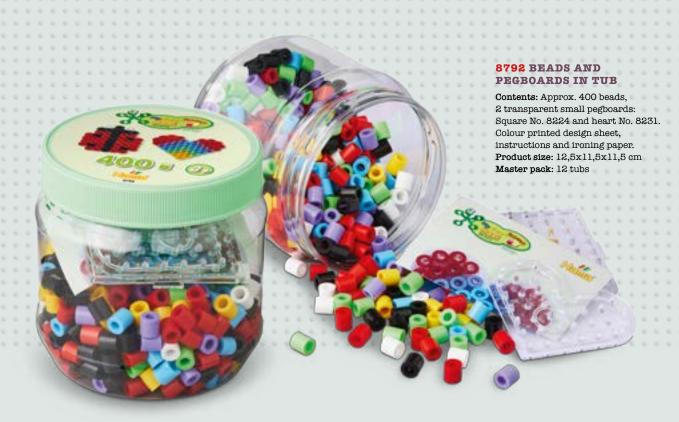

## 8231 SMALL HEART

Product size: 9x7,5x1 cm Master pack: 90 pcs. (9 bags of 10 pcs.)

#### 8277 PEGBOARD BLISTER

Contents: 2 transparent small pegboards: Square No. 8224 and heart No. 8231.

Product size: 18x12x2 cm Master pack: 24 pcs.

#### 8982 SMALL BEAD KIT BLISTER

Contents: Approx. 100 beads,  $1\ transparent\ small\ heart$ pegboard No. 8231 and iron-

ing paper.

Product size: 18x12x3 cm Master pack: 12 pcs.