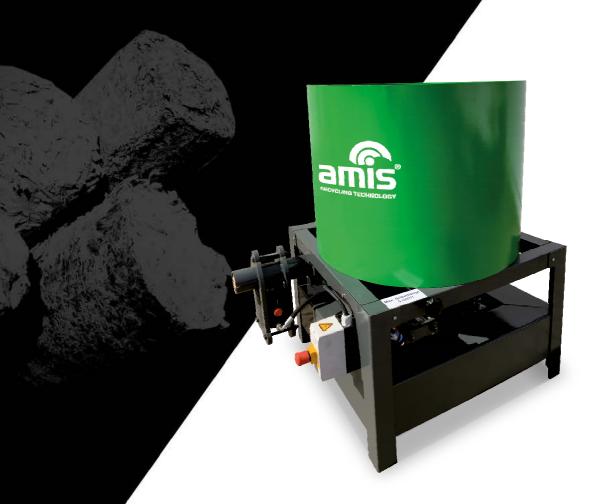

# Z3P60L

**AMIS Briquetting press** 

# Immediately ready to use briquetting press

The briquette press is designed for pressing sawdust and all kinds of wood chips into briquettes. The design of the briquetting press is compact, handy and is produced in Germany. The large oil tank ensures that the oil can not overheat during continuous use of the press. The briquette press is immediately ready for use and does not have to be installed yet - so plug in and off you go.

# **ZBP-60** L Briquetting press