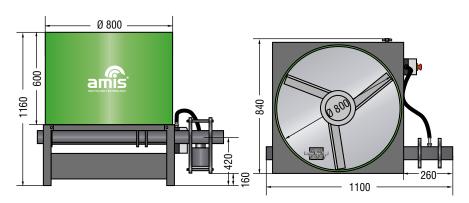

## **Technical Data**

| Type ZBP             |                 | 60 L      |
|----------------------|-----------------|-----------|
| Hydraulic power unit | (kW)            | 3         |
| Consumption per hour | (approx. kWh)   | 1,8 - 2,0 |
| Voltage              | (V)             | 400       |
| Frequency            | (Hz)            | 50        |
| Fuse current         | (A)             | 16        |
| Supply cable length  | (m)             | 3         |
| Throughput           | (approx. kg/h)* | 30 - 40   |
| Weight               | (approx. kg)**  | 300       |