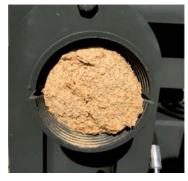

### Other Features:

- · Hydraulic control
- · Briquette diameter 60 mm
- · Briquette length varies by the material to be pressed
- Motor equipped with motor protection switch and emergency stop
- No electronic components, such as controllers, sensors or complicated controls
- Pressing without addition of additives
- · Counter pressure for your material is set automatically
- Thanks to the supercharger, voluminous chips can also be processed
- No adjustment or monitoring of the pressure is necessary
- Fully automatic operation