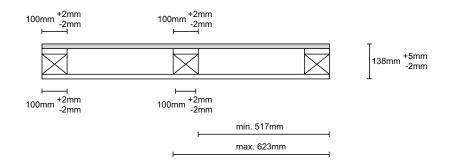

#### **FACTS & FIGURES**

Materials: 13 boards of quality timber, 9 woodchip or solid wood blocks, 60 nails. Produced according to the EPAL Technical Regulations.

 Length
 760 mm

 Width
 1,140 mm

 Height
 138 mm