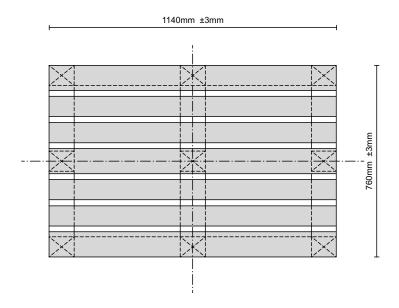

board boxes and crates.



## **QUALITY CONTROL**

EPAL load carriers around the world are subject to independent quality inspections carried out by external inspection organisations. This is the only way for EPAL load carriers to guarantee the consistently high quality that they offer the markets.







## ISPM 15

Compliance with the ISPM 15 standard is an essential condition for the unrestricted use of load carriers in the international movement of goods.

All EPAL CP pallets are therefore pro-

duced according to the stringent specifications of the IPPC and can thus be deployed around the globe. Local plant protection agencies will provide information on the countries that recognise the IPPC standard.

# **EPAL CP5** PALLET

760 x 1,140 mm



1,140 mm side



760 mm side



Top view