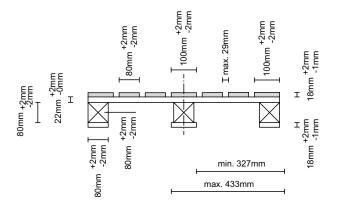

#### **FACTS & FIGURES**

Materials: 13 boards of quality timber, 9 woodchip or solid wood blocks, 60 nails. Produced according to the EPAL Technical Regulations.

 Length
 760 mm

 Width
 1,140 mm

 Height
 138 mm