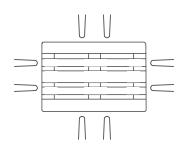

## HANDLING

4-sided accessibility and high quality enable efficient handling during production, storage and transportation all the way along the supply chain. Compatible with all (conventional) standard load carriers, industrial trucks and warehouse systems. Use: As container pallet for cardboard boxes and crates.

# **EPAL CP5** PALLET

760 x 1,140 mm

1,140 mm side

760 mm side

Top view