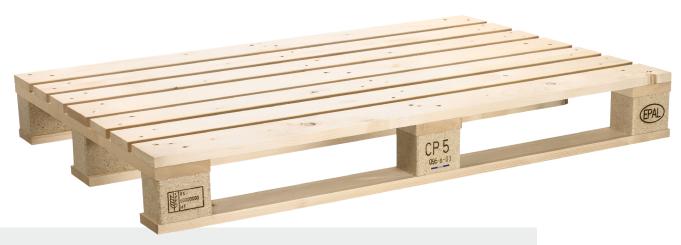

# **EPAL CP5** PALLET

760 x 1,140 mm

Safety and quality are of particular importance in the chemicals industry. Protecting employees, the environment and the load itself take priority. With the new quality-assured EPAL CP pallets, EPAL is closing a major gap in the chemicals industry's logistics chain. You can obtain EPAL CP pallets 1 - 9 from any one of the more than 1,500 licensed manufacturers and repairers. Supplier search under www.epal.eu.

#### **FACTS & FIGURES**

Materials: 13 boards of quality timber, 9 woodchip or solid wood blocks, 60 nails. Produced according to the EPAL Technical Regulations.

 Length
 760 mm

 Width
 1,140 mm

 Height
 138 mm