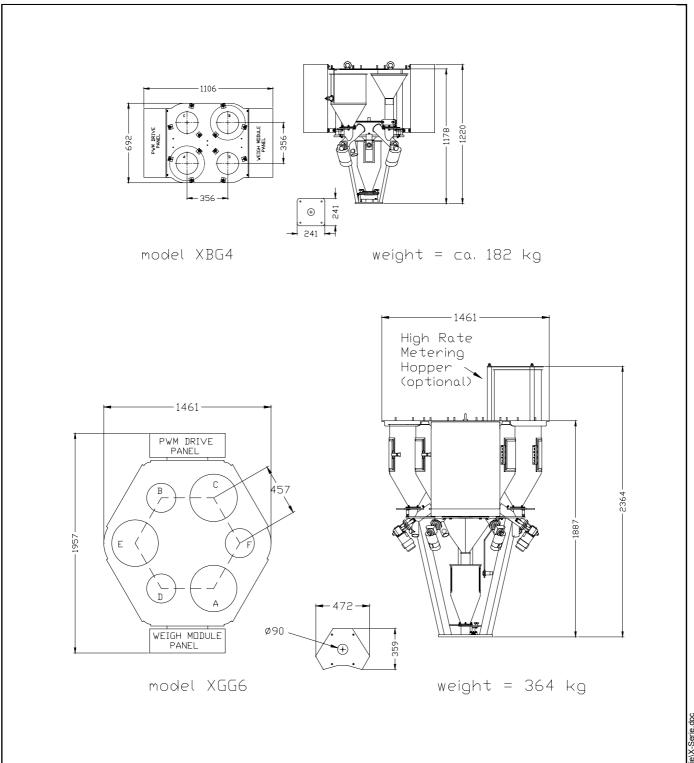

#### **Mechanical Features**

- ► individual weighed ingredient hoppers with easy-to-use drains
- ► interchangeable metering units with quick disconnection
- ▶ DC gearmotors with PWM drive control and closed-loop speed regulation
- ▶ integral loading platform for mounting vacuum receivers
- designed for easy cleanout and quick changeover
- ▶ mild steel construction