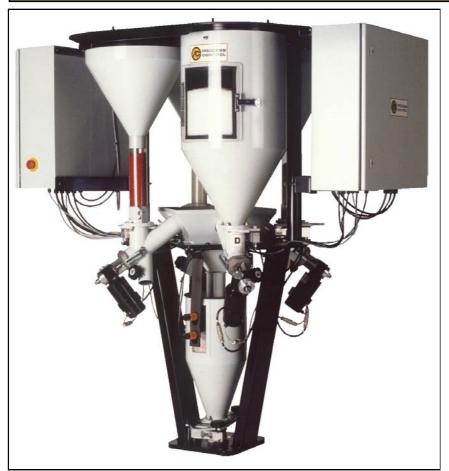

### Continuous Gravimetric Blender

The X-Series: designed to produce precise, homogeneous blends by weight (pictured is a XGG4)

The X Series Continuous Gravimetric Blender offers unsurpassed blend accuracy and blend homogeneity in a wide range of configurations to meet the needs of an application. For extruder throat-mounted applications, the X Series blender comes equipped with an integral downcomer to preserve the blended material all the way to the extruder without demixing. For mezzanine or off-line mounting, the blender does not include the downcomer and is designed to work with a number

#### Operation

The operator enters the desired blend recipe at the operator station. All ingredients are simultaneously metered in the correct blend ratios by inclined augers from individual weighed material hoppers. The ingredients flow through a cascade chamber which produces the best blend homogeneity.

#### **Mechanical Features**

- ► individual weighed ingredient hoppers with easy-to-use drains
- ► interchangeable metering units with quick disconnection
- ▶ DC gearmotors with PWM drive control and closed-loop speed regulation
- ▶ integral loading platform for mounting vacuum receivers
- designed for easy cleanout and quick changeover
- ▶ mild steel construction