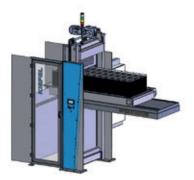

# **SPEEDPACKER** SPEEDFORMER KMD Series

The SPEEDPACKER is a standard automation module for the SPEEDFORMER **KMD** Series.

Benefit from buffer time and ergonomic packing height for multiple machine operation by one person.

## Automated shuttle transfer

• Flexible for new and existing steel rule thermoforming machines

## Standard automation for KMD series SPEEDPACKER

Easy to operate