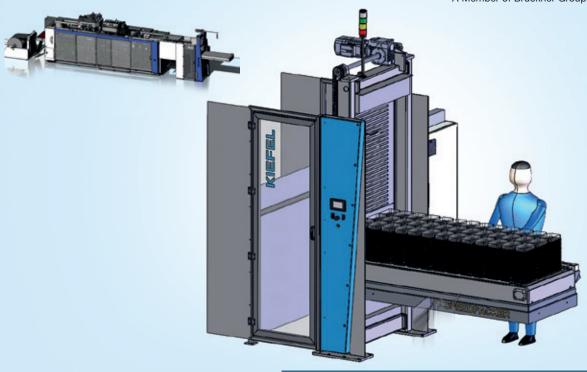

# **SPEEDPACKER** SPEEDFORMER KMD Series

The SPEEDPACKER is a standard automation module for the SPEEDFORMER **KMD** Series.

Benefit from buffer time and ergonomic packing height for multiple machine operation by one person.

## Automated shuttle transfer

• Flexible for new and existing steel rule thermoforming machines

## Standard automation for KMD series SPEEDPACKER

Easy to operate

#### More effective packing

 Product buffering for maximum efficiency

Build up product stacks - maximize buffer time

## Ergonomic packing height

Easy product removal

Same packing point