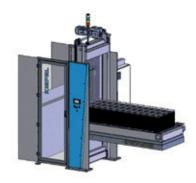

# **SPEEDPACKER** SPEEDFORMER KMD Series

The SPEEDPACKER is a standard automation module for the SPEEDFORMER **KMD** Series.

Benefit from buffer time and ergonomic packing height for multiple machine operation by one person.

## Automated shuttle transfer

• Flexible for new and existing steel rule thermoforming machines

## Standard automation for KMD series SPEEDPACKER

Easy to operate

## **Turnkey Solution**

- For existing KMDs: Easy integration/upgrade of SPEEDPACKER
- New KMDs: Already includes enhanced interface for SPEEDPACKER