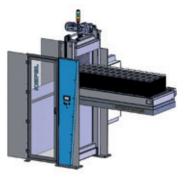

# **SPEEDPACKER** SPEEDFORMER KMD Series

The SPEEDPACKER is a standard automation module for the SPEEDFORMER **KMD** Series.

Benefit from buffer time and ergonomic packing height for multiple machine operation by one person.

## Automated shuttle transfer

• Flexible for new and existing steel rule thermoforming machines

## Standard automation for KMD series SPEEDPACKER

Easy to operate

## **Turnkey Solution**

- For existing KMDs: Easy integration/upgrade of SPEEDPACKER
- New KMDs: Already includes enhanced interface for SPEEDPACKER