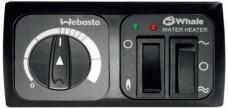

## Controls

Hybrid Panel

- Adjust cabin heating via rotary selector (Webasto Air Heater)
- Switch control panel for hot water (Whale boiler) 2 heat settings