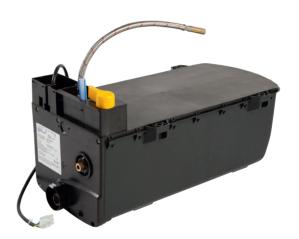

## **Hybrid Solutions for the RV market**

Hybrid Solutions: Hybrid 5/7

Double heating power ahead: When heating and showering have to function simultaneously and as quickly as possible the hybrid heating solutions by Webasto and Whale develop their full capacity. The combination of a diesel-powered heater and a gas boiler system is the result of innovation and quality partnership of Webasto and Whale. The result: Minimal heat-up times, maximum performance, no compromise between a warm cabin or a hot shower. And the best: both systems can be mounted underfloor or inside the vehicle.

## **Technical specifications:**

|                                                      | Air Top + Rapid Heat boiler |                 | Air Top + Whale Expanse boiler |                 |
|------------------------------------------------------|-----------------------------|-----------------|--------------------------------|-----------------|
|                                                      | Hybrid 5                    | Hybrid 7        | Hybrid 5                       | Hybrid 7        |
| Heating power (kW)                                   |                             |                 |                                |                 |
| Cabin air heater                                     | 1.5 – 4                     | 1.5 – 5.5       | 1.5 – 4                        | 1.5 – 5.5       |
| Water heater                                         | 1.25                        | 1.25            | 1.35                           | 1.35            |
| Diesel consumption (I/h)                             | 0.18 – 0.49                 | 0.18 – 0.67     | 0.18 – 0.49                    | 0.18 – 0.67     |
| Gas consumption (g/h)                                | 93                          | 93              | 98                             | 98              |
| Rated voltage (V)                                    | 12                          | 12              | 12                             | 12              |
| Rated power consumption                              |                             |                 |                                |                 |
| Cabin air heater (W)                                 | 15 – 55                     | 15 – 130        | 15 – 55                        | 15 – 130        |
| Water heater (A)                                     | max. 0.36                   | max. 0.36       | max. 0.48                      | max. 0.48       |
| Air flow (m³/h)                                      | 140                         | 220             | 140                            | 220             |
| Water capacity (I)                                   | 8.5                         | 8.5             | 8                              | 8               |
| Approximate water heat up times (15 to 70° C) (min.) | 33                          | 33              | 26                             | 26              |
| Dimensions L x W x H (mm)                            |                             |                 |                                |                 |
| Cabin air heater                                     | 423 x 148 x 162             | 423 x 148 x 162 | 423 x 148 x 162                | 423 x 148 x 162 |
| Water heater                                         | 391 x 412 x 267             | 391 x 412 x 267 | 522 x 262 x 229                | 522 x 262 x 229 |
| Weight (kg)                                          |                             |                 |                                |                 |
| Cabin air heater                                     | 5.9                         | 5.9             | 5.9                            | 5.9             |
| Water heater                                         | 8                           | 8               | 4.5                            | 4.5             |