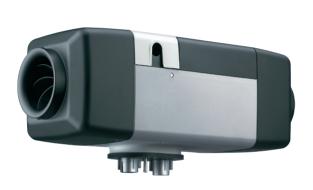

## **Hybrid Solutions for the RV market**

Hybrid Solutions: Hybrid 5/7

Double heating power ahead: When heating and showering have to function simultaneously and as quickly as possible the hybrid heating solutions by Webasto and Whale develop their full capacity. The combination of a diesel-powered heater and a gas boiler system is the result of innovation and quality partnership of Webasto and Whale. The result: Minimal heat-up times, maximum performance, no compromise between a warm cabin or a hot shower. And the best: both systems can be mounted underfloor or inside the vehicle.

## **Technical specifications:**

|                                                      | Air Top + Rapid Heat boiler |                 | Air Top + Whale Expanse boiler |                 |
|------------------------------------------------------|-----------------------------|-----------------|--------------------------------|-----------------|
|                                                      | Hybrid 5                    | Hybrid 7        | Hybrid 5                       | Hybrid 7        |
| Heating power (kW)                                   |                             |                 |                                |                 |
| Cabin air heater                                     | 1.5 – 4                     | 1.5 – 5.5       | 1.5 – 4                        | 1.5 – 5.5       |
| Water heater                                         | 1.25                        | 1.25            | 1.35                           | 1.35            |
| Diesel consumption (I/h)                             | 0.18 – 0.49                 | 0.18 – 0.67     | 0.18 – 0.49                    | 0.18 – 0.67     |
| Gas consumption (g/h)                                | 93                          | 93              | 98                             | 98              |
| Rated voltage (V)                                    | 12                          | 12              | 12                             | 12              |
| Rated power consumption                              |                             |                 |                                |                 |
| Cabin air heater (W)                                 | 15 – 55                     | 15 – 130        | 15 – 55                        | 15 – 130        |
| Water heater (A)                                     | max. 0.36                   | max. 0.36       | max. 0.48                      | max. 0.48       |
| Air flow (m³/h)                                      | 140                         | 220             | 140                            | 220             |
| Water capacity (I)                                   | 8.5                         | 8.5             | 8                              | 8               |
| Approximate water heat up times (15 to 70° C) (min.) | 33                          | 33              | 26                             | 26              |
| Dimensions L x W x H (mm)                            |                             |                 |                                |                 |
| Cabin air heater                                     | 423 x 148 x 162             | 423 x 148 x 162 | 423 x 148 x 162                | 423 x 148 x 162 |
| Water heater                                         | 391 x 412 x 267             | 391 x 412 x 267 | 522 x 262 x 229                | 522 x 262 x 229 |
| Weight (kg)                                          |                             |                 |                                |                 |
| Cabin air heater                                     | 5.9                         | 5.9             | 5.9                            | 5.9             |
| Water heater                                         | 8                           | 8               | 4.5                            | 4.5             |