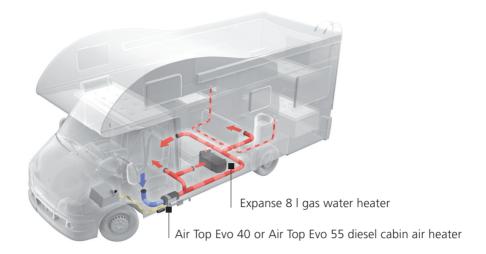

## **Hybrid Solutions for the RV market**

Hybrid Solutions: Hybrid 5/7

Double heating power ahead: When heating and showering have to function simultaneously and as quickly as possible the hybrid heating solutions by Webasto and Whale develop their full capacity. The combination of a diesel-powered heater and a gas boiler system is the result of innovation and quality partnership of Webasto and Whale. The result: Minimal heat-up times, maximum performance, no compromise between a warm cabin or a hot shower. And the best: both systems can be mounted underfloor or inside the vehicle.

## Key benefits at a glance:

- Quick heat-up times thanks to the power-boost function
- High overall heating power (5 or 7 kW)
- Heating power always 100% available for both functions:
- Cabin heating and hot water
- High hot water availability even in winter times
- Increase of payload (more than 20 kg)
- Gas bottles last much longer and have to be replaced less often