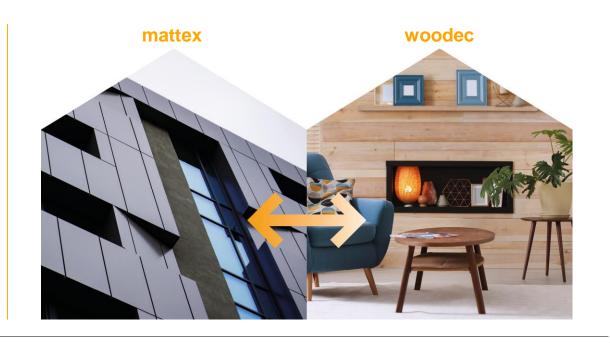

#### mattex and woodec – Perfect combination

mattex and woodec – Perfect combination to a trendsetting appearance.

Warm or modern Scandinavian wood colours in the interior meet matt architectural grey, brown and black shades.

Wooden window

woodec

mattex

Design overview