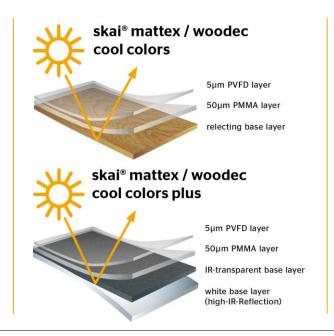

# skai® cool colors technology / product construction

All news are equipped with the cool colors technology

The cool colors technology provides an effective reduction of the surface temperature on the profile

Special pigments reduce the thermal effect of the near infrared radiation of the sun.