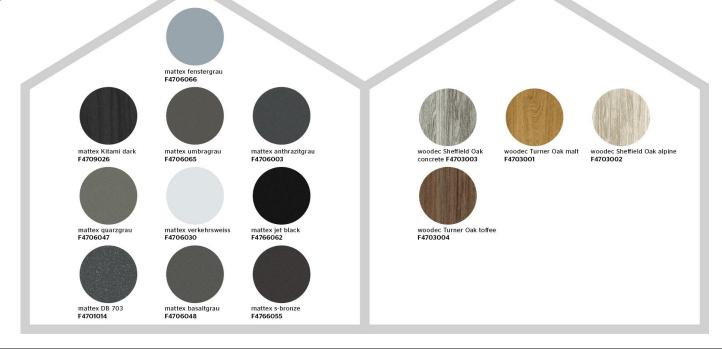

product construction

All news are equipped with the cool colors technology



The cool colors technology provides an effective reduction of the surface temperature on the profile

Special pigments reduce the thermal effect of the near infrared radiation of the sun.



#### mattex and woodec – Perfect combination

mattex and woodec – Perfect combination to a trendsetting appearance.

Warm or modern Scandinavian wood colours in the interior meet matt architectural grey, brown and black shades.





#### The wood-aluminium-window 2.0

# Popular visual appearance with best technical properties

- › Better insulation properties
- Minimal maintance effort
- Lower purchase price
- Reduced sensitivity to scratches
- > Better chemical resistance

Wooden window

woodec

mattex



Design overview





# TSR figures

| Material number | Name                 | TSR white | TSR black |
|-----------------|----------------------|-----------|-----------|
| F4706003        | mattex anthrazitgrau | 37%       | 26%       |
| F4766062        | mattex jet black CC+ | 37%       | 33%       |



#### Protection films recommendation

| Producer                    | Product recommendation                 | Adhesion |
|-----------------------------|----------------------------------------|----------|
| Bischof + Klein SE & Co. KG | TacFlex KX 1035                        | +        |
| jura-tech GmbH              | SD5050-65W1213-000U "Next<br>Gen plus" | ++       |



## Available marketing tools







Landing page

https://www.skai.com/de/exterior/skai-mattex-oberflaechen/

**Brochure** 

Sample b