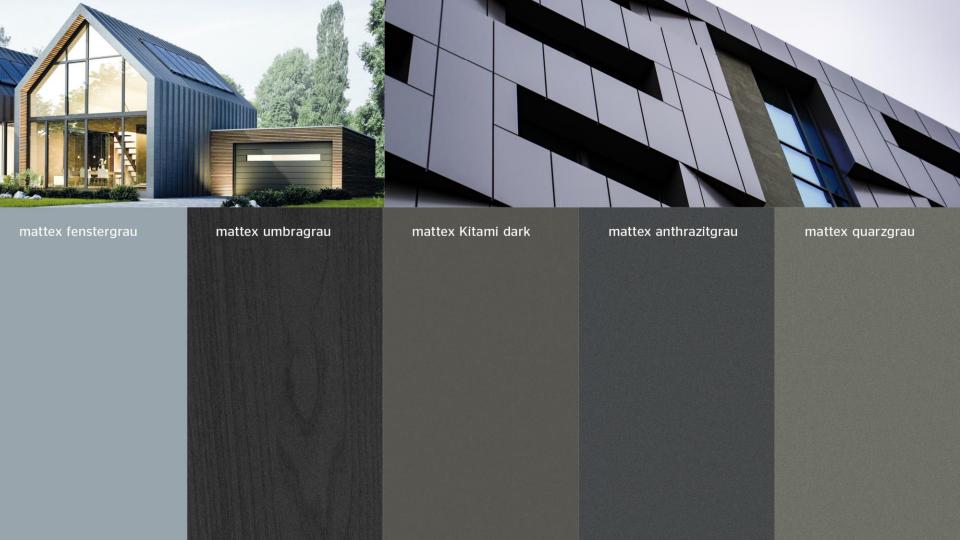

SR figures

| Material number | Name                 | TSR white | TSR black |
|-----------------|----------------------|-----------|-----------|
| F4706003        | mattex anthrazitgrau | 37%       | 26%       |
| F4766062        | mattex jet black CC+ | 37%       | 33%       |



#### Protection films recommendation

| Producer                    | Product recommendation                 | Adhesion |
|-----------------------------|----------------------------------------|----------|
| Bischof + Klein SE & Co. KG | TacFlex KX 1035                        | +        |
| jura-tech GmbH              | SD5050-65W1213-000U "Next<br>Gen plus" | ++       |



## Available marketing tools







Landing page

https://www.skai.com/de/exterior/skai-mattex-oberflaechen/

**Brochure** 

Sample book







Thank you for your attention!