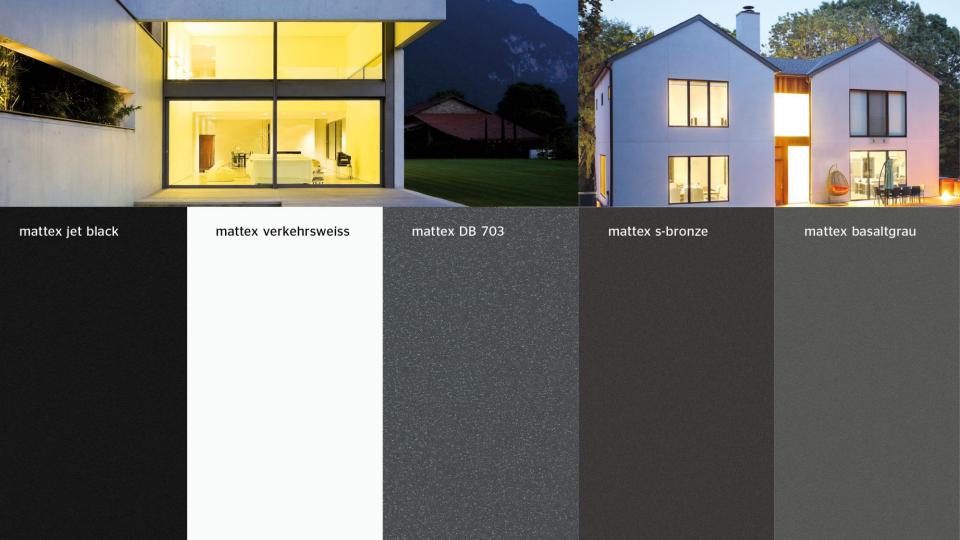

figures

| Material number | Name                 | TSR white | TSR black |
|-----------------|----------------------|-----------|-----------|
| F4706003        | mattex anthrazitgrau | 37%       | 26%       |
| F4766062        | mattex jet black CC+ | 37%       | 33%       |



#### Protection films recommendation

| Producer                    | Product recommendation                 | Adhesion |
|-----------------------------|----------------------------------------|----------|
| Bischof + Klein SE & Co. KG | TacFlex KX 1035                        | +        |
| jura-tech GmbH              | SD5050-65W1213-000U "Next<br>Gen plus" | ++       |



## Available marketing tools







Landing page

https://www.skai.com/de/exterior/skai-mattex-oberflaechen/

**Brochure** 

Sample book







Thank you for your attention!