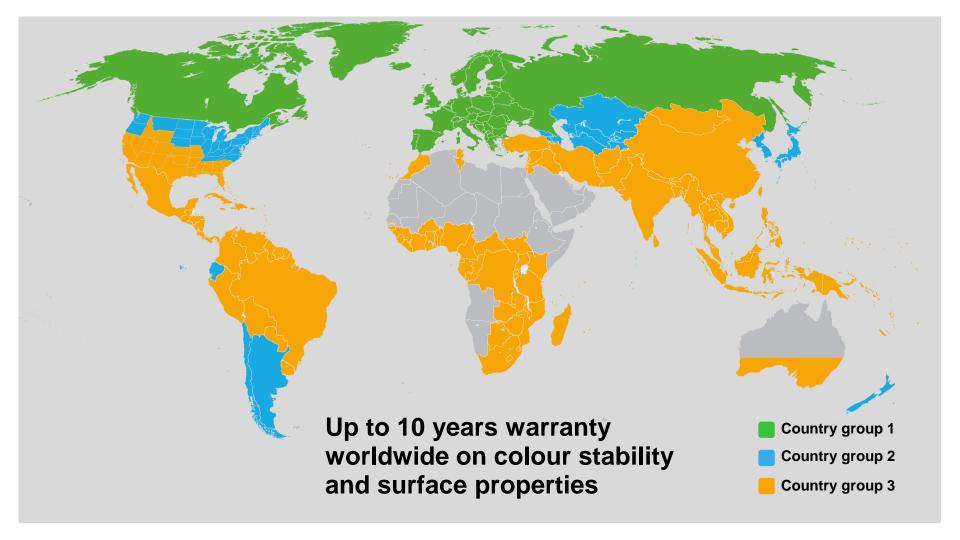

# skai® cool colors technology / product construction

All news are equipped with the cool colors technology

The cool colors technology provides an effective reduction of the surface temperature on the profile

Special pigments reduce the thermal effect of the near infrared radiation of the sun.