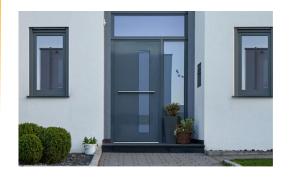

### The signs point to matt

Matt surfaces are becoming increasingly popular for window frames, building doors, garage doors and façade panels.