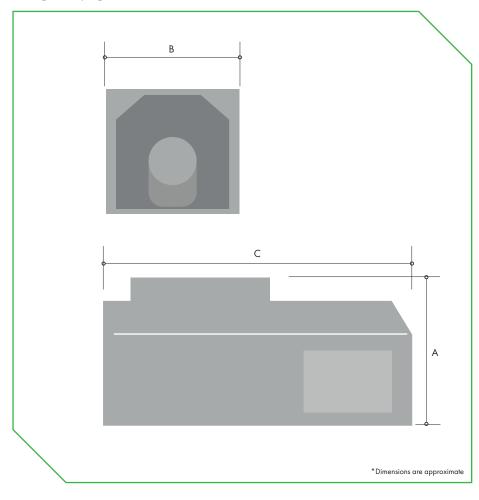

#### **VEHICLE OR TRAILER MOUNTED**

| Height A        | 1.2m           |
|-----------------|----------------|
| Width B         | 1.3m           |
| Length C        | 1.9m           |
| Weight net      | 700Kg          |
| Fuel            | Diesel         |
| Generator       | 110, 240V      |
| Trailer Mounted | Available      |
| Static          | Available      |
| Truck Mounted   | Yes            |
| Burner          | TBL 20         |
| Metals          | Steel          |
| Powder Coating  | YES (Branding) |
| GPS             | Included       |
| Data Logging    | Included       |

#### **VEHICLE OR TRAILER MOUNTED**

| Height A        | 1.3m           |
|-----------------|----------------|
| Width B         | 1.6m           |
| Length C        | 2.9m           |
| Weight net      | 850Kg          |
| Fuel            | Diesel         |
| Generator       | 110, 240V      |
| Trailer Mounted | Available      |
| Static          | Available      |
| Truck Mounted   | Yes            |
| Burner          | Baltur         |
| Metals          | Steel          |
| Powder Coating  | YES (Branding) |
| GPS             | Included       |
| Data Logging    | Included       |

#### **VEHICLE OR TRAILER MOUNTED**

| Height A        | 1.3m           |
|-----------------|----------------|
| Width B         | 1.6m           |
| Length C        | 2.9m           |
| Weight net      | 950Kg          |
| Fuel            | Diesel         |
| Generator       | 110, 240V      |
| Trailer Mounted | Available      |
| Static          | Available      |
| Truck Mounted   | Yes            |
| Burner          | Baltur         |
| Metals          | Steel          |
| Powder Coating  | YES (Branding) |
| GPS             | Included       |
| Data Logging    | Included       |

#### TRAILER MOUNTED OR STATIC

| Height A        | 1.5m           |
|-----------------|----------------|
| Width B         | 1.9m           |
| Length C        | 4.1 m          |
| Weight net      | 1200Kg         |
| Fuel            | Diesel         |
| Generator       | 110, 240V      |
| Trailer Mounted | Available      |
| Static          | Available      |
| Truck Mounted   | Yes            |
| Burner          | Baltur         |
| Metals          | Steel          |
| Powder Coating  | YES (Branding) |
| GPS             | Included       |
| Data Logging    | Included       |
| Capacity        | 1000kg         |

#### TRAILER MOUNTED OR STATIC

| Height A        | 2.8m           |
|-----------------|----------------|
| Width B         | 2.5m           |
| Length C        | 9.3m           |
| Weight net      | 12 Ton         |
| Fuel            | Diesel         |
| Generator       | 415v           |
| Trailer Mounted | Available      |
| Static          | Available      |
| Truck Mounted   | No             |
| Burner          | Baltur         |
| Metals          | Steel          |
| Powder Coating  | YES (Branding) |
| GPS             | Included       |
| Data Logging    | Included       |
| Capacity        | 5000kg         |

#### TRAILER MOUNTED OR STATIC

| Height A        | 3.0m           |
|-----------------|----------------|
| Width B         | 2.8m           |
| Length C        | 14.0m          |
| Weight net      | 18Ton          |
| Fuel            | Diesel         |
| Generator       | 415v           |
| Trailer Mounted | Available      |
| Static          | Available      |
| Truck Mounted   | No             |
| Burner          | Baltur         |
| Metals          | Steel          |
| Powder Coating  | YES (Branding) |
| GPS             | Included       |
| Data Logging    | Included       |
| Capacity        | 10000kg        |