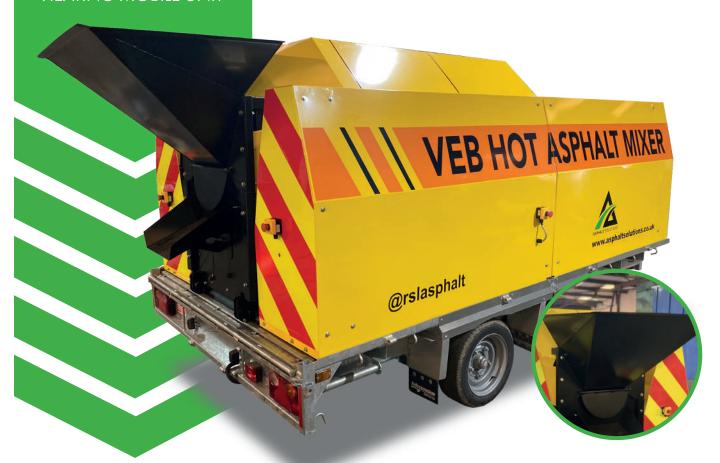

# VEB 250 VEHICLE OR TRAILER MOUNTED

HOT ASPHALT HEATING MOBILE UNIT

#### **VERSATILITY**

Hot-Mix Asphalt on demand. No more trips to or waiting in line at the asphalt plant.

Uniform mix every 250Kg batch. Ideal for recycling large breakout through to graded Asphalt planing.