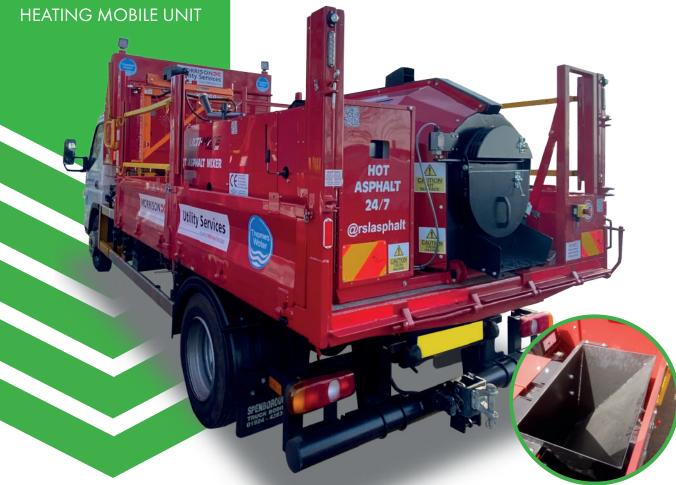

# VEB 250 VEHICLE OR TRAILER MOUNTED

HOT ASPHALT HEATING MOBILE UNIT

#### **VEHICLE OR TRAILER MOUNTED**

**HOT ASPHALT** 