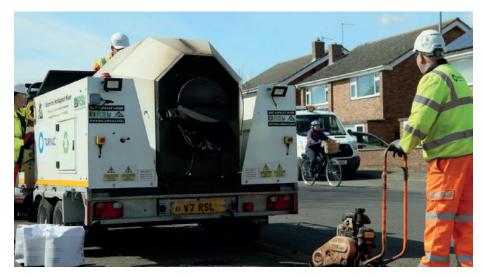

# VEB 250 VEHICLE OR TRAILER MOUNTED

HOT ASPHALT HEATING MOBILE UNIT

#### **VERSATILITY**

Hot-Mix Asphalt on demand. No more trips to or waiting in line at the asphalt plant.

Uniform mix every 250Kg batch. Ideal for recycling large breakout through to graded Asphalt planing.