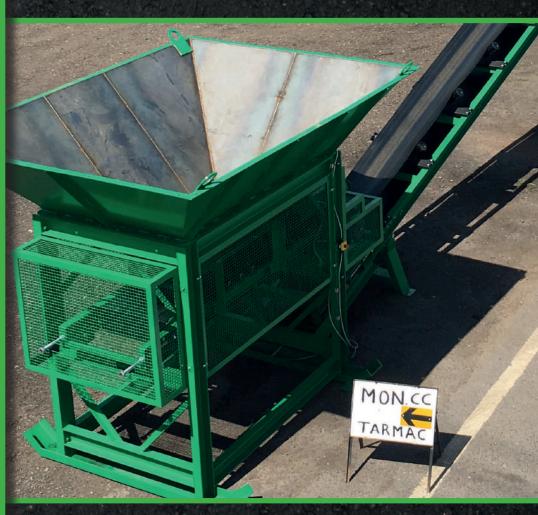

# HOPPER & CONVEYOR

10 TON CAPACITY

# HOPPER & CONVEYOR

10 TON Capacity

Specification:

All equipped with the following:-

**Asphalt Solutions Limited** 

Unit 12 Hill lane industrial Estate, Markfield, Leicestershire, LE67 9PY

**T**: +44 (0) 1530 249 266