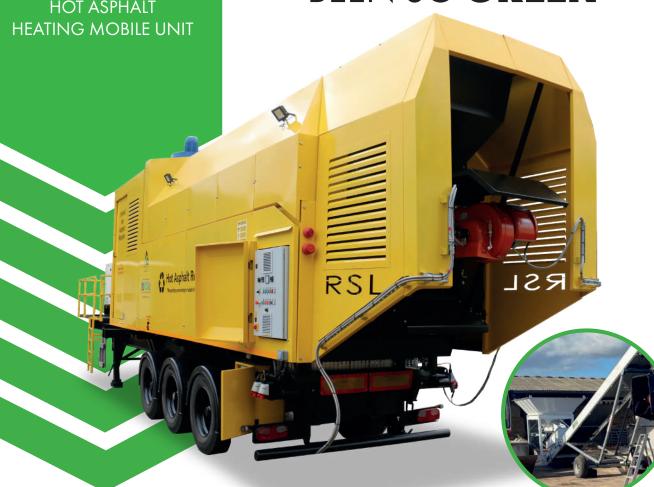

# VEB 250 VEHICLE OR TRAILER MOUNTED

HOT ASPHALT HEATING MOBILE UNIT

### BLACK HAS NEVER BEEN SO GREEN

VIRGIN ASPHALT ON DEMAND

100% HOT ASPHALT RECYCLING

ON SITE TRAINING PROVIDED

#### **VERSATILITY**

Hot-Mix Asphalt on demand. No more trips to or waiting in line at the asphalt plant.

Uniform mix every 250Kg batch. Ideal for recycling large breakout through to graded Asphalt planing.

#### SIMPLE TO USE

An easy to use control panel mounted on the VEB Asphalt Recycler series needs only one operator.

#### **LOW MAINTENANCE**

Maintenance cycles at defined intervals ensure optimum efficiency only one operator.