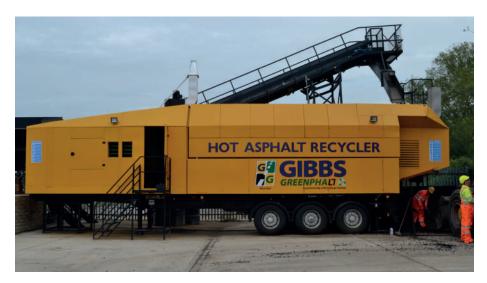

#### TRAILER MOUNTED OR STATIC

| Height A        | 3.0m           |
|-----------------|----------------|
| Width B         | 2.8m           |
| Length C        | 14.0m          |
| Weight net      | 18Ton          |
| Fuel            | Diesel         |
| Generator       | 415v           |
| Trailer Mounted | Available      |
| Static          | Available      |
| Truck Mounted   | No             |
| Burner          | Baltur         |
| Metals          | Steel          |
| Powder Coating  | YES (Branding) |
| GPS             | Included       |
| Data Logging    | Included       |
| Capacity        | 10000kg        |