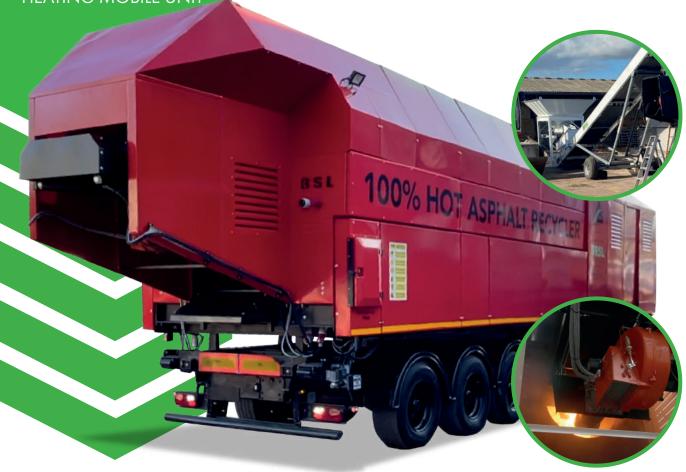

### **VEB** 5000 **TRAILER** MOUNTED OR STATIC

**HOT ASPHALT** 

### **BLACK HAS NEVER** BEEN SO GREEN

**HOT ASPHALT** ON DEMAND

100% HOT ASPHALT **RECYCLING** 

ON SITE TRAINING **PROVIDED** 

#### **VERSATILITY**

Hot-Mix Asphalt on demand. No more trips to or waiting in line at the asphalt plant.

Uniform mix every 5 ton batch. Ideal for recycling large breakout through to graded Asphalt planing.