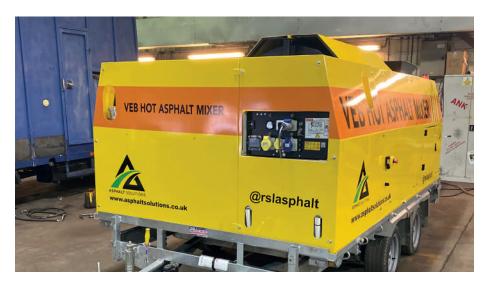

### **VEB** 5000 **TRAILER** MOUNTED OR STATIC

**HOT ASPHALT** 

#### **VERSATILITY**

Hot-Mix Asphalt on demand. No more trips to or waiting in line at the asphalt plant.

Uniform mix every 5 ton batch. Ideal for recycling large breakout through to graded Asphalt planing.