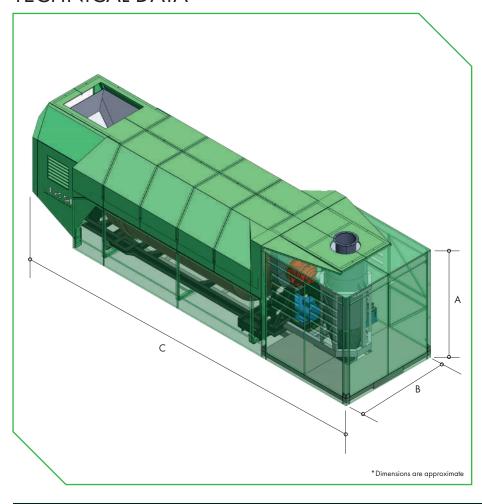

#### **VEHICLE OR TRAILER MOUNTED**

| Height A        | 1.2m           |
|-----------------|----------------|
| Width B         | 1.3m           |
| Length C        | 1.9m           |
| Weight net      | 700Kg          |
| Fuel            | Diesel         |
| Generator       | 110, 240V      |
| Trailer Mounted | Available      |
| Static          | Available      |
| Truck Mounted   | Yes            |
| Burner          | TBL 20         |
| Metals          | Steel          |
| Powder Coating  | YES (Branding) |
| GPS             | Included       |
| Data Logging    | Included       |

#### **TECHNICAL DATA**

#### **VEHICLE OR TRAILER MOUNTED**

| Height A        | 1.3m           |
|-----------------|----------------|
| Width B         | 1.6m           |
| Length C        | 2.9m           |
| Weight net      | 850Kg          |
| Fuel            | Diesel         |
| Generator       | 110, 240V      |
| Trailer Mounted | Available      |
| Static          | Available      |
| Truck Mounted   | Yes            |
| Burner          | Baltur         |
| Metals          | Steel          |
| Powder Coating  | YES (Branding) |
| GPS             | Included       |
| Data Logging    | Included       |

#### **VEHICLE OR TRAILER MOUNTED**

| Height A        | 1.3m           |
|-----------------|----------------|
| Width B         | 1.6m           |
| Length C        | 2.9m           |
| Weight net      | 950Kg          |
| Fuel            | Diesel         |
| Generator       | 110, 240V      |
| Trailer Mounted | Available      |
| Static          | Available      |
| Truck Mounted   | Yes            |
| Burner          | Baltur         |
| Metals          | Steel          |
| Powder Coating  | YES (Branding) |
| GPS             | Included       |
| Data Logging    | Included       |

#### TRAILER MOUNTED OR STATIC

| Height A        | 1.5m           |
|-----------------|----------------|
| Width B         | 1.9m           |
| Length C        | 4.1 m          |
| Weight net      | 1200Kg         |
| Fuel            | Diesel         |
| Generator       | 110, 240V      |
| Trailer Mounted | Available      |
| Static          | Available      |
| Truck Mounted   | Yes            |
| Burner          | Baltur         |
| Metals          | Steel          |
| Powder Coating  | YES (Branding) |
| GPS             | Included       |
| Data Logging    | Included       |
| Capacity        | 1000kg         |