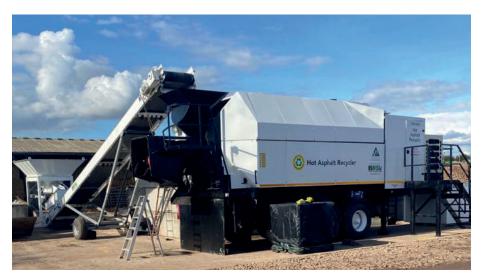

### BLACK HAS NEVER BEEN SO GREEN

VIRGIN ASPHALT ON DEMAND

100% HOT ASPHALT RECYCLING

ON SITE TRAINING PROVIDED

#### **VERSATILITY**

Hot-Mix Asphalt on demand. No more trips to or waiting in line at the asphalt plant.

Uniform mix every 1 ton batch. Ideal for recycling large breakout through to graded Asphalt planing.

#### SIMPLE TO USE

An easy to use control panel mounted on the VEB Asphalt Recycler series needs only one operator.

#### **LOW MAINTENANCE**

Maintenance cycles at defined intervals ensure optimum efficiency only one operator.