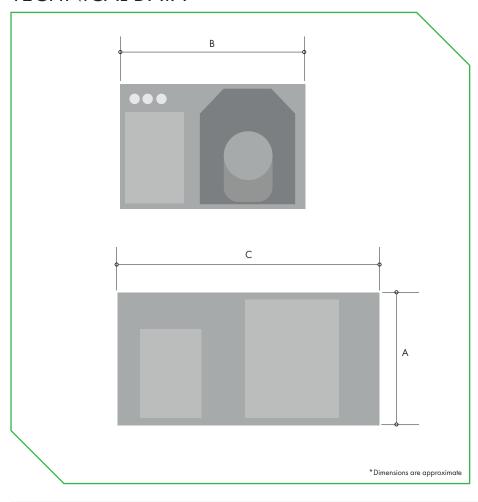

#### **TECHNICAL DATA**

#### **VEHICLE OR TRAILER MOUNTED**

| Height A        | 1.3m           |
|-----------------|----------------|
| Width B         | 1.6m           |
| Length C        | 2.9m           |
| Weight net      | 850Kg          |
| Fuel            | Diesel         |
| Generator       | 110, 240V      |
| Trailer Mounted | Available      |
| Static          | Available      |
| Truck Mounted   | Yes            |
| Burner          | Baltur         |
| Metals          | Steel          |
| Powder Coating  | YES (Branding) |
| GPS             | Included       |
| Data Logging    | Included       |

#### **VEHICLE OR TRAILER MOUNTED**

| Height A        | 1.3m           |
|-----------------|----------------|
| Width B         | 1.6m           |
| Length C        | 2.9m           |
| Weight net      | 950Kg          |
| Fuel            | Diesel         |
| Generator       | 110, 240V      |
| Trailer Mounted | Available      |
| Static          | Available      |
| Truck Mounted   | Yes            |
| Burner          | Baltur         |
| Metals          | Steel          |
| Powder Coating  | YES (Branding) |
| GPS             | Included       |
| Data Logging    | Included       |