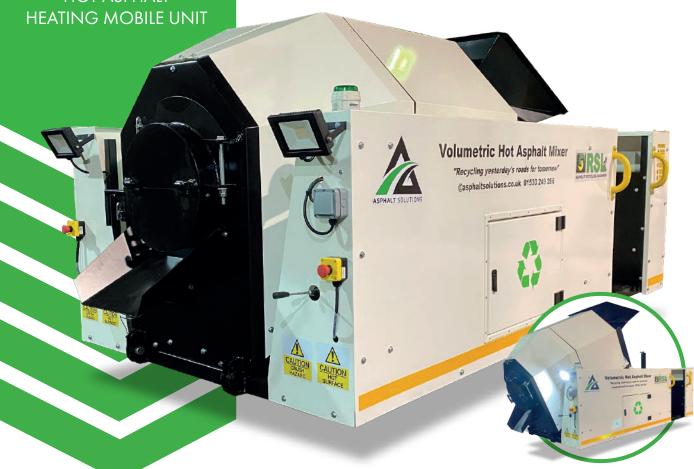

# VEB 250 VEHICLE OR TRAILER MOUNTED

HOT ASPHALT HEATING MOBILE UNIT

#### **VERSATILITY**

Hot-Mix Asphalt on demand. No more trips to or waiting in line at the asphalt plant.

Uniform mix every 250Kg batch. Ideal for recycling large breakout through to graded Asphalt planing.

#### **VEHICLE OR TRAILER MOUNTED**

| Height A        | 1.3m           |
|-----------------|----------------|
| Width B         | 1.6m           |
| Length C        | 2.9m           |
| Weight net      | 850Kg          |
| Fuel            | Diesel         |
| Generator       | 110, 240V      |
| Trailer Mounted | Available      |
| Static          | Available      |
| Truck Mounted   | Yes            |
| Burner          | Baltur         |
| Metals          | Steel          |
| Powder Coating  | YES (Branding) |
| GPS             | Included       |
| Data Logging    | Included       |

- Mixing drum with internal lifters
- Fully certificated operating panel
- 4kwa Diesel Power generator with external 110, 240V Outputs
- Chain drive system
- Discharge chute
- BALTUR Recycling high efficiency Diesel burner
- Burner limit safety switch
- Hydraulic discharge rams
- Trailer mounted, Truck mounted or Skid mounted options
- Temperature monitoring with external display and management recording program
- Work lights
- On site training provided
- Key start generator
  - Operation and Maintenance Manuals