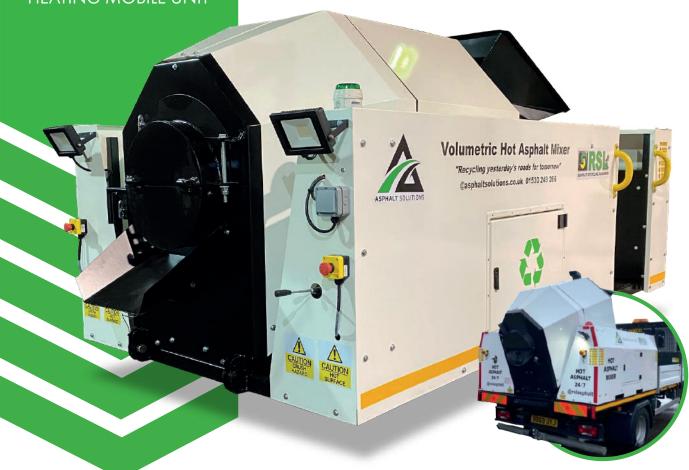

# VEB 250 VEHICLE OR TRAILER MOUNTED

HOT ASPHALT HEATING MOBILE UNIT

#### **VEHICLE OR TRAILER MOUNTED**

**HOT ASPHALT** 