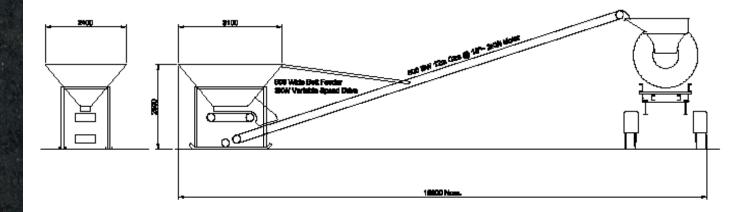

# HOPPER & CONVEYOR

10 TON CAPACITY

# HOPPER & CONVEYOR

10 TON Capacity

Specification:

All equipped with the following:-

**Asphalt Solutions Limited** 

Unit 12 Hill lane industrial Estate, Markfield, Leicestershire, LE67 9PY

**T**: +44 (0) 1530 249 266