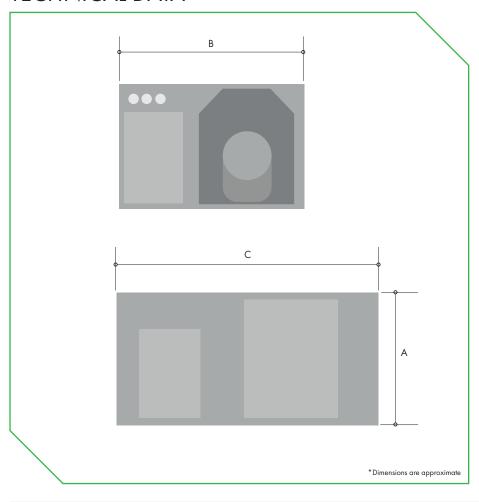

# HOPPER & CONVEYOR

10 TON CAPACITY

# HOPPER & CONVEYOR

10 TON Capacity

Specification:

All equipped with the following:-

**Asphalt Solutions Limited** 

Unit 12 Hill lane industrial Estate, Markfield, Leicestershire, LE67 9PY

**T**: +44 (0) 1530 249 266

#### **VEHICLE OR TRAILER MOUNTED**

| Height A        | 1.2m           |
|-----------------|----------------|
| Width B         | 1.3m           |
| Length C        | 1.9m           |
| Weight net      | 700Kg          |
| Fuel            | Diesel         |
| Generator       | 110, 240V      |
| Trailer Mounted | Available      |
| Static          | Available      |
| Truck Mounted   | Yes            |
| Burner          | TBL 20         |
| Metals          | Steel          |
| Powder Coating  | YES (Branding) |
| GPS             | Included       |
| Data Logging    | Included       |

#### **TECHNICAL DATA**