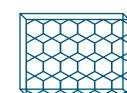

### **Water quality**

Clean waters Laminar angle channels The most efficient

**Antifouling fill** 

High efficiency when water is not as clean as it should

Splash fill type

Very dirty water or no treatment

**Complex waters** Trickle fill type Waste water, but without fibers