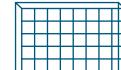

### **Water quality**

Clean waters Laminar angle channels The most efficient

**Antifouling fill** 

High efficiency when water is not as clean as it should

Splash fill type

Very dirty water or no treatment

**Complex waters** Trickle fill type Waste water, but without fibers