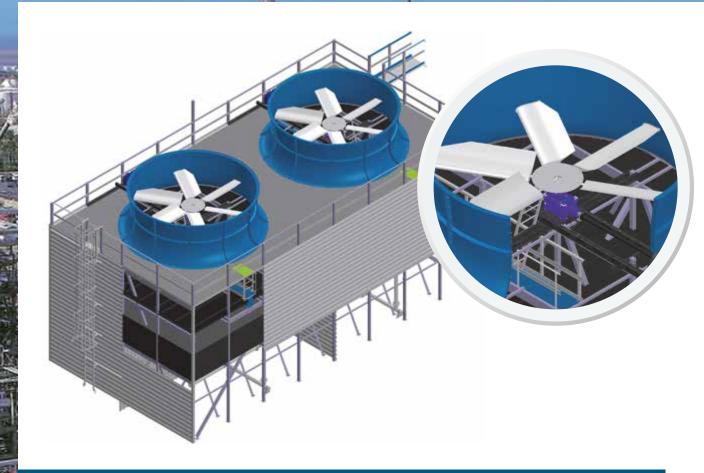

# FIELD ERECTED **COOLING TOWERS** (FECT)

#### Why Field Erected Cooling Towers?

Field-erected cooling towers are used in a wide range of cooling applications such as industrial processes, refinineries, manufacturing, power plants and HVAC.

Torraval cooling towers are designed and configured to meet the most critical customer thermal performance in a cost-effective way. Our designs are born for guaranteeing both lower energy consumption and operating costs, while providing ease of inspection and