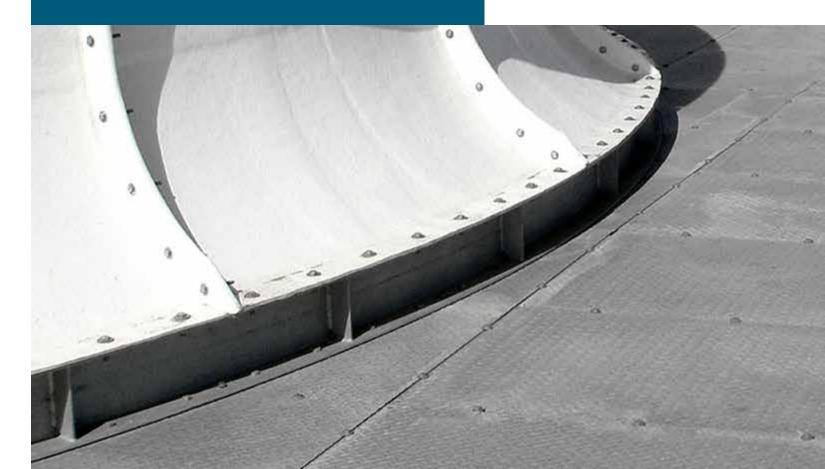

## **Structure types**

| Туре ———    | <br>Concrete ——— | Steel      | <br>FRP |
|-------------|------------------|------------|---------|
| Affordable  | <br><b>@</b> —   |            |         |
| Long life   | <br><b>•</b> —   |            |         |
| Foul water  | <br><b>•</b> —   | <b>(1)</b> |         |
| Maintenance | <br><b>.</b> —   |            |         |
| Assembly    | <br><b>_</b>     |            |         |