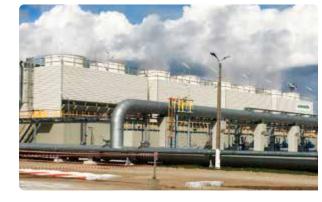

#### Why Field Erected Cooling Towers?

Field-erected cooling towers are used in a wide range of cooling applications such as industrial processes, refinineries, manufacturing, power plants and HVAC.

Torraval cooling towers are designed and configured to meet the most critical customer thermal performance in a cost-effective way. Our designs are born for guaranteeing both lower energy consumption and operating costs, while providing ease of inspection and