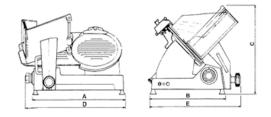

| Blade diameter:         | 350 mm / 370 mm                                               |
|-------------------------|---------------------------------------------------------------|
| Cutting capacity in mm: | 210x210-240 - 300x185 / 220x220 - 250 - 295x200               |
| Overall dimensions:     | A 600 B 442 C 530 D 660 E 490 / A 610 B 455 C 560 D 770 E 530 |
| Motor power:            | Kw 0,370 - A 2,1 - Hp 0,5 / Kw 0,370 - A 2,1 - Hp 0,5         |
| Weight:                 | 40 Kg / 45 Kg                                                 |
| Blade speed:            | 250 r.p.m. / 220 r.p.m.                                       |