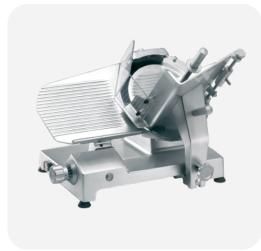

## CLASSIC 350 370

## A superbly designed sclicing machine entirely made from highly polished satin finished anodized aluminium

Heavy duty slicer for supermarkets and delies. Built-in precision sharpener. Hollow ground hard chrome blade. Poly-v belt driver transmission with belt tensioner gives a smooth cutting action and silent running. Slice thickness from 0 to 21 mm. Entirely detachable components for a simplified cleaning. Carriage sliding on ball bearings. In compliance with the CEE security regulations. On request: energy saver system (auto shutt off).