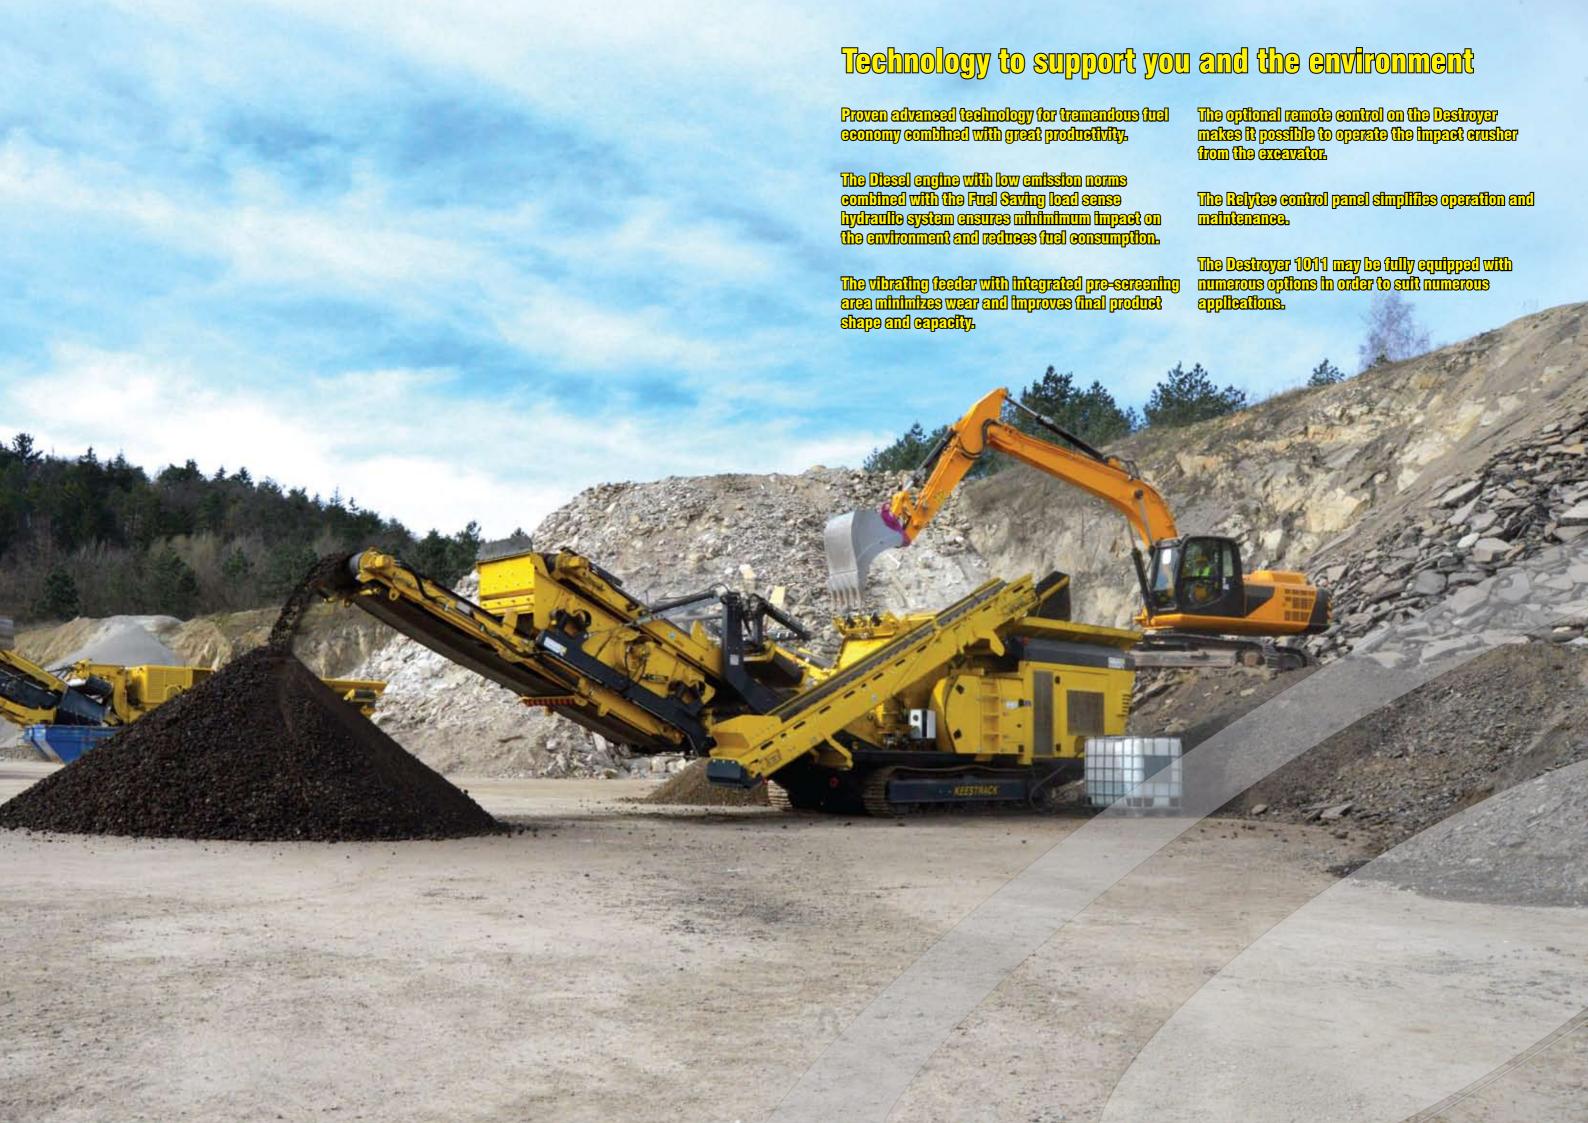

#### Features and benefits by clever design

- Optimum flexibility and mobility
- High performance and reliability
- Perfect results at lowest costs
- Robust and smart design with good access for maintenance, repair and exchanging wear parts
- Low weight and compact transport dimensions, full optional < 30.000 kg</li>
- Up to 25% greater fuel efficiency by using "load sensing" hydraulic
- Operational in 30 minutes
- Low loading/feeding height
- The best possible cubical final product produced
- Great reduction rate up to 1:10
- Constant grain distribution of crushed products
- Steel hydraulic lines where possible (safer, easier and quicker to repair)
- Protected greasing nipples
- Condensate drain at the fuel tank
- Heavy duty water absorbing fuel filters
- User friendly controls
- Perfect accessible engine compartment
- Optional milling beam

#### **Unit control: Relytec control panel**

**PLC** LCD screen 7"