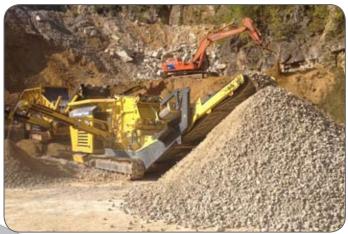

## DESTROYER 1011

#### Features and benefits by clever design

- Optimum flexibility and mobility
- High performance and reliability
- Perfect results at lowest costs
- Robust and smart design with good access for maintenance, repair and exchanging wear parts
- Low weight and compact transport dimensions, full optional < 30.000 kg</li>
- Up to 25% greater fuel efficiency by using "load sensing" hydraulic
- Operational in 30 minutes
- Low loading/feeding height
- The best possible cubical final product produced
- Great reduction rate up to 1:10
- Constant grain distribution of crushed products
- Steel hydraulic lines where possible (safer, easier and quicker to repair)
- Protected greasing nipples
- Condensate drain at the fuel tank
- Heavy duty water absorbing fuel filters
- User friendly controls
- Perfect accessible engine compartment
- Optional milling beam

### **Applications**

- Limestone and many other natural rock
- Concrete and landfill recycling
- Primary and secondary crushing
- Yard clean up
- Construction waste
- Demolition
- Quarrying and mining
- Gravel and asphalt
- Asphalt
- Coal