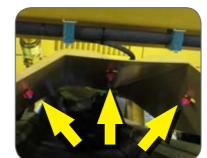

## Impact crusher

| Inlet opening         | 770 mm x 960 mm       | 3'2" x 2'6"   |
|-----------------------|-----------------------|---------------|
| Rotor width, diameter | 920 mm, 1060 mm       | 3'0", 3'8"    |
| Rotor speed           | 560 rpm up to 640 rpm | ı (31-36 m/s) |
| Ourobling born        | 4 mas 000 km seek     | on a the      |

| Crushing bars | 4 pcs, 223 kg each  |      |
|---------------|---------------------|------|
| Capacity      | up to 250 tons/hour | up t |