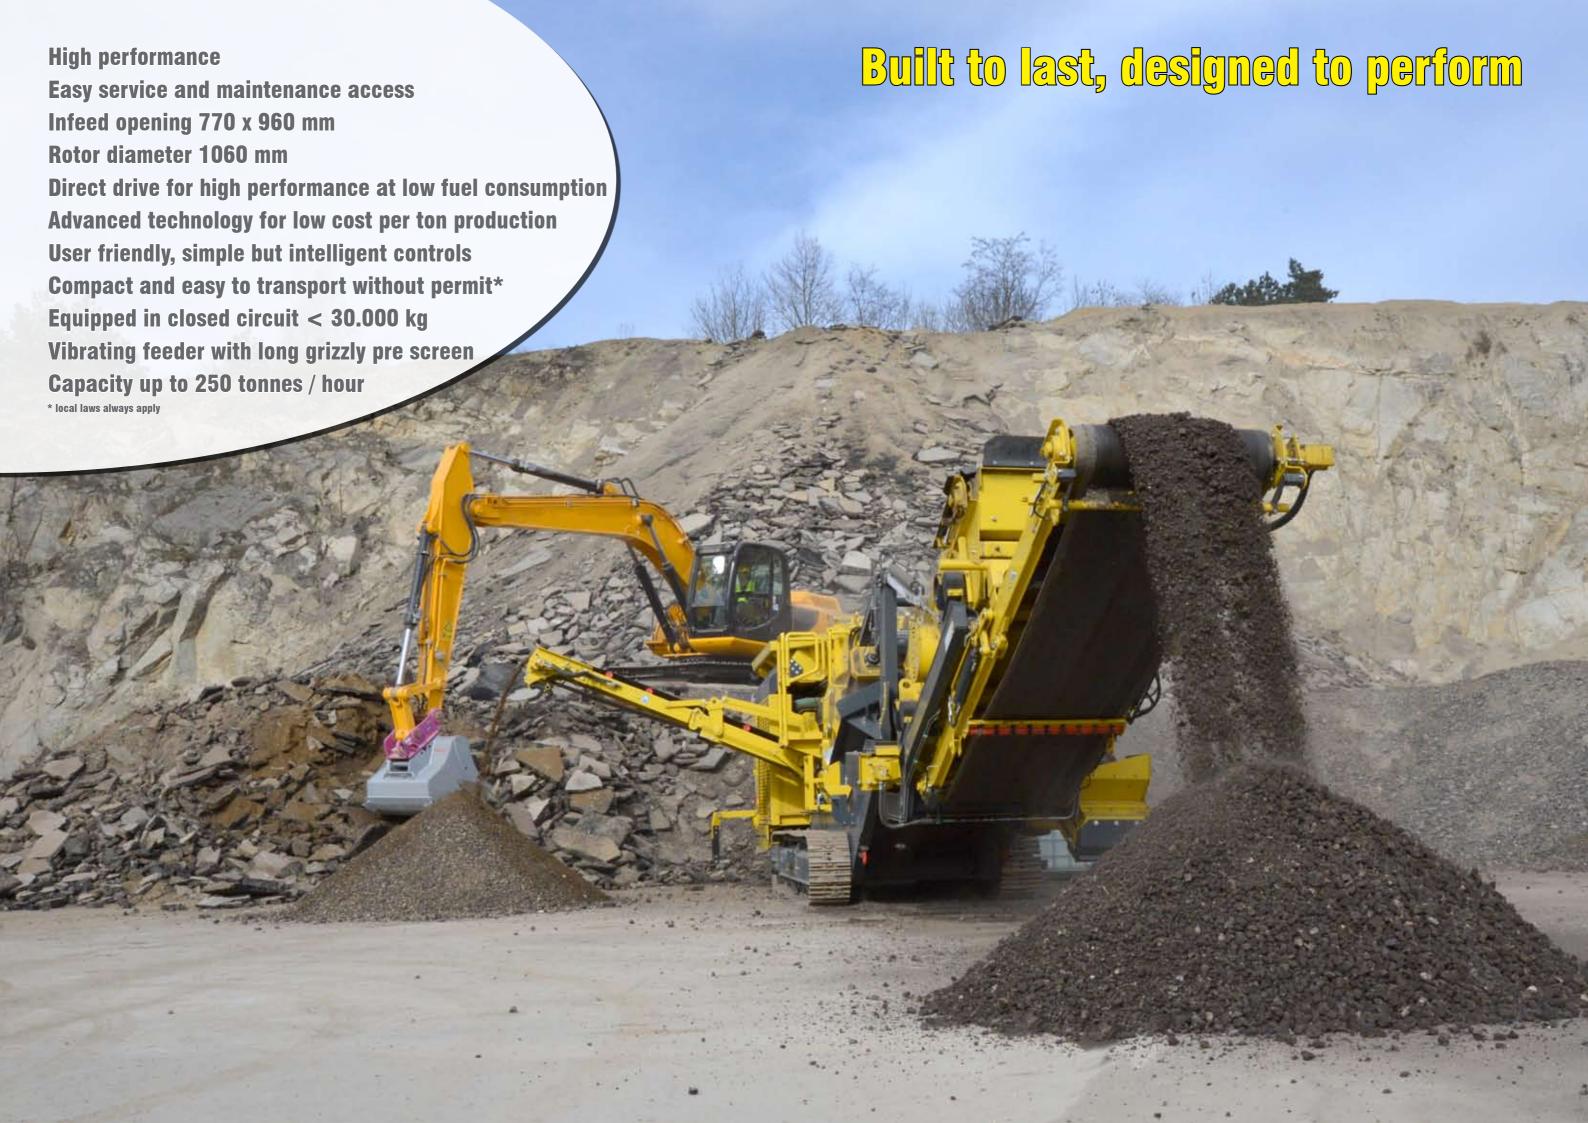

#### Features and benefits by clever design

- Optimum flexibility and mobility
- High performance and reliability
- Perfect results at lowest costs
- Robust and smart design with good access for maintenance, repair and exchanging wear parts
- Low weight and compact transport dimensions, full optional < 30.000 kg</li>
- Up to 25% greater fuel efficiency by using "load sensing" hydraulic
- Operational in 30 minutes
- Low loading/feeding height
- The best possible cubical final product produced
- Great reduction rate up to 1:10
- Constant grain distribution of crushed products
- Steel hydraulic lines where possible (safer, easier and quicker to repair)
- Protected greasing nipples
- Condensate drain at the fuel tank
- Heavy duty water absorbing fuel filters
- User friendly controls
- Perfect accessible engine compartment
- Optional milling beam

## Impact crusher

| Inlet opening         | 770 mm x 960 mm       | 3'2" x 2'6"   |
|-----------------------|-----------------------|---------------|
| Rotor width, diameter | 920 mm, 1060 mm       | 3'0", 3'8"    |
| Rotor speed           | 560 rpm up to 640 rpm | ı (31-36 m/s) |
| Ourobling born        | 4 mas 000 km seek     | on a the      |

| Crushing bars | 4 pcs, 223 kg each  |      |
|---------------|---------------------|------|
| Capacity      | up to 250 tons/hour | up t |

#### to 275 sT/hour