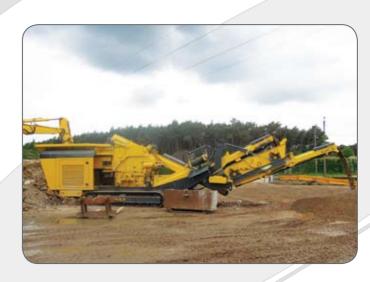

#### **TECHNICAL SPECIFICATIONS**

|                  | without after | sereen | with afterscreen |        |  |
|------------------|---------------|--------|------------------|--------|--|
| Transport height | 3.100 mm      | 10'2"  | 3.100 mm         | 10'2"  |  |
| Transport width  | 2.540 mm      | 87499  | 2.540 mm         | 8F4FF  |  |
| Transport weight | 25.000 kg     | 27sT   | < 30.000 kg      | < 33sT |  |
| Transport lenght | 9.500 mm      | 31"2"  | 12.600 mm        | 41,45  |  |

#### **Transport Dimensions**

| Transport with screen          | Transport without screen      |
|--------------------------------|-------------------------------|
| K: 12600, width 2540 mm / 8'4" | L: 9500, width 2540 mm / 8'4" |
| N: 900                         |                               |

| A     | В     | C      | D      | E     | F    | G     | Н     | I     | J     | K     | L     | М     | N   |         |
|-------|-------|--------|--------|-------|------|-------|-------|-------|-------|-------|-------|-------|-----|---------|
| 3565  | 3000  | 3300   | 11525  | 3220  | 2880 | 5219  | 2400  | 14218 | 3126  | 12600 | 9500  | 3100  | 900 | mm      |
| 11'8" | 9'10" | 10'10" | 37'10" | 10'6" | 9'5" | 17'1" | 7'10" | 46'8" | 10'3" | 41'4" | 31'2" | 10'2" | 3'  | Ft/inch |