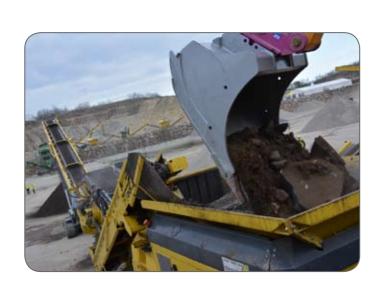

| Feedhopper                | 3,5 m <sup>3</sup> | 4,5 yard³ |
|---------------------------|--------------------|-----------|
| Feeding height,           | 3.000 mm           | 9'10"     |
| Feeding width,            | 2.400 mm           | 7'10"     |
| Feeding length right side | 2.800 mm           | 9'2"      |
| Feeding length left side  | 3.565 mm           | 11'8"     |

## Impact crusher

| Inlet opening         | 770 mm x 960 mm       | 3'2" x 2'6"   |
|-----------------------|-----------------------|---------------|
| Rotor width, diameter | 920 mm, 1060 mm       | 3'0", 3'8"    |
| Rotor speed           | 560 rpm up to 640 rpm | ı (31-36 m/s) |
| Ourobling born        | 4 mas 000 km seek     | on a the      |

| Crushing bars | 4 pcs, 223 kg each  |      |
|---------------|---------------------|------|
| Capacity      | up to 250 tons/hour | up t |