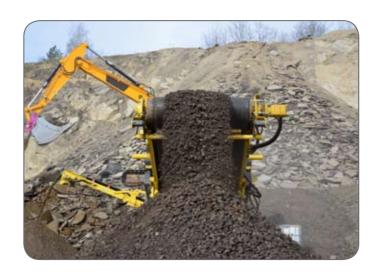

#### Main output conveyor

| Length x belt width | 8.100 mm / 1.000 mm | 26'7" / 3'3" |
|---------------------|---------------------|--------------|
| Discharge height    | 3.220 mm            | 10'6"        |

| Crushing bars | 4 pcs, 223 kg each  |      |
|---------------|---------------------|------|
| Capacity      | up to 250 tons/hour | up t |