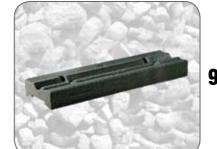

| Crushing bars | 4 pcs, 223 kg each  |      |
|---------------|---------------------|------|
| Capacity      | up to 250 tons/hour | up t |

# DESTROYER 1011 OPTION LIST

- 1. Hydraulic folding side dirt conveyor
- 2. Hydraulic height adjustable magnetic separator
- 3. Dust suppression system
- 4. Single deck after screen & retun conveyor (CC)
- 5. Radio remote control, 3 available levels
- 6. Tungsten steel beltscrapers
- 7. Diesel fill pump 80 l/min. with water separator filter
- **Working lights (4)**
- 9. Ceramic hammers (blow bars)
- 10. Swiveling hoist to change hammers (blow bars)
- 11. Milling beam (700 kg)