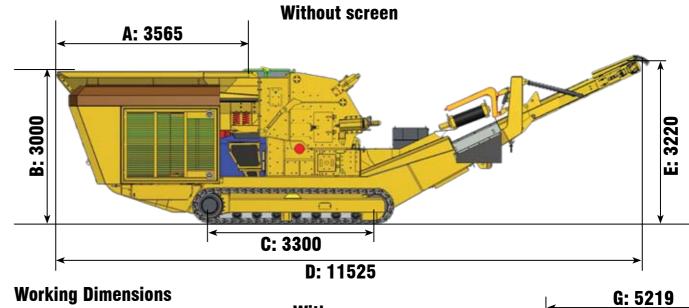

#### **TECHNICAL SPECIFICATIONS**

|                  | without after | sereen | with afterscreen |        |  |
|------------------|---------------|--------|------------------|--------|--|
| Transport height | 3.100 mm      | 10'2"  | 3.100 mm         | 10'2"  |  |
| Transport width  | 2.540 mm      | 87499  | 2.540 mm         | 8F4FF  |  |
| Transport weight | 25.000 kg     | 27sT   | < 30.000 kg      | < 33sT |  |
| Transport lenght | 9.500 mm      | 31"2"  | 12.600 mm        | 41,45  |  |

| Feedhopper                | 3,5 m <sup>3</sup> | 4,5 yard³ |
|---------------------------|--------------------|-----------|
| Feeding height,           | 3.000 mm           | 9'10"     |
| Feeding width,            | 2.400 mm           | 7'10"     |
| Feeding length right side | 2.800 mm           | 9'2"      |
| Feeding length left side  | 3.565 mm           | 11'8"     |

#### Main output conveyor

| Length x belt width | 8.100 mm / 1.000 mm | 26'7" / 3'3" |
|---------------------|---------------------|--------------|
| Discharge height    | 3.220 mm            | 10'6"        |

#### **Track drive**

| Length x width, | 3.300 mm x 400 mm | 10'10" x 1'4"     |
|-----------------|-------------------|-------------------|
| total width     | 2.300 mm          | 7'7"              |
| Speed           | 0.9 & 1.5 km/h.   | 0.6 & 1 mile/hour |

| A     | В     | C      | D      | E     | F    | G     | Н     | I     | J     | K     | L     | М     | N   |         |
|-------|-------|--------|--------|-------|------|-------|-------|-------|-------|-------|-------|-------|-----|---------|
| 3565  | 3000  | 3300   | 11525  | 3220  | 2880 | 5219  | 2400  | 14218 | 3126  | 12600 | 9500  | 3100  | 900 | mm      |
| 11'8" | 9'10" | 10'10" | 37'10" | 10'6" | 9'5" | 17'1" | 7'10" | 46'8" | 10'3" | 41'4" | 31'2" | 10'2" | 3'  | Ft/inch |