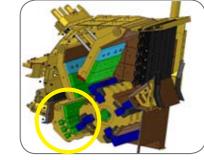

## Impact crusher

| Inlet opening         | 770 mm x 960 mm       | 3'2" x 2'6"   |
|-----------------------|-----------------------|---------------|
| Rotor width, diameter | 920 mm, 1060 mm       | 3'0", 3'8"    |
| Rotor speed           | 560 rpm up to 640 rpm | ı (31-36 m/s) |
| Ourobling born        | 4 mas 000 km seek     | on a the      |

| Crushing bars | 4 pcs, 223 kg each  |      |
|---------------|---------------------|------|
| Capacity      | up to 250 tons/hour | up t |