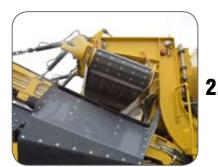

## Impact crusher

| Inlet opening         | 770 mm x 960 mm       | 3'2" x 2'6"   |
|-----------------------|-----------------------|---------------|
| Rotor width, diameter | 920 mm, 1060 mm       | 3'0", 3'8"    |
| Rotor speed           | 560 rpm up to 640 rpm | ı (31-36 m/s) |
| Ourobling born        | 4 mas 000 km seek     | on a the      |

| Crushing bars | 4 pcs, 223 kg each  |      |
|---------------|---------------------|------|
| Capacity      | up to 250 tons/hour | up t |

#### to 275 sT/hour