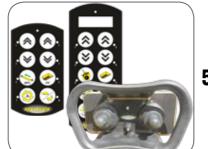

#### **Unit control: Relytec control panel**

**PLC** LCD screen 7"

# DESTROYER 1011 OPTION LIST

- 1. Hydraulic folding side dirt conveyor
- 2. Hydraulic height adjustable magnetic separator
- 3. Dust suppression system
- 4. Single deck after screen & retun conveyor (CC)
- 5. Radio remote control, 3 available levels
- 6. Tungsten steel beltscrapers
- 7. Diesel fill pump 80 l/min. with water separator filter
- **Working lights (4)**
- 9. Ceramic hammers (blow bars)
- 10. Swiveling hoist to change hammers (blow bars)
- 11. Milling beam (700 kg)