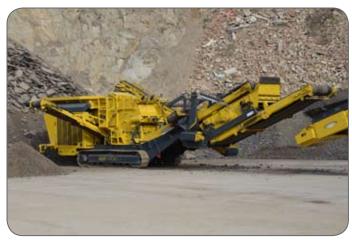

## DESTROYER 1011

#### Features and benefits by clever design

- Optimum flexibility and mobility
- High performance and reliability
- Perfect results at lowest costs
- Robust and smart design with good access for maintenance, repair and exchanging wear parts
- Low weight and compact transport dimensions, full optional < 30.000 kg</li>
- Up to 25% greater fuel efficiency by using "load sensing" hydraulic
- Operational in 30 minutes
- Low loading/feeding height
- The best possible cubical final product produced
- Great reduction rate up to 1:10
- Constant grain distribution of crushed products
- Steel hydraulic lines where possible (safer, easier and quicker to repair)
- Protected greasing nipples
- Condensate drain at the fuel tank
- Heavy duty water absorbing fuel filters
- User friendly controls
- Perfect accessible engine compartment
- Optional milling beam

### **Applications**

- Limestone and many other natural rock
- Concrete and landfill recycling
- Primary and secondary crushing
- Yard clean up
- Construction waste
- Demolition
- Quarrying and mining
- Gravel and asphalt
- Asphalt
- Coal