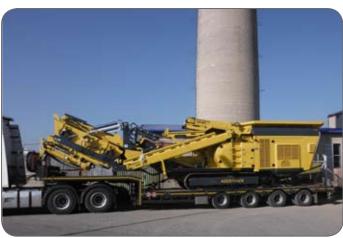

#### **TECHNICAL SPECIFICATIONS**

|                  | without after | sereen | with afterscreen |        |  |
|------------------|---------------|--------|------------------|--------|--|
| Transport height | 3.100 mm      | 10'2"  | 3.100 mm         | 10'2"  |  |
| Transport width  | 2.540 mm      | 87499  | 2.540 mm         | 8F4FF  |  |
| Transport weight | 25.000 kg     | 27sT   | < 30.000 kg      | < 33sT |  |
| Transport lenght | 9.500 mm      | 31"2"  | 12.600 mm        | 41,45  |  |

#### **Transport Dimensions**

| Transport with screen          | Transport without screen      |
|--------------------------------|-------------------------------|
| K: 12600, width 2540 mm / 8'4" | L: 9500, width 2540 mm / 8'4" |
| N: 900                         |                               |