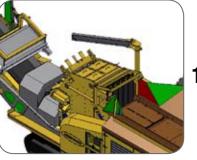

## DESTROYER 1011

#### Features and benefits by clever design

- Optimum flexibility and mobility
- High performance and reliability
- Perfect results at lowest costs
- Robust and smart design with good access for maintenance, repair and exchanging wear parts
- Low weight and compact transport dimensions, full optional < 30.000 kg</li>
- Up to 25% greater fuel efficiency by using "load sensing" hydraulic
- Operational in 30 minutes
- Low loading/feeding height
- The best possible cubical final product produced
- Great reduction rate up to 1:10
- Constant grain distribution of crushed products
- Steel hydraulic lines where possible (safer, easier and quicker to repair)
- Protected greasing nipples
- Condensate drain at the fuel tank
- Heavy duty water absorbing fuel filters
- User friendly controls
- Perfect accessible engine compartment
- Optional milling beam

### **Applications**

- Limestone and many other natural rock
- Concrete and landfill recycling
- Primary and secondary crushing
- Yard clean up
- Construction waste
- Demolition
- Quarrying and mining
- Gravel and asphalt
- Asphalt
- Coal