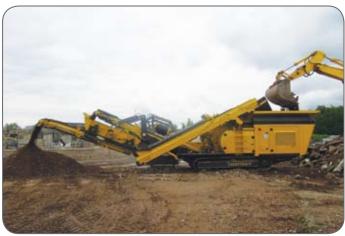

## DESTROYER 1011

#### Features and benefits by clever design

- Optimum flexibility and mobility
- High performance and reliability
- Perfect results at lowest costs
- Robust and smart design with good access for maintenance, repair and exchanging wear parts
- Low weight and compact transport dimensions, full optional < 30.000 kg</li>
- Up to 25% greater fuel efficiency by using "load sensing" hydraulic
- Operational in 30 minutes
- Low loading/feeding height
- The best possible cubical final product produced
- Great reduction rate up to 1:10
- Constant grain distribution of crushed products
- Steel hydraulic lines where possible (safer, easier and quicker to repair)
- Protected greasing nipples
- Condensate drain at the fuel tank
- Heavy duty water absorbing fuel filters
- User friendly controls
- Perfect accessible engine compartment
- Optional milling beam

### **Applications**

- Limestone and many other natural rock
- Concrete and landfill recycling
- Primary and secondary crushing
- Yard clean up
- Construction waste
- Demolition
- Quarrying and mining
- Gravel and asphalt
- Asphalt
- Coal