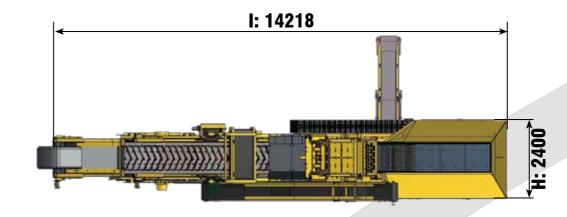

#### **Transport Dimensions**

| Transport with screen          | Transport without screen      |
|--------------------------------|-------------------------------|
| K: 12600, width 2540 mm / 8'4" | L: 9500, width 2540 mm / 8'4" |
| N: 900                         |                               |

| A     | В     | C      | D      | E     | F    | G     | Н     | I     | J     | K     | L     | М     | N   |         |
|-------|-------|--------|--------|-------|------|-------|-------|-------|-------|-------|-------|-------|-----|---------|
| 3565  | 3000  | 3300   | 11525  | 3220  | 2880 | 5219  | 2400  | 14218 | 3126  | 12600 | 9500  | 3100  | 900 | mm      |
| 11'8" | 9'10" | 10'10" | 37'10" | 10'6" | 9'5" | 17'1" | 7'10" | 46'8" | 10'3" | 41'4" | 31'2" | 10'2" | 3'  | Ft/inch |