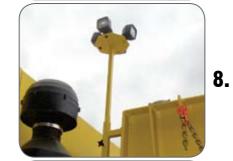

# DESTROYER 1011 OPTION LIST

- 1. Hydraulic folding side dirt conveyor
- 2. Hydraulic height adjustable magnetic separator
- 3. Dust suppression system
- 4. Single deck after screen & retun conveyor (CC)
- 5. Radio remote control, 3 available levels
- 6. Tungsten steel beltscrapers
- 7. Diesel fill pump 80 l/min. with water separator filter
- **Working lights (4)**
- 9. Ceramic hammers (blow bars)
- 10. Swiveling hoist to change hammers (blow bars)
- 11. Milling beam (700 kg)