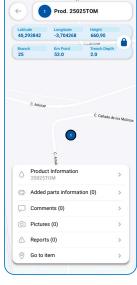

Create a virtual map with the exact position of each piece in real time and share it with other members of the project, digitalize your information and access it at any time or place.

**geoTOM®** offers complete traceability of products manufactured by **Molecor** and the possibility to include the information of those developed by other manufacturers, regardless of the production material. The piece installation information is stored in the project and allows all participants to access from a smartphone or tablet to data such as the date of placement, installation depth or the exact location where it is located.

Once the product has been created, additional information can also be added, such as photographs of the installation or comments for other users of the project. In addition, any possible incident with the product can be managed from the App.