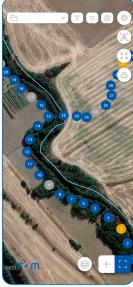

Create a virtual map with the exact position of each piece in real time and share it with other members of the project, digitalize your information and access it at any time or place.

**geoTOM®** offers complete traceability of products manufactured by **Molecor** and the possibility to include the information of those developed by other manufacturers, regardless of the production material. The piece installation information is stored in the project and allows all participants to access from a smartphone or tablet to data such as the date of placement, installation depth or the exact location where it is located.

Create your project and share it with other users

Geoposition the pieces by reading the QR or manually

Add comments and images of the installation

Consult the project at any place and at any time

Scan to download