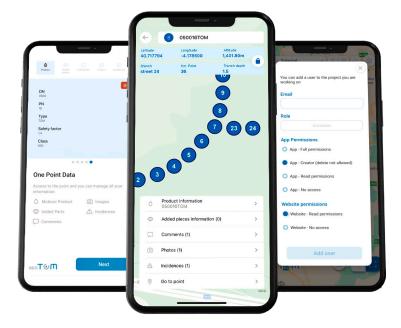

Create a virtual map with the exact position of each piece in real time and share it with other members of the project, digitalize your information and access it at any time or place.

**geoTOM®** offers complete traceability of products manufactured by **Molecor** and the possibility to include the information of those developed by other manufacturers, regardless of the production material. The piece installation information is stored in the project and allows all participants to access from a smartphone or tablet to data such as the date of placement, installation depth or the exact location where it is located.

Once the product has been created, additional information can also be added, such as photographs of the installation or comments for other users of the project. In addition, any possible incident with the product can be managed from the App.