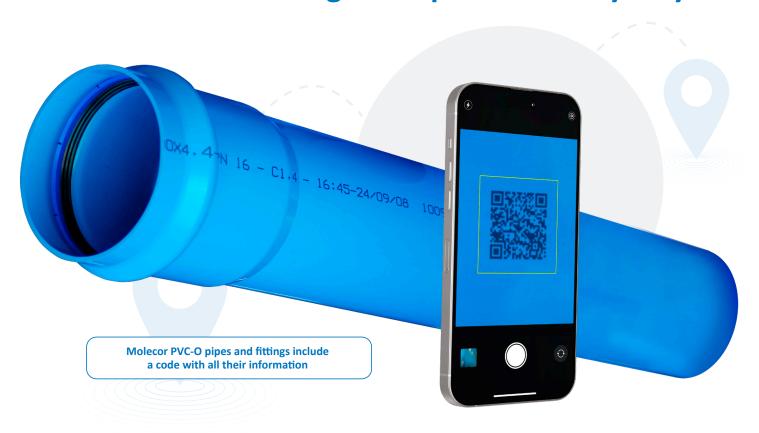

## Geopositioning of TOM® pipes and ecoFITTOM® fittings in a quick and easy way

The **geoTOM**® app allows full traceability of the production thanks to the M.E.S. (Manufacturing Execution System) process monitoring system with 4.0 connectivity. All **TOM**® pipes and **ecoFITTOM**® fittings have a QR code on their surface to consult and save all the technical information of the piece to be installed. Using the camera of the mobile device, the product data is recorded immediately, from the acquisition of the raw material to the manufacture of the product and the exact location of the installation.