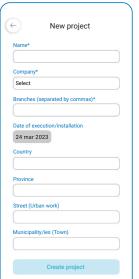

Create your project and share it with other users

Geoposition the pieces by reading the QR or manually

Add comments and images of the installation

Consult the project at any place and at any time

Scan to download