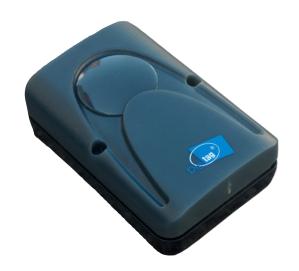

## Range: Digitag LR Standalone

Digitag LR Standalone is an innovative product offering users real "hands-free" access control at an affordable price without the need to connect to a controller. Up to 30 users can be programmed into the reader.

#### Receiver

Users 30
Voltage 12-30Vdc
Current 40mA

SPCO, form C Relay Input Exit button 433.92MHz Frequency 15M nominal Range Control 1 High/low gain Control 2 10 point attenuator **LED** 1 green, 1 red Internal helical Antenna -102dBm Sensitivity

TX Buffer 20 Tags in field 20

Dimensions 90 x 60 x 22mm