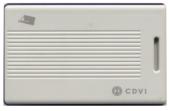

The DTXT5434P is a hands-free card which also includes a standard proximity tag in it's case for use in dual technology applications.

### Transmitter

Supply 3V
Battery CR2032
Frequency 433.92MHz
Modulation FSK

E.r.p 5µW

Dimensions Card - 85 x 53 x 6mm

## **Product codes**

**DTRR1434R** Digitag LR standalone reader

**DTXT5434** Hands-free card

**DTXT5434P** Hands-free card with prox tag