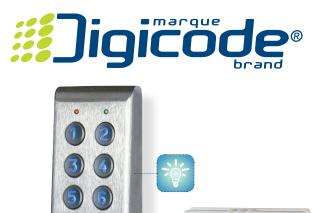

## **PROFIL100EC**

The PROFIL100EC is a narrow style, high quality, stainless steel keypad with soft blue backlighting. It is ideal for narrow door styles where ruggedness and aesthetics are important.

The security level of the PROFIL100EC is increased due to the electronics being housed away from the keypad .

Easy to programme, with a host of features, this keypad incorporates a specially designed membrane to protect the mechanical and electronic functions of the keys to maintain it's IP rating and ensure continued operation even in the harshest environments.

DIGICODE

RD

Remote controller (included)

D)CDV