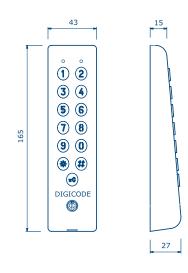

### **Technical specifications**

- Keypad Dimensions (L x W x D): 165 x 43 x 27mm
- Controller Dimensions (L x W x D): 147 x 124 x 55mm
- Visual and audible feedback
- Operating temperature: -25°C to +70°C
- Operating voltage:
  - 12V to 24VAC
  - 12V to 48VDC