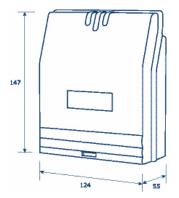

### **Technical specifications**

- Keypad Dimensions (L x W x D): 165 x 43 x 27mm
- Controller Dimensions (L x W x D): 147 x 124 x 55mm
- Visual and audible feedback
- Operating temperature: -25°C to +70°C
- Operating voltage:
  - 12V to 24VAC
  - 12V to 48VDC

PROFIL100EC

Remote electronic controller

cdvi.co.uk cdvigroup.com