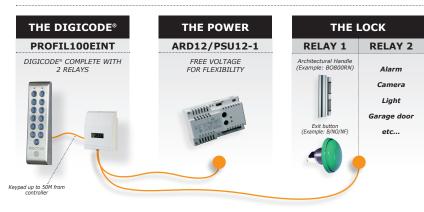

ct the mechanical and electronic functions of the keys to maintain it's IP rating and ensure continued operation even in the harshest environments.



### **Technical specifications**

- Keypad Dimensions (L x W x D): 165 x 43 x 27mm
- Controller Dimensions (L x W x D): 147 x 124 x 55mm
- Visual and audible feedback
- Operating temperature: -25°C to +70°C
- Operating voltage:
  - 12V to 24VAC
  - 12V to 48VDC





DIGICODE

RD



Remote controller (included)

D)CDV

### **Key feature**

- Backlit keypad
- High grade stainless steel
- ∎ IP64
- 2 relay outputs
- Surface mount
- Free voltage
- Diax<sup>®</sup> mounting screws
- 100 user codes

cdvi.co.uk cdvigroup.com



# **PROFIL100EC** High security keypad

CDVI Group Products

### Range: Digicode®





#### SIMPLE INSTALLATION (EXAMPLE)





#### PROFIL100EC

| Û  | -25°C to +70°C                                   |
|----|--------------------------------------------------|
| ۲  | Suitble for installation in a marine environment |
| ¢  | IP Rating<br>IP64                                |
| CE | Certification CE                                 |
| F© | Certification FCC CFR<br>47 Part 15 compliance   |





PROFIL100EC

Remote electronic controller

cdvi.co.uk cdvigroup.com