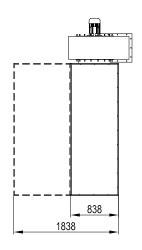

## FILTER PAINTING BOOTHS

| Mod.      | Flow<br>[m³/h] | DIM.      |           |           | FAN        |           |           |
|-----------|----------------|-----------|-----------|-----------|------------|-----------|-----------|
|           |                | A<br>[mm] | B<br>[mm] | C<br>[mm] | Power [kW] | E<br>[mm] | F<br>[mm] |
| PA - 1000 | 4000           | 1100      | 3040      | 2560      | 1,5        | 453       | 322       |
| PA - 2000 | 8000           | 2100      | 3090      | 2580      | 2,2        | 507       | 361       |
| PA - 3000 | 12000          | 3100      | 3150      | 2600      | 3          | 569       | 404       |
| PA - 4000 | 16000          | 4100      | 3180      | 2600      | 4          | 569       | 404       |