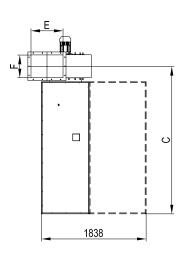

## FILTER PAINTING BOOTHS

| Mod.      | Flow<br>[m³/h] | DIM.      |           |           | FAN        |           |           |
|-----------|----------------|-----------|-----------|-----------|------------|-----------|-----------|
|           |                | A<br>[mm] | B<br>[mm] | C<br>[mm] | Power [kW] | E<br>[mm] | F<br>[mm] |
| PA - 1000 | 4000           | 1100      | 3040      | 2560      | 1,5        | 453       | 322       |
| PA - 2000 | 8000           | 2100      | 3090      | 2580      | 2,2        | 507       | 361       |
| PA - 3000 | 12000          | 3100      | 3150      | 2600      | 3          | 569       | 404       |
| PA - 4000 | 16000          | 4100      | 3180      | 2600      | 4          | 569       | 404       |