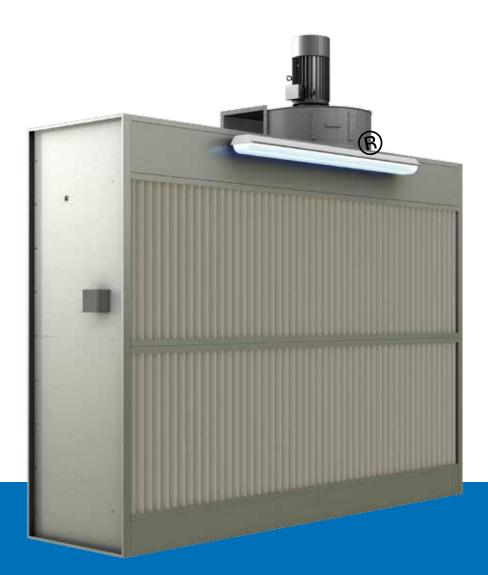

## FILTER PAINTING BOOTHS

Tama's filter painting booths are made with zinc-coated panels. It is a wall suction system, ideal for sanding and dusting of medium-large elements, and smoke extraction. They permit to keep clean the dusting area with an advantage for workplace healthiness. Tama's filter painting booths are suitable for the use in zones with potentially explosive atmospheres and ST1dust according to class certification string II 3 D Ex tD A22 T200° C -10° C  $\leftarrow$  T  $\leftarrow$  40.