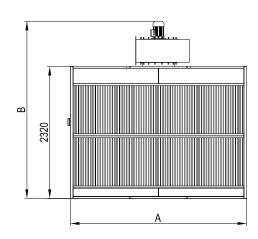

## FILTER PAINTING BOOTHS

| Mod.      | Flow<br>[m³/h] | DIM.      |           |           | FAN        |           |           |
|-----------|----------------|-----------|-----------|-----------|------------|-----------|-----------|
|           |                | A<br>[mm] | B<br>[mm] | C<br>[mm] | Power [kW] | E<br>[mm] | F<br>[mm] |
| PA - 1000 | 4000           | 1100      | 3040      | 2560      | 1,5        | 453       | 322       |
| PA - 2000 | 8000           | 2100      | 3090      | 2580      | 2,2        | 507       | 361       |
| PA - 3000 | 12000          | 3100      | 3150      | 2600      | 3          | 569       | 404       |
| PA - 4000 | 16000          | 4100      | 3180      | 2600      | 4          | 569       | 404       |