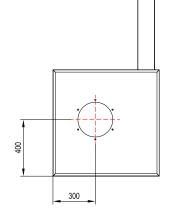

| Mod.      | А    | В    | SUCTION |      |   |
|-----------|------|------|---------|------|---|
|           |      |      | Ø1      | Ø2   | Х |
|           | [mm] | [mm] | [mm]    | [mm] | ^ |
| BA - 800  | 800  | 750  | 180     | 213  | 5 |
| BA - 1200 | 1200 | 750  | 250     | 281  | 6 |
| BA - 1600 | 1600 | 750  | 280     | 313  | 6 |
| BA - 2000 | 2000 | 750  | 300     | 333  | 6 |