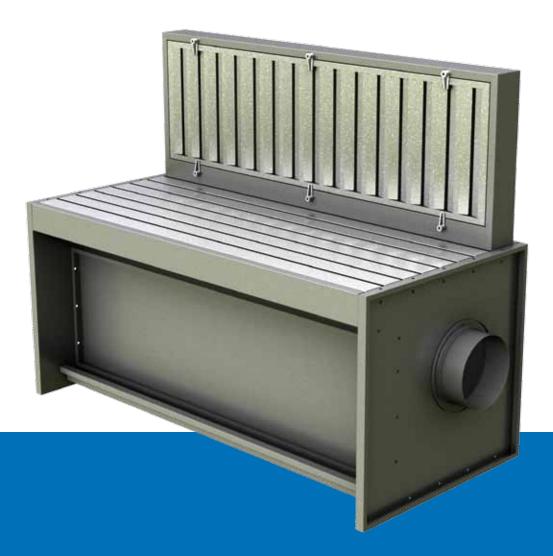

## SANDING BENCHES

Our sanding benches are suitable for all processes where harmful dust is produced: wood sanding, deburring metals, welding operations. They are made of zinc-coated sheet extra-thick. They can be supplied with removable side walls to facilitate the support of large pieces. At the bottom they are accompanied by one or two collection boxes for the heaviest materials.