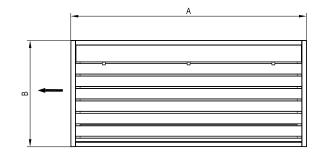

## SANDING BENCHES

Our sanding benches are suitable for all processes where harmful dust is produced: wood sanding, deburring metals, welding operations. They are made of zinc-coated sheet extra-thick. They can be supplied with removable side walls to facilitate the support of large pieces. At the bottom they are accompanied by one or two collection boxes for the heaviest materials.

| Mod.      | А    | В    | SUCTION |      |   |
|-----------|------|------|---------|------|---|
|           |      |      | Ø1      | Ø2   | Х |
|           | [mm] | [mm] | [mm]    | [mm] | ^ |
| BA - 800  | 800  | 750  | 180     | 213  | 5 |
| BA - 1200 | 1200 | 750  | 250     | 281  | 6 |
| BA - 1600 | 1600 | 750  | 280     | 313  | 6 |
| BA - 2000 | 2000 | 750  | 300     | 333  | 6 |