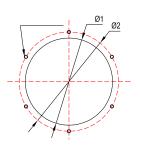

| Mod.      | А    | В    | SUCTION |      |   |
|-----------|------|------|---------|------|---|
|           |      |      | Ø1      | Ø2   | Х |
|           | [mm] | [mm] | [mm]    | [mm] | ^ |
| BA - 800  | 800  | 750  | 180     | 213  | 5 |
| BA - 1200 | 1200 | 750  | 250     | 281  | 6 |
| BA - 1600 | 1600 | 750  | 280     | 313  | 6 |
| BA - 2000 | 2000 | 750  | 300     | 333  | 6 |