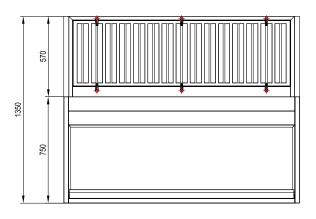

| Mod.      | А    | В    | SUCTION |      |   |
|-----------|------|------|---------|------|---|
|           |      |      | Ø1      | Ø2   | Х |
|           | [mm] | [mm] | [mm]    | [mm] | ^ |
| BA - 800  | 800  | 750  | 180     | 213  | 5 |
| BA - 1200 | 1200 | 750  | 250     | 281  | 6 |
| BA - 1600 | 1600 | 750  | 280     | 313  | 6 |
| BA - 2000 | 2000 | 750  | 300     | 333  | 6 |