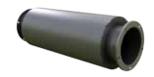

## **PIPES**

Realized in zinc-coated steel sheet, with lengths from 1 m and 1.5 m. Sheet thicknesses from 6/10 to 10/10 with  $\emptyset$  80 mm to 1000 mm. Available in smooth, flapped or flanged version.

## **SOUNDPROOFING TUBE**

Realized in zinc-coated steel sheet, with lengths from 1 m and 1.5 m. sheet thicknesses from 8/10 to 10/10 with  $\emptyset$  80 mm to 1000 mm. Available in smooth, flanged or flapped version.