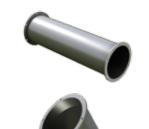

## **PIPES**

Realized in zinc-coated steel sheet, with lengths from 1 m and 1.5 m. Sheet thicknesses from 6/10 to 10/10 with  $\emptyset$  80 mm to 1000 mm. Available in smooth, flapped or flanged version.

## **CONNECTOR**

Realized in zinc-coated steel sheet, sheet thicknesses from 8/10 to 15/10 with  $\emptyset$  from 80mm to 1000 mm. Available in smooth, flanged or flapped version.