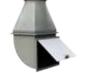

## **CHINESE STYLE EXPULSION CAP**

Realized in zinc-coated steel sheet, Sheet thicknesses from 8/10 to 15/10 with  $\emptyset$  from 120mm to 1000 mm. Available in smooth or flapped version.