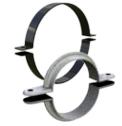

## **CLAMPS**

Clamp for tubing, widths from 300 mm to 1400 mm. Painted clamp for chimney, Ø from 300 mm to 1000 mm.