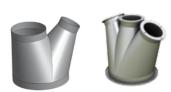

## CIRCULAR CURVE 30, 45, 60, 90 WITH SECTORS

Realized in zinc-coated steel sheet, sheet thicknesses 8/10 with  $\emptyset$  from 80 mm to 1000 mm. Available in smooth, flapped or flanged version.

#### 1-WAY DEVIATION

Realized in zinc-coated steel sheet, with  $\emptyset$  from 80mm to 1000 mm. Available in smooth or flapped version.