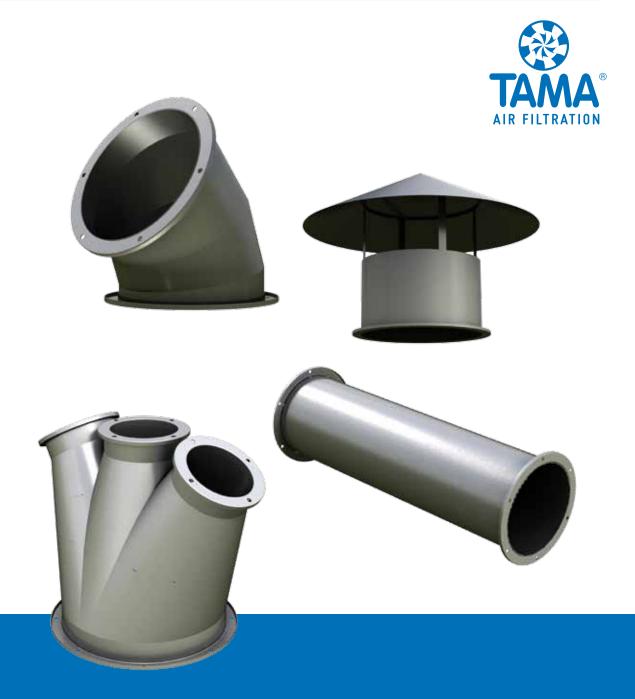

## CIRCULAR CURVE 30, 45, 60, 90 WITH SECTORS

Realized in zinc-coated steel sheet, sheet thicknesses 8/10 with  $\emptyset$  from 80 mm to 1000 mm. Available in smooth, flapped or flanged version.

## **EXPULSION CAP WITH MESH**

Realized in zinc-coated steel sheet, Sheet thicknesses from 8/10 to 15/10 with  $\emptyset$  from 80mm to 1000 mm. Available in smooth, flanged or flapped version.