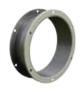

## **ZINC-COATED STEEL SHEET COLLAR**

Collar realized in zinc-coated steel sheet, Ø from 80 mm to 400 mm.

#### MONO-COLLAR

Realized in zinc-coated steel sheet, Ø from 180 mm to 1000 mm.