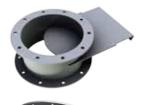

#### HAND GUILLOTINE SHUTTER

Light range: Ø from 80 mm to 600 mm. Heavy-duty range: Ø from 350 mm to 800 mm.

Light range: Ø from 80 mm to 300 mm.

Heavy-duty range:  $\emptyset$  from 350 mm to 800 mm.