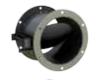

## HAND, PNEUMATIC AND ELECTRO-PNEUMATIC BUTTERFLY SHUTTER

Realized in zinc-coated steel sheet, Ø from 80 mm to 600 mm.

Available in smooth, flanged or flapped version.