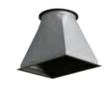

## 4/5/6/7 HEADED OUTPUT

Realized in zinc-coated steel sheet, sheet thicknesses from 8/ with  $\emptyset$  from 180mm to 400 mm. Available in smooth, flanged or flapped version.