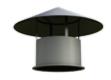

#### **EXPULSION CAP WITHOUT TOP**

Realized in zinc-coated steel sheet, sheet thicknesses from 8/10 to 15/10 with  $\emptyset$  from 200mm to 1000 mm. Available in smooth or flapped version.

## **EXPULSION CAP WITH MESH**

Realized in zinc-coated steel sheet, Sheet thicknesses from 8/10 to 15/10 with  $\emptyset$  from 80mm to 1000 mm. Available in smooth, flanged or flapped version.

## **CHINESE STYLE EXPULSION CAP**

Realized in zinc-coated steel sheet, Sheet thicknesses from 8/10 to 15/10 with  $\emptyset$  from 120mm to 1000 mm. Available in smooth or flapped version.