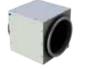

## ELECTRO-PNEUMATIC GUILLOTINE SHUTTER

Light range: Ø from 80 mm to 300 mm.

Heavy-duty range: Ø from 350 mm to 800 mm.

Realized in zinc-coated steel sheet, available in smooth, flanged or flapped version.