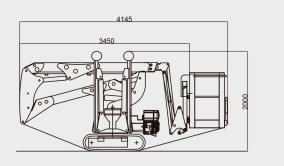

# C12/6.5HB

1300

## C12/6.5

| Altura maxima de trabajo       | 12 m               |
|--------------------------------|--------------------|
| Alcance máximo de trabajo      | 6,5 m/200 kg       |
| Peso total en cesta            | 200 kg             |
| Dimensiones cesta              | 1,3m x 0,7m x 1,1m |
| Rotación columna               | 340°               |
| Peso total                     | 1920 kg            |
| Velocidad maxima de traslación | 1,5 km/h           |
| Pendiente maxima superable     | 28%                |
| Motor a combustión             | Honda GX390        |
| Motor electrico                | 230V - 2,2 kW      |
|                                |                    |