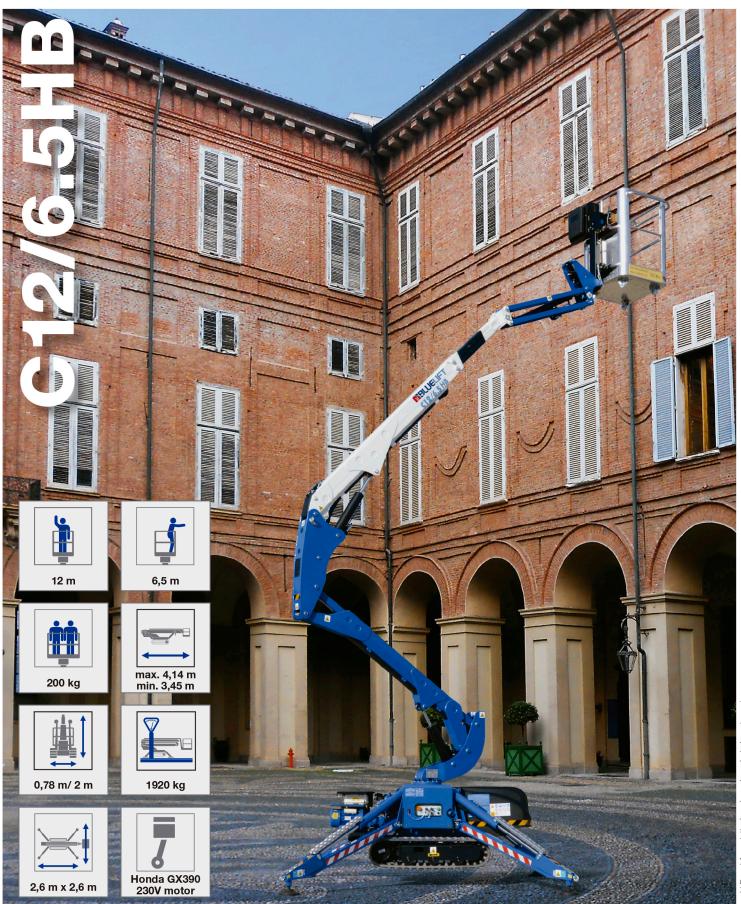

# C12/6.5HB

1300

## C12/6.5

| Altura maxima de trabajo       | 12 m               |
|--------------------------------|--------------------|
| Alcance máximo de trabajo      | 6,5 m/200 kg       |
| Peso total en cesta            | 200 kg             |
| Dimensiones cesta              | 1,3m x 0,7m x 1,1m |
| Rotación columna               | 340°               |
| Peso total                     | 1920 kg            |
| Velocidad maxima de traslación | 1,5 km/h           |
| Pendiente maxima superable     | 28%                |
| Motor a combustión             | Honda GX390        |
| Motor electrico                | 230V - 2,2 kW      |
|                                |                    |