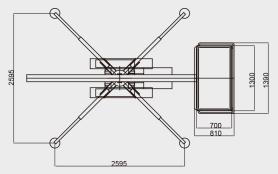

## C12/6.5

| Altura maxima de trabajo       | 12 m               |
|--------------------------------|--------------------|
| Alcance máximo de trabajo      | 6,5 m/200 kg       |
| Peso total en cesta            | 200 kg             |
| Dimensiones cesta              | 1,3m x 0,7m x 1,1m |
| Rotación columna               | 340°               |
| Peso total                     | 1920 kg            |
| Velocidad maxima de traslación | 1,5 km/h           |
| Pendiente maxima superable     | 28%                |
| Motor a combustión             | Honda GX390        |
| Motor electrico                | 230V - 2,2 kW      |
|                                |                    |