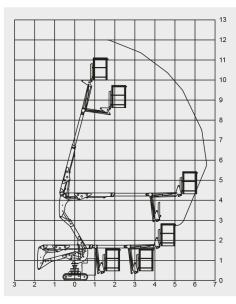

## C12/6.5

| Altura maxima de trabajo       | 12 m               |
|--------------------------------|--------------------|
| Alcance máximo de trabajo      | 6,5 m/200 kg       |
| Peso total en cesta            | 200 kg             |
| Dimensiones cesta              | 1,3m x 0,7m x 1,1m |
| Rotación columna               | 340°               |
| Peso total                     | 1920 kg            |
| Velocidad maxima de traslación | 1,5 km/h           |
| Pendiente maxima superable     | 28%                |
| Motor a combustión             | Honda GX390        |
| Motor electrico                | 230V - 2,2 kW      |
|                                |                    |