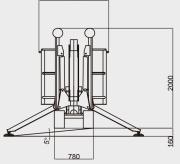

## C12/6.5

| Altura maxima de trabajo       | 12 m               |
|--------------------------------|--------------------|
| Alcance máximo de trabajo      | 6,5 m/200 kg       |
| Peso total en cesta            | 200 kg             |
| Dimensiones cesta              | 1,3m x 0,7m x 1,1m |
| Rotación columna               | 340°               |
| Peso total                     | 1920 kg            |
| Velocidad maxima de traslación | 1,5 km/h           |
| Pendiente maxima superable     | 28%                |
| Motor a combustión             | Honda GX390        |
| Motor electrico                | 230V - 2,2 kW      |
|                                |                    |