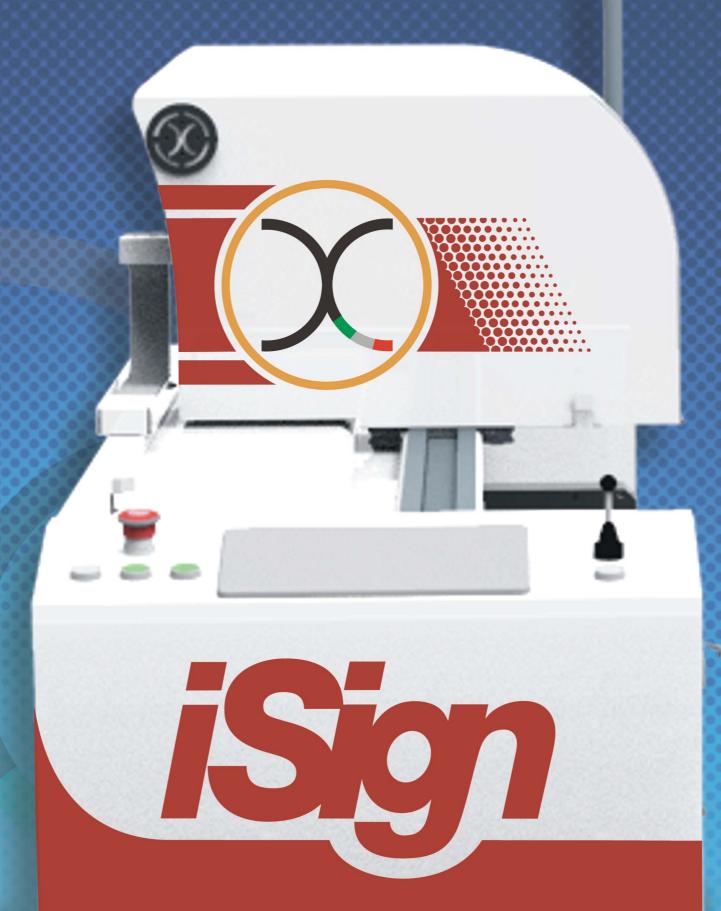

# Sistema automatico di etichettatura Automatic labelling system

# Technical features

USABLEWIDTHS 180,200 OR 220 CM LAYTHICKNESS 100T0 200 MM **INSTALLED POWER 1,5KW VOLTAGE** 230V 3PH - 50/60 HZ MAXIMUM SPEED 30 METERS/MINUTE PRINTING SPEED 1 SECOND EACH LABEL

- OROX «I-SIGN» is the automatic labelling system that optimizes and boosts the performances of the whole cutting line.
- «I-SIGN» is an user friendly and ecological tool that removes the paper on the marker top, the ink cartridges consumption and plotter's cost, increasing the cutting and spreading performances.

## High technology made in Italy

- The labelling system is directly interfaced with all the CAD, through the ISO or HPGL file and can applies on the fabric top, differents and customizables types and sizes of labels, according the informations that the customer wants to print.
- The thermal printer can print several differents types of fonts, multiple rows and the BAR code as well, for a fast identification of the cut pieces bundles.