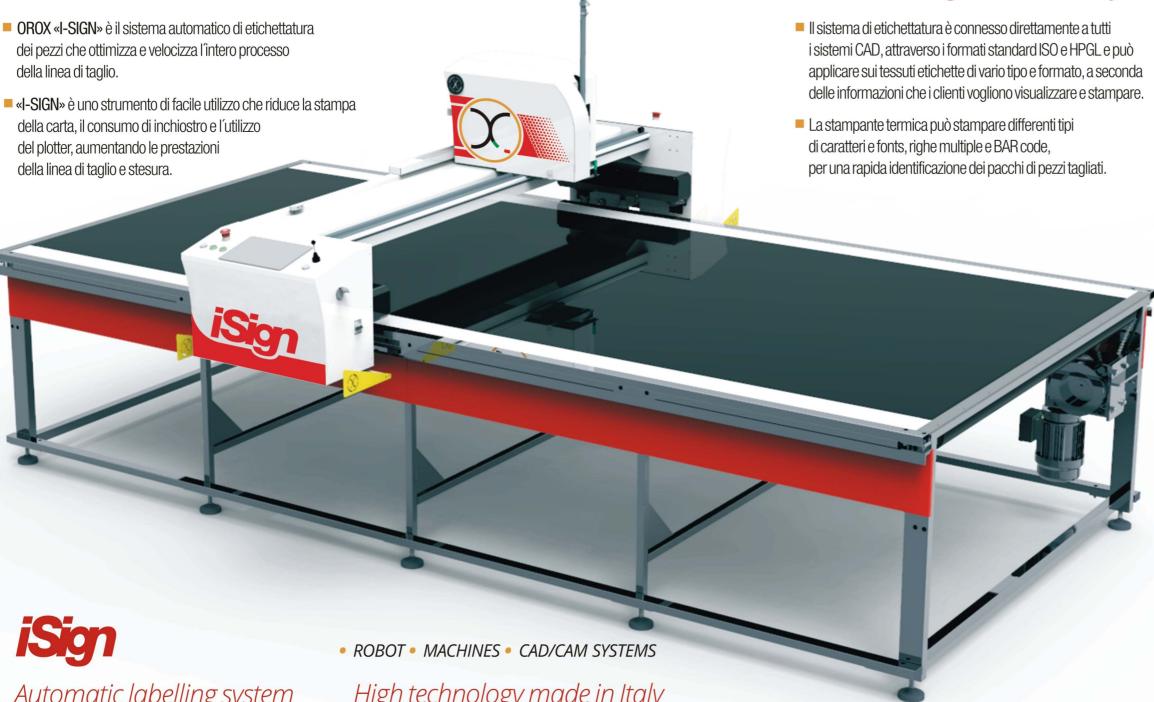

# Technical features

USABLEWIDTHS 180,200 OR 220 CM LAYTHICKNESS 100T0 200 MM **INSTALLED POWER 1,5KW VOLTAGE** 230V 3PH - 50/60 HZ MAXIMUM SPEED 30 METERS/MINUTE PRINTING SPEED 1 SECOND EACH LABEL

- OROX «I-SIGN» is the automatic labelling system that optimizes and boosts the performances of the whole cutting line.
- «I-SIGN» is an user friendly and ecological tool that removes the paper on the marker top, the ink cartridges consumption and plotter's cost, increasing the cutting and spreading performances.

## High technology made in Italy

- The labelling system is directly interfaced with all the CAD, through the ISO or HPGL file and can applies on the fabric top, differents and customizables types and sizes of labels, according the informations that the customer wants to print.
- The thermal printer can print several differents types of fonts, multiple rows and the BAR code as well, for a fast identification of the cut pieces bundles.