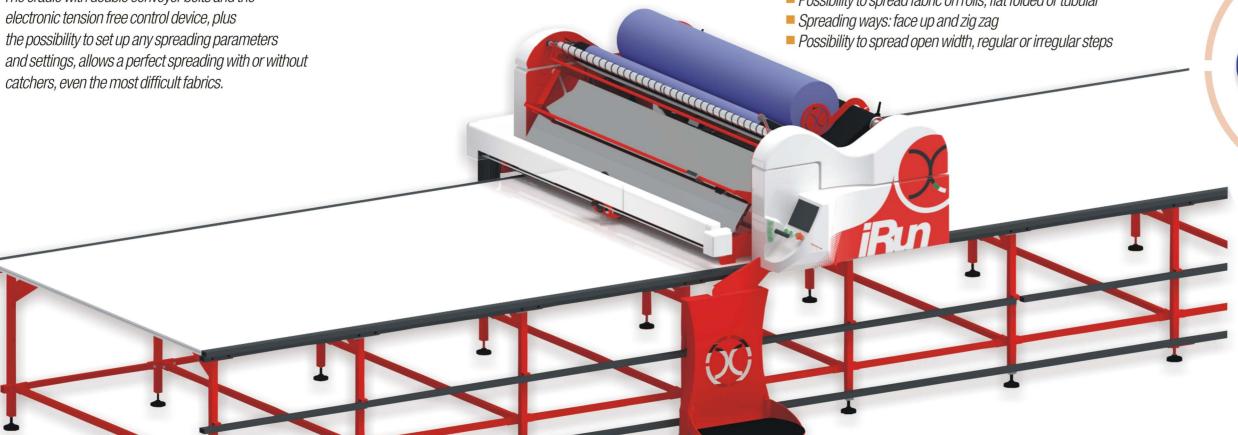

## Automatic spreading machine

- The automatic spreader machine OROX «IRUN» is the perfect solution to spread, accurately and quickly, any kind of fabrics, from super stretch to heavy.
- «I RUN» is designed and developed using the most advanced technologies; for this reason it is the right solution to spread any kind of fabric with high precision, using many differents spreading profiles and settings programmable by the pc on board on the machine.
- The cradle with double conveyor belts and the electronic tension free control device, plus the possibility to set up any spreading parameters

MAXIMUM SPEED 100 MTRS/MIN.

MAXIMUM ROLL WEIGHT 80 KILOS. MAXIMUM ROLL DIAMETER 80 CM

VOLTAGE 230V

Sportswear

AVAILABLE SPREADING WIDTHS 180 | 200 | 220 CM

- Cradle with double belts conveyor
- Electronic tension free control
- Edges alignment by photocells sensor
- Programmable touch screen
- Marker length and plies number programmable by software
- Self setting of the the table quotes
- Possibility to set up differents spreading profiles
- Auto diagnosis system
- Spreading with or without end catchers
- Bidirectional cutting system with adjustable speed
- Automatic height adjustment of the cutting device
- Possibility to spread fabric on rolls, flat folded or tubular

#### SPREADING TYPE

**FACE UP** 

ZIG ZAG

### **LAY SHAPE**

REGULAR STEPS

IRREGULAR STEPS

OPEN WIDTH

Lingerie