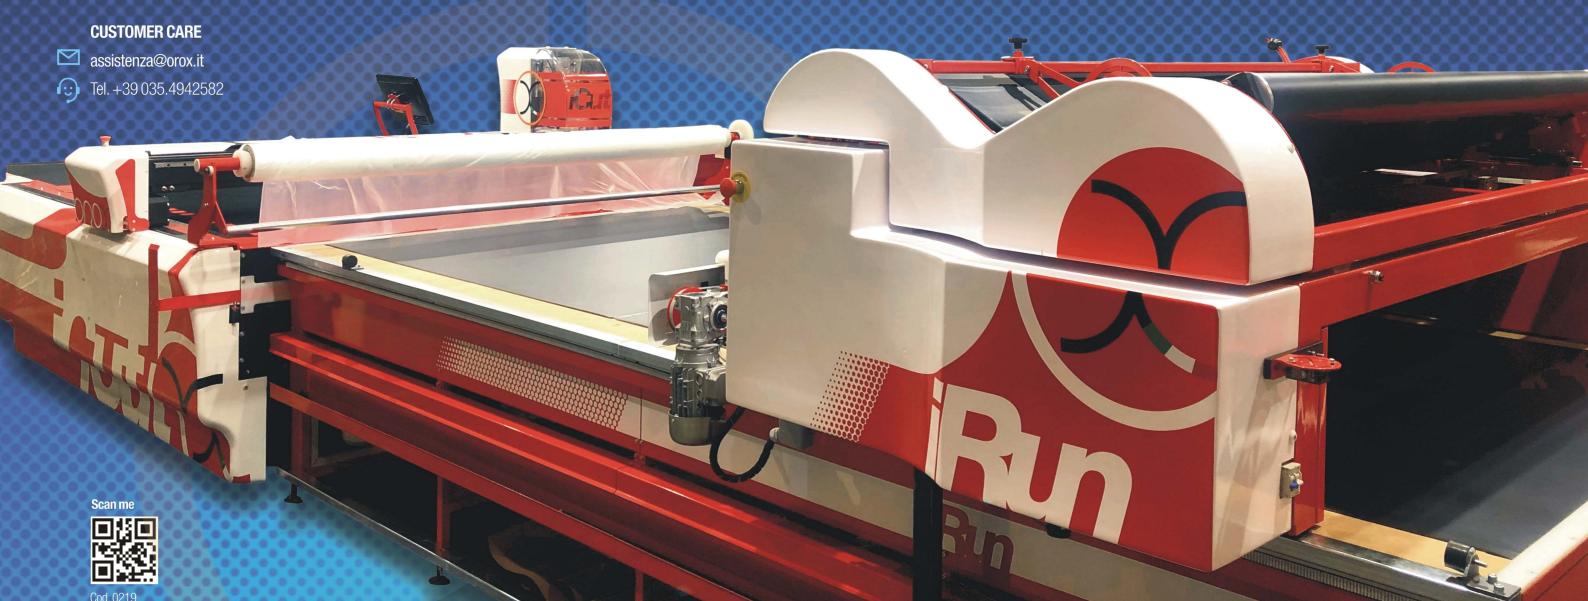

# iRun

Automatic spreading machine

made in italy with high technologies

Knitwear

ROBOT • MACHINES • CAD/CAM SYSTEMS

## Automatic spreading machine

- The automatic spreader machine OROX «IRUN» is the perfect solution to spread, accurately and quickly, any kind of fabrics, from super stretch to heavy.
- «I RUN» is designed and developed using the most advanced technologies; for this reason it is the right solution to spread any kind of fabric with high precision, using many differents spreading profiles and settings programmable by the pc on board on the machine.
- The cradle with double conveyor belts and the electronic tension free control device, plus the possibility to set up any spreading parameters

MAXIMUM SPEED 100 MTRS/MIN.

MAXIMUM ROLL WEIGHT 80 KILOS. MAXIMUM ROLL DIAMETER 80 CM

VOLTAGE 230V

Sportswear

AVAILABLE SPREADING WIDTHS 180 | 200 | 220 CM

- Cradle with double belts conveyor
- Electronic tension free control
- Edges alignment by photocells sensor
- Programmable touch screen
- Marker length and plies number programmable by software
- Self setting of the the table quotes
- Possibility to set up differents spreading profiles
- Auto diagnosis system
- Spreading with or without end catchers
- Bidirectional cutting system with adjustable speed
- Automatic height adjustment of the cutting device
- Possibility to spread fabric on rolls, flat folded or tubular