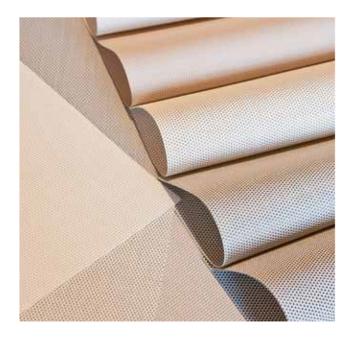

Screen In

| Características técnicas • Technical                                     | characteristics • Caractéristiques techniques • | Technische Date |
|--------------------------------------------------------------------------|-------------------------------------------------|-----------------|
|                                                                          |                                                 | Screen In       |
| Peso • Weight • Poids • Gewicht                                          |                                                 | 460 gr/m²       |
| Ancho • Width • Largeur • Breite                                         |                                                 | 260 cm          |
| Espesor • Thickness • Épaisseur • Dicke                                  |                                                 | 0,75 mm         |
| Resistencia tracción • Tensile strength                                  | Urdimbre • Warp • Chaîne • Kette                | 155 daN/5cm     |
| Résistance à la rupture • Höchstzugkraft                                 | Trama • Weft • Trame • Schuss                   | 115 daN/5cm     |
| Resistencia desgarre • Tear strength                                     | Urdimbre • Warp • Chaîne • Kette                | 20 dαN          |
| Résistance à la dechirure • Weiterreissfestigkeit                        | Trama • Weft • Trame • Schuss                   | 15 dαN          |
| Porosidad • Porosity • Porosité • Porosität                              |                                                 | 5,5             |
| Ignífugo • Fireproof • Épreuve du feu • Feuerfest                        |                                                 | M1              |
| Longitud de las piezas • Roll length • Longueur des pièces • Rollenlänge |                                                 | 40 ml           |