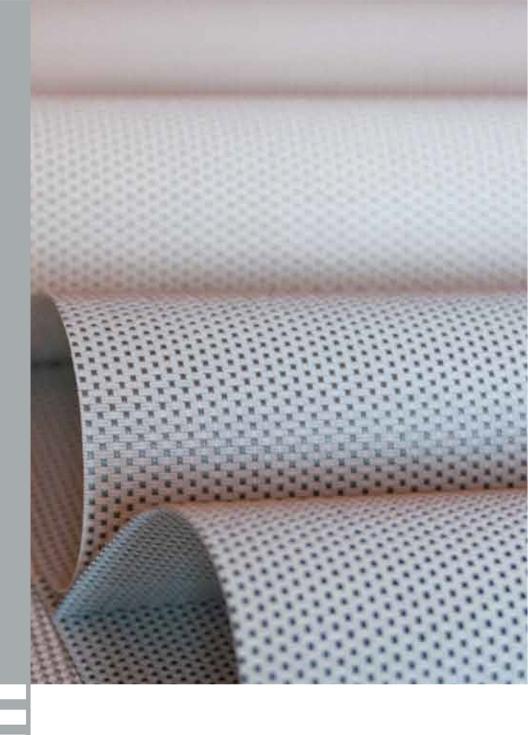

Screen In

| Características técnicas • Technical                                     | characteristics • Caractéristiques techniques • | Technische Date |
|--------------------------------------------------------------------------|-------------------------------------------------|-----------------|
|                                                                          |                                                 | Screen In       |
| Peso • Weight • Poids • Gewicht                                          |                                                 | 460 gr/m²       |
| Ancho • Width • Largeur • Breite                                         |                                                 | 260 cm          |
| Espesor • Thickness • Épaisseur • Dicke                                  |                                                 | 0,75 mm         |
| Resistencia tracción • Tensile strength                                  | Urdimbre • Warp • Chaîne • Kette                | 155 daN/5cm     |
| Résistance à la rupture • Höchstzugkraft                                 | Trama • Weft • Trame • Schuss                   | 115 daN/5cm     |
| Resistencia desgarre • Tear strength                                     | Urdimbre • Warp • Chaîne • Kette                | 20 dαN          |
| Résistance à la dechirure • Weiterreissfestigkeit                        | Trama • Weft • Trame • Schuss                   | 15 dαN          |
| Porosidad • Porosity • Porosité • Porosität                              |                                                 | 5,5             |
| Ignífugo • Fireproof • Épreuve du feu • Feuerfest                        |                                                 | M1              |
| Longitud de las piezas • Roll length • Longueur des pièces • Rollenlänge |                                                 | 40 ml           |